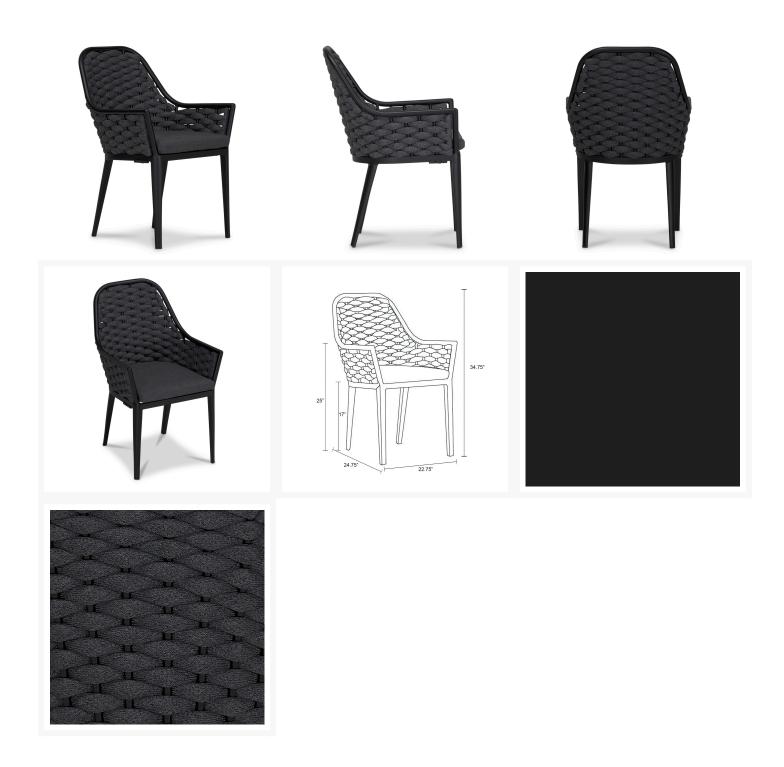

## **Dimensions**

- Parlor Dining Chair: 22.75"L x 24.75"W x 34.75"H (16 lbs.)
- Frame Height: 34.75"
- Seat Height (No Cushion): 17"
- Seat Height (With Cushion): 19.25"
- Back Height: 15.5"Arm Height: 25"

## **Features**

- Padded Olefin rope seat bucket contoured for comfort.
- Stackable design makes storage and transportation easy.
- Plastic foot glides help to protect your patio from scratching and also to help keep the furniture protected from dirt or water that can accumulate on the patio.
- Includes dining seat pad for additional comfort.