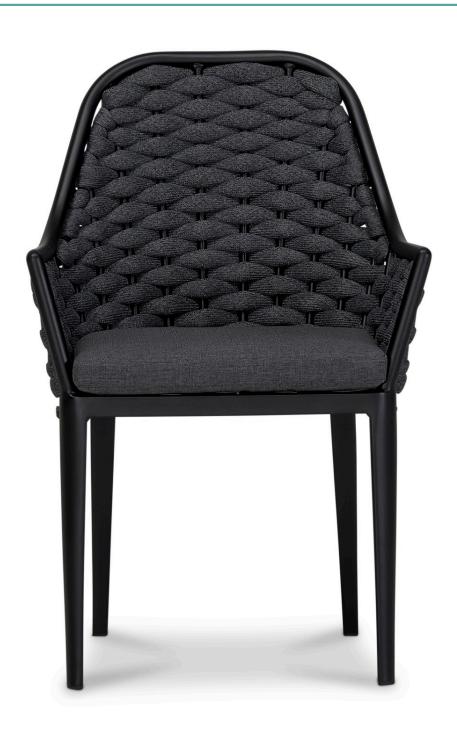

#### Description

The Parlor Dining Arm Chair by Harmonia Living evokes the stately traditions of another era in sleek, modern colors and materials. A durable powder-coated aluminum frame in a matte finish is intertwined with wide bands of weather-resistant olefin fabric strapping to create a signature style statement. The Parlor Dining Arm Chair brings a touch of warmth and comfort to your poolside or porch, whether surrounding the dining table or paired with an end table for intimate outdoor conversation.

## **Features**

- Padded Olefin rope seat bucket contoured for comfort.
- Stackable design makes storage and transportation easy.
- Plastic foot glides help to protect your patio from scratching and also to help keep the furniture protected from dirt or water that can accumulate on the patio.
- Includes dining seat pad for additional comfort.