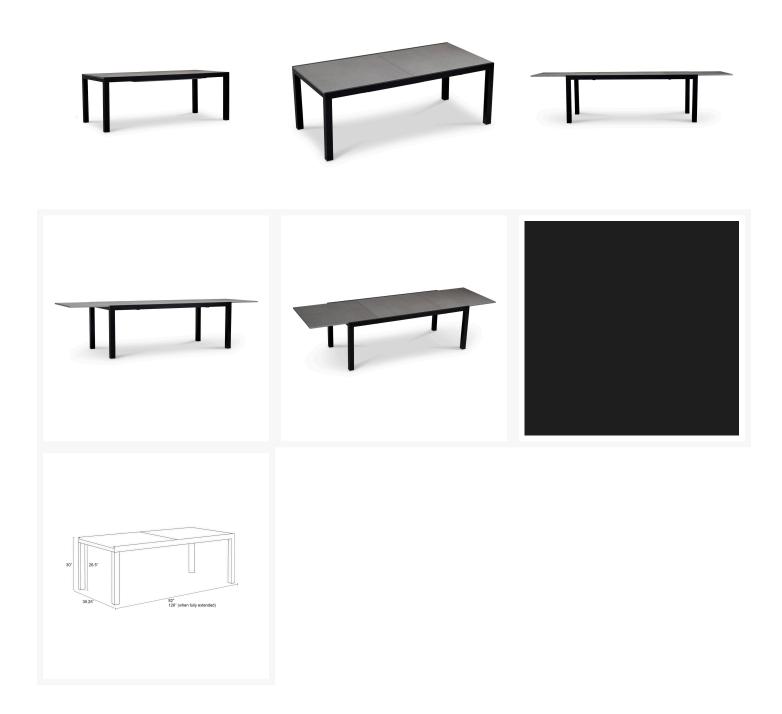

## Description

The Spread Extendable Dining Table with Al-Stone top by Harmonia Living will have you relaxing and enjoying good food and great company in your outdoor living space. Our unique Al-Stone table top brings the chic look of concrete to a durable aluminum top in a strikingly stylish way. Extendable to accommodate up to twelve, versatility and easy maintenance make the Spread Extendable Dining Table the perfect centerpiece for outdoor entertainment.

## **Dimensions**

- Spread 82-126" Extendable Dining Table: x 39.25"W x 30"H (110 lbs.)
- Frame Height: 30"
- Under Table Height: 26.5"

## **Features**

- Scratch resistant proprietary Al-Stone top with a concrete look.
- Easy and durable extension mechanism, simply pull apart the table from both sides and flip the extension leaf into place where it will stay put with magnetic hardware.
- Plastic foot glides help to protect your patio from scratching and also to help keep the furniture protected from dirt or water that can accumulate on the patio.
- Recommended for use only under covered patios, or if placed in direct sun, must be covered with protective cover to prevent fading