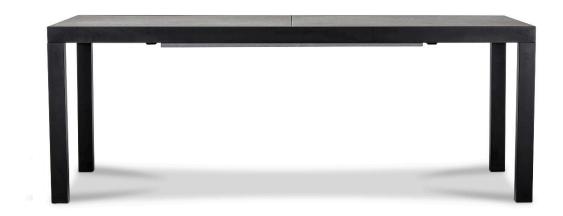

Spread Extendable Dining Table - Black/Concrete HL-SP-BK-EXTDT-CON

Product Images

## Description

The Spread Extendable Dining Table with Al-Stone top by Harmonia Living will have you relaxing and enjoying good food and great company in your outdoor living space. Our unique Al-Stone table top brings the chic look of concrete to a durable aluminum top in a strikingly stylish way. Extendable to accommodate up to twelve, versatility and easy maintenance make the Spread Extendable Dining Table the perfect centerpiece for outdoor entertainment.

## **Dimensions**

- Spread 82-126" Extendable Dining Table: x 39.25"W x 30"H (110 lbs.)
- Frame Height: 30"
- Under Table Height: 26.5"