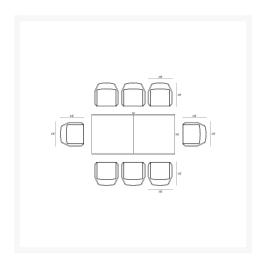

Tailor 9 Piece Extendable Dining Set - Slate/Barnwood HL-TA-SL-9EDS-OG-BW

Product Images

## **Includes**

- 8x Tailor Dining Chair Slate HL-TA-SL-DAC-OG
- 1x Spread Extendable Dining Table Slate/Barnwood HL-SP-SL-EXTDT-BW

## **Dimensions**

• Tailor Dining Chair: 23.75L x 23.75W x 32.75H (9 lbs.)

• Frame Height: 32.75

Seat Height (No Cushion): 17Seat Height (With Cushion): 19.25

Back Height: 13.5Arm Height: 26

• Spread Extendable Dining Table: 82 - 126L x 39.25W x 30H (110 lbs.)