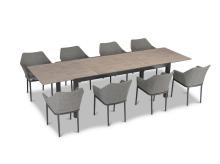

Tailor 9 Piece Extendable Dining Set - Slate/Barnwood HL-TA-SL-9EDS-OG-BW

Product Images

## Description

Sophistication and versatility converge in the Tailor 9 Piece Square Dining Set by Harmonia Living. Bring the intimate style of the indoors outside with chairs constructed of fine materials, including weather-resistant Texteline mixed with olefin fibers and powder-coated aluminum frames in a timeless textured finish. The classic modern lines of the accompanying table boast a unique scratch-proof ceramic surface for easy maintenance and bold style. The Tailor 9 Piece Square Dining Set is the perfect way to upgrade your next outdoor gathering!

## **Includes**

- 8x Tailor Dining Chair Slate HL-TA-SL-DAC-OG
- 1x Spread Extendable Dining Table Slate/Barnwood HL-SP-SL-EXTDT-BW

## **Dimensions**

• Tailor Dining Chair: 23.75L x 23.75W x 32.75H (9 lbs.)

• Frame Height: 32.75

Seat Height (No Cushion): 17Seat Height (With Cushion): 19.25

Back Height: 13.5Arm Height: 26

• Spread Extendable Dining Table: 82 - 126L x 39.25W x 30H (110 lbs.)