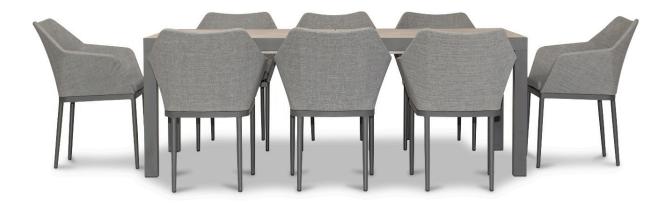

Tailor 9 Piece Extendable Dining Set - Slate/Barnwood HL-TA-SL-9EDS-OG-BW

Product Images

## Description

Sophistication and versatility converge in the Tailor 9 Piece Square Dining Set by Harmonia Living. Bring the intimate style of the indoors outside with chairs constructed of fine materials, including weather-resistant Texteline mixed with olefin fibers and powder-coated aluminum frames in a timeless textured finish. The classic modern lines of the accompanying table boast a unique scratch-proof ceramic surface for easy maintenance and bold style. The Tailor 9 Piece Square Dining Set is the perfect way to upgrade your next outdoor gathering!

## **Includes**

- 8x Tailor Dining Chair Slate HL-TA-SL-DAC-OG
- 1x Spread Extendable Dining Table Slate/Barnwood HL-SP-SL-EXTDT-BW