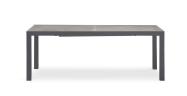

## **Includes**

- 8x Tailor Dining Chair Slate HL-TA-SL-DAC-OG
- 1x Spread Extendable Dining Table Slate/Barnwood HL-SP-SL-EXTDT-BW

## **Dimensions**

• Tailor Dining Chair: 23.75L x 23.75W x 32.75H (9 lbs.)

• Frame Height: 32.75

Seat Height (No Cushion): 17Seat Height (With Cushion): 19.25

Back Height: 13.5Arm Height: 26

• Spread Extendable Dining Table: 82 - 126L x 39.25W x 30H (110 lbs.)

## **Features**

- Durable, rust proof frames made from thick gauge aluminum with a high-quality powder coated finish that is appropriate for residential and commercial settings.
- Padded Olefin rope seat bucket contoured for comfort.
- Upholstered "indoor look" dining chair for outdoor use.
- Scratch resistant proprietary Al-Stone top with a concrete look.
- Easy and durable extension mechanism, simply pull apart the table from both sides and flip the extension leaf into place where it will stay put with magnetic hardware.
- Stackable design makes storage and transportation easy.
- Recommended for use only under covered patios, or if placed in direct sun, must be covered with