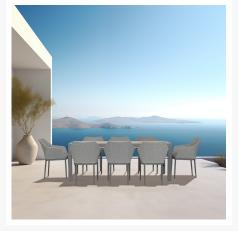

Tailor 9 Piece Extendable Dining Set - Slate/Barnwood HL-TA-SL-9EDS-OG-BW

Product Images

## Description

Sophistication and versatility converge in the Tailor 9 Piece Square Dining Set by Harmonia Living. Bring the intimate style of the indoors outside with chairs constructed of fine materials, including weather-resistant Texteline mixed with olefin fibers and powder-coated aluminum frames in a timeless textured finish. The classic modern lines of the accompanying table boast a unique scratch-proof ceramic surface for easy maintenance and bold style. The Tailor 9 Piece Square Dining Set is the perfect way to upgrade your next outdoor gathering!

## **Includes**

- 8x Tailor Dining Chair Slate HL-TA-SL-DAC-OG
- 1x Spread Extendable Dining Table Slate/Barnwood HL-SP-SL-EXTDT-BW