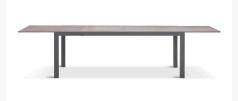

## **Dimensions**

• Tailor Dining Chair: 23.75L x 23.75W x 32.75H (9 lbs.)

• Frame Height: 32.75

Seat Height (No Cushion): 17Seat Height (With Cushion): 19.25

Back Height: 13.5Arm Height: 26

• Spread Extendable Dining Table: 82 - 126L x 39.25W x 30H (110 lbs.)

o Frame Height: 30

• Under Table Height: 26.5