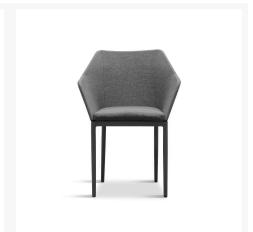

## **Includes**

- 8x Tailor Dining Chair Slate HL-TA-SL-DAC-OG
- 1x Spread Extendable Dining Table Slate/Barnwood HL-SP-SL-EXTDT-BW

## **Dimensions**

• Tailor Dining Chair: 23.75L x 23.75W x 32.75H (9 lbs.)

• Frame Height: 32.75

Seat Height (No Cushion): 17Seat Height (With Cushion): 19.25

Back Height: 13.5Arm Height: 26

• Spread Extendable Dining Table: 82 - 126L x 39.25W x 30H (110 lbs.)

## **Features**

- Durable, rust proof frames made from thick gauge aluminum with a high-quality powder coated finish that is appropriate for residential and commercial settings.
- Padded Olefin rope seat bucket contoured for comfort.
- Upholstered "indoor look" dining chair for outdoor use.
- Scratch resistant proprietary Al-Stone top with a concrete look.
- Easy and durable extension mechanism, simply pull apart the table from both sides and flip the extension leaf into place where it will stay put with magnetic hardware.
- Stackable design makes storage and transportation easy.
- Recommended for use only under covered patios, or if placed in direct sun, must be covered with