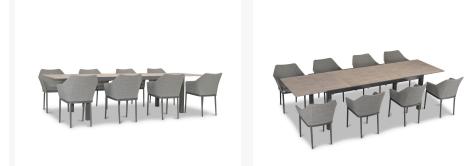

Tailor 9 Piece Extendable Dining Set - Slate/Barnwood HL-TA-SL-9EDS-OG-BW

Product Images

## Description

Sophistication and versatility converge in the Tailor 9 Piece Square Dining Set by Harmonia Living. Bring the intimate style of the indoors outside with chairs constructed of fine materials, including weather-resistant Texteline mixed with olefin fibers and powder-coated aluminum frames in a timeless textured finish. The classic modern lines of the accompanying table boast a unique scratch-proof ceramic surface for easy maintenance and bold style. The Tailor 9 Piece Square Dining Set is the perfect way to upgrade your next outdoor gathering!

## **Includes**

- 8x Tailor Dining Chair Slate HL-TA-SL-DAC-OG
- 1x Spread Extendable Dining Table Slate/Barnwood HL-SP-SL-EXTDT-BW

## **Dimensions**

• Tailor Dining Chair: 23.75L x 23.75W x 32.75H (9 lbs.)

• Frame Height: 32.75

Seat Height (No Cushion): 17Seat Height (With Cushion): 19.25

Back Height: 13.5Arm Height: 26

• Spread Extendable Dining Table: 82 - 126L x 39.25W x 30H (110 lbs.)