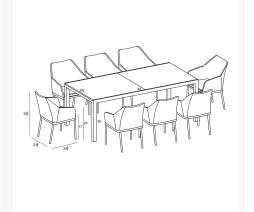

## **Includes**

- 8x Tailor Dining Chair Slate HL-TA-SL-DAC-OG
- 1x Spread Extendable Dining Table Slate/Barnwood HL-SP-SL-EXTDT-BW

## **Dimensions**

• Tailor Dining Chair: 23.75L x 23.75W x 32.75H (9 lbs.)

• Frame Height: 32.75

Seat Height (No Cushion): 17Seat Height (With Cushion): 19.25

Back Height: 13.5Arm Height: 26

• Spread Extendable Dining Table: 82 - 126L x 39.25W x 30H (110 lbs.)

o Frame Height: 30

• Under Table Height: 26.5