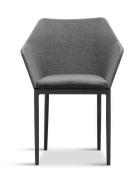

## Includes

- 12x Tailor Dining Chair Slate HL-TA-SL-DAC-OG
- 1x Spread Extendable Dining Table Slate/Barnwood HL-SP-SL-EXTDT-BW

## **Dimensions**

- Tailor Dining Chair: 23.75L x 23.75W x 32.75H (9 lbs.)
  - Frame Height: 32.75
  - Seat Height (No Cushion): 17
  - Seat Height (With Cushion): 19.25
  - Back Height: 13.5Arm Height: 26
- Spread Extendable Dining Table: 82 126L x 39.25W x 30H (110 lbs.)
  - Frame Height: 30
  - o Under Table Height: 26.5

## **Features**

- Durable, rust proof frames made from thick gauge aluminum with a high-quality powder coated finish that is appropriate for residential and commercial settings.
- Padded Olefin rope seat bucket contoured for comfort.
- Upholstered "indoor look" dining chair for outdoor use.
- Scratch resistant proprietary Al-Stone top with a concrete look.
- Easy and durable extension mechanism, simply pull apart the table from both sides and flip the extension leaf into place where it will stay put with magnetic hardware.
- Stackable design makes storage and transportation easy.
- Recommended for use only under covered patios, or if placed in direct sun, must be covered with protective cover to prevent fading
- Plastic foot glides help to protect your patio from scratching and also to help keep the furniture protected from dirt or water that can accumulate on the patio.
- Includes dining seat pad for additional comfort.