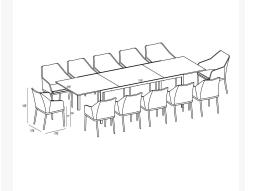

Tailor 13 Piece Extendable Dining Set - Slate/Barnwood HL-TA-SL-13EDS-OG-BW

Product Images

## Includes

- 12x Tailor Dining Chair Slate HL-TA-SL-DAC-OG
- 1x Spread Extendable Dining Table Slate/Barnwood HL-SP-SL-EXTDT-BW

## **Dimensions**

- Tailor Dining Chair: 23.75L x 23.75W x 32.75H (9 lbs.)
  - Frame Height: 32.75
  - Seat Height (No Cushion): 17
  - Seat Height (With Cushion): 19.25
  - Back Height: 13.5Arm Height: 26
- Spread Extendable Dining Table: 82 126L x 39.25W x 30H (110 lbs.)
  - Frame Height: 30
  - o Under Table Height: 26.5