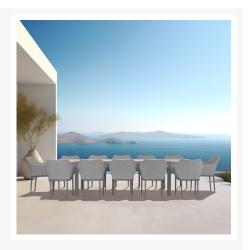

Tailor 13 Piece Extendable Dining Set - Slate/Barnwood HL-TA-SL-13EDS-OG-BW

Product Images

## Description

Sophistication and versatility converge in the Tailor 13 Piece Extendable Dining Set by Harmonia Living. Bring the intimate style of the indoors outside with chairs constructed of fine materials, including weather-resistant Texteline mixed with olefin fibers and powder-coated aluminum frames in a timeless textured finish. Our unique Al-Stone table top brings the look of chic, industrial concrete to a durable aluminum top in a low-maintenance, functional centerpiece. The Tailor 13 Piece Extendable Dining Set is the perfect way to upgrade your next outdoor gathering!

## Includes

- 12x Tailor Dining Chair Slate HL-TA-SL-DAC-OG
- 1x Spread Extendable Dining Table Slate/Barnwood HL-SP-SL-EXTDT-BW