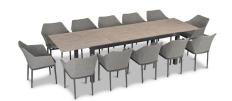

Tailor 13 Piece Extendable Dining Set - Slate/Barnwood HL-TA-SL-13EDS-OG-BW

Product Images

## Description

Sophistication and versatility converge in the Tailor 13 Piece Extendable Dining Set by Harmonia Living. Bring the intimate style of the indoors outside with chairs constructed of fine materials, including weather-resistant Texteline mixed with olefin fibers and powder-coated aluminum frames in a timeless textured finish. Our unique Al-Stone table top brings the look of chic, industrial concrete to a durable aluminum top in a low-maintenance, functional centerpiece. The Tailor 13 Piece Extendable Dining Set is the perfect way to upgrade your next outdoor gathering!

## Includes

- 12x Tailor Dining Chair Slate HL-TA-SL-DAC-OG
- 1x Spread Extendable Dining Table Slate/Barnwood HL-SP-SL-EXTDT-BW

## **Dimensions**

- Tailor Dining Chair: 23.75L x 23.75W x 32.75H (9 lbs.)
  - Frame Height: 32.75
  - Seat Height (No Cushion): 17
  - Seat Height (With Cushion): 19.25
  - Back Height: 13.5Arm Height: 26
- Spread Extendable Dining Table: 82 126L x 39.25W x 30H (110 lbs.)
  - Frame Height: 30
  - o Under Table Height: 26.5