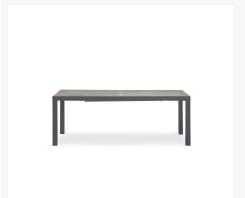

## Description

Sophistication and versatility converge in the Tailor 13 Piece Extendable Dining Set by Harmonia Living. Bring the intimate style of the indoors outside with chairs constructed of fine materials, including weather-resistant Texteline mixed with olefin fibers and powder-coated aluminum frames in a timeless textured finish. Our unique Al-Stone table top brings the look of chic, industrial concrete to a durable aluminum top in a low-maintenance, functional centerpiece. The Tailor 13 Piece Extendable Dining Set is the perfect way to upgrade your next outdoor gathering!

## **Dimensions**

- Tailor Dining Chair: 23.75L x 23.75W x 32.75H (9 lbs.)
  - Frame Height: 32.75
  - Seat Height (No Cushion): 17
  - Seat Height (With Cushion): 19.25
  - Back Height: 13.5Arm Height: 26
- Spread Extendable Dining Table: 82 126L x 39.25W x 30H (110 lbs.)
  - Frame Height: 30
  - o Under Table Height: 26.5

## **Features**

- Durable, rust proof frames made from thick gauge aluminum with a high-quality powder coated finish that is appropriate for residential and commercial settings.
- Padded Olefin rope seat bucket contoured for comfort.
- Upholstered "indoor look" dining chair for outdoor use.
- Scratch resistant proprietary Al-Stone top with a concrete look.
- Easy and durable extension mechanism, simply pull apart the table from both sides and flip the extension leaf into place where it will stay put with magnetic hardware.
- Stackable design makes storage and transportation easy.
- Recommended for use only under covered patios, or if placed in direct sun, must be covered with protective cover to prevent fading
- Plastic foot glides help to protect your patio from scratching and also to help keep the furniture protected from dirt or water that can accumulate on the patio.
- Includes dining seat pad for additional comfort.