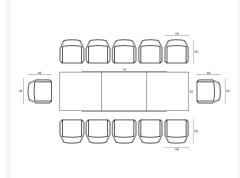

Tailor 13 Piece Extendable Dining Set - Slate/Barnwood HL-TA-SL-13EDS-OG-BW

Product Images

## Includes

- 12x Tailor Dining Chair Slate HL-TA-SL-DAC-OG
- 1x Spread Extendable Dining Table Slate/Barnwood HL-SP-SL-EXTDT-BW

## **Dimensions**

- Tailor Dining Chair: 23.75L x 23.75W x 32.75H (9 lbs.)
  - Frame Height: 32.75
  - Seat Height (No Cushion): 17
  - Seat Height (With Cushion): 19.25
  - Back Height: 13.5Arm Height: 26
- Spread Extendable Dining Table: 82 126L x 39.25W x 30H (110 lbs.)
  - Frame Height: 30
  - o Under Table Height: 26.5