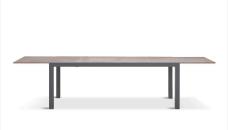

## Description

Sophistication and versatility converge in the Tailor 13 Piece Extendable Dining Set by Harmonia Living. Bring the intimate style of the indoors outside with chairs constructed of fine materials, including weather-resistant Texteline mixed with olefin fibers and powder-coated aluminum frames in a timeless textured finish. Our unique Al-Stone table top brings the look of chic, industrial concrete to a durable aluminum top in a low-maintenance, functional centerpiece. The Tailor 13 Piece Extendable Dining Set is the perfect way to upgrade your next outdoor gathering!

## **Dimensions**

- Tailor Dining Chair: 23.75L x 23.75W x 32.75H (9 lbs.)
  - Frame Height: 32.75
  - Seat Height (No Cushion): 17
  - Seat Height (With Cushion): 19.25
  - Back Height: 13.5Arm Height: 26
- Spread Extendable Dining Table: 82 126L x 39.25W x 30H (110 lbs.)
  - Frame Height: 30
  - o Under Table Height: 26.5

## **Features**

- Durable, rust proof frames made from thick gauge aluminum with a high-quality powder coated finish that is appropriate for residential and commercial settings.
- Padded Olefin rope seat bucket contoured for comfort.
- Upholstered "indoor look" dining chair for outdoor use.
- Scratch resistant proprietary Al-Stone top with a concrete look.
- Easy and durable extension mechanism, simply pull apart the table from both sides and flip the extension leaf into place where it will stay put with magnetic hardware.
- Stackable design makes storage and transportation easy.
- Recommended for use only under covered patios, or if placed in direct sun, must be covered with protective cover to prevent fading
- Plastic foot glides help to protect your patio from scratching and also to help keep the furniture protected from dirt or water that can accumulate on the patio.
- Includes dining seat pad for additional comfort.