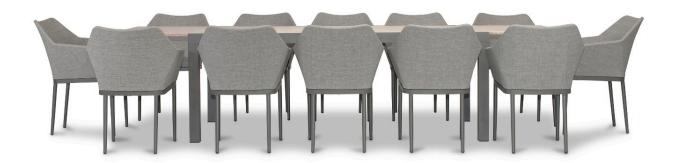

Tailor 13 Piece Extendable Dining Set - Slate/Barnwood HL-TA-SL-13EDS-OG-BW

Product Images

## Description

Sophistication and versatility converge in the Tailor 13 Piece Extendable Dining Set by Harmonia Living. Bring the intimate style of the indoors outside with chairs constructed of fine materials, including weather-resistant Texteline mixed with olefin fibers and powder-coated aluminum frames in a timeless textured finish. Our unique Al-Stone table top brings the look of chic, industrial concrete to a durable aluminum top in a low-maintenance, functional centerpiece. The Tailor 13 Piece Extendable Dining Set is the perfect way to upgrade your next outdoor gathering!

## Includes

- 12x Tailor Dining Chair Slate HL-TA-SL-DAC-OG
- 1x Spread Extendable Dining Table Slate/Barnwood HL-SP-SL-EXTDT-BW

## **Dimensions**

- Tailor Dining Chair: 23.75L x 23.75W x 32.75H (9 lbs.)
  - Frame Height: 32.75
  - Seat Height (No Cushion): 17
  - Seat Height (With Cushion): 19.25
  - Back Height: 13.5Arm Height: 26
- Spread Extendable Dining Table: 82 126L x 39.25W x 30H (110 lbs.)
  - Frame Height: 30
  - o Under Table Height: 26.5