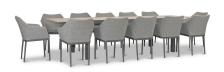

Tailor 13 Piece Extendable Dining Set - Slate/Barnwood HL-TA-SL-13EDS-OG-BW

Product Images

## Description

Sophistication and versatility converge in the Tailor 13 Piece Extendable Dining Set by Harmonia Living. Bring the intimate style of the indoors outside with chairs constructed of fine materials, including weather-resistant Texteline mixed with olefin fibers and powder-coated aluminum frames in a timeless textured finish. Our unique Al-Stone table top brings the look of chic, industrial concrete to a durable aluminum top in a low-maintenance, functional centerpiece. The Tailor 13 Piece Extendable Dining Set is the perfect way to upgrade your next outdoor gathering!

## Includes

- 12x Tailor Dining Chair Slate HL-TA-SL-DAC-OG
- 1x Spread Extendable Dining Table Slate/Barnwood HL-SP-SL-EXTDT-BW