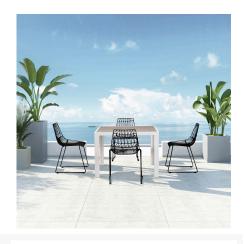

Ace 5 Piece Dining Set - Matte Black HL-ACE-5DS-STAWT-MB

Product Images

## Description

The Ace Dining Collection by Harmonia Living offers midcentury style with durable, modern-day construction. Born from fully welded, powder-coated steel frames, these chairs are build to last in any climate. Their carefully crafted contouring allows you to enjoy stylish, comfortable seating without a cushion. With an airy style, sturdy build and stackable design, these commercial grade chairs are a brand favorite! For this set, they are paired with the Staple 4-Seater Square Dining Table, which boasts modern lines and durable, low-maintenance materials. Its unique, tempered glass top features a scratch-proof ceramic coating, which will make hosting easier in high-traffic settings. This Dining Set comes with 4 Black Stackable Dining Side Chairs and 1 White Staple 4-Seater Square Dining Table, perfect for your patio or outdoor lounge.

## Includes

- 4x Ace Dining Arm Chair Matte Black HL-ACE-DAC-MB
- 1x Staple 4-Seater Square Dining Table White HL-STA-WT-4SQDT-AC