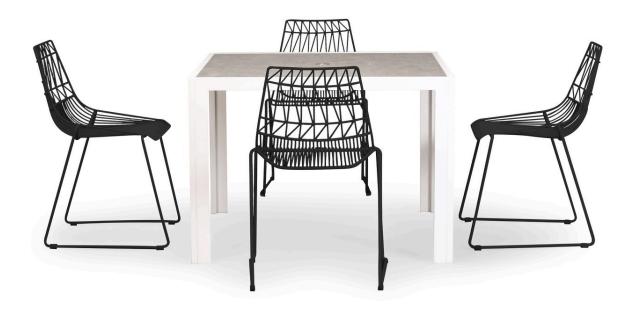

Ace 5 Piece Dining Set - Matte Black HL-ACE-5DS-STAWT-MB

Product Images

## Description

The Ace Dining Collection by Harmonia Living offers midcentury style with durable, modern-day construction. Born from fully welded, powder-coated steel frames, these chairs are build to last in any climate. Their carefully crafted contouring allows you to enjoy stylish, comfortable seating without a cushion. With an airy style, sturdy build and stackable design, these commercial grade chairs are a brand favorite! For this set, they are paired with the Staple 4-Seater Square Dining Table, which boasts modern lines and durable, low-maintenance materials. Its unique, tempered glass top features a scratch-proof ceramic coating, which will make hosting easier in high-traffic settings. This Dining Set comes with 4 Black Stackable Dining Side Chairs and 1 White Staple 4-Seater Square Dining Table, perfect for your patio or outdoor lounge.

## Includes

- 4x Ace Dining Arm Chair Matte Black HL-ACE-DAC-MB
- 1x Staple 4-Seater Square Dining Table White HL-STA-WT-4SQDT-AC