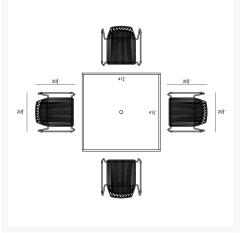

## **Dimensions**

Ace Dining Arm Chair: 24L x 22.5W x 33H (16 lbs.)

o Frame Height: 33

o Seat Height (No Cushion): 18.5

Back Height: 14.5Arm Height: 25.5

• Staple 4-Seater Square Dining Table : 41.25L x 41.25W x 29.5H (43 lbs.)