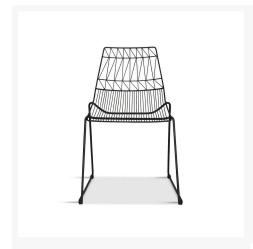

## Description

The Ace Dining Collection by Harmonia Living offers midcentury style with durable, modern-day construction. Born from fully welded, powder-coated steel frames, these chairs are build to last in any climate. Their carefully crafted contouring allows you to enjoy stylish, comfortable seating without a cushion. With an airy style, sturdy build and stackable design, these commercial grade chairs are a brand favorite! For this set, they are paired with the Staple 4-Seater Square Dining Table, which boasts modern lines and durable, low-maintenance materials. Its unique, tempered glass top features a scratch-proof ceramic coating, which will make hosting easier in high-traffic settings. This Dining Set comes with 4 Black Stackable Dining Side Chairs and 1 White Staple 4-Seater Square Dining Table, perfect for your patio or outdoor lounge.

## Includes

- 4x Ace Dining Arm Chair Matte Black HL-ACE-DAC-MB
- 1x Staple 4-Seater Square Dining Table White HL-STA-WT-4SQDT-AC

## **Dimensions**

Ace Dining Arm Chair: 24L x 22.5W x 33H (16 lbs.)

o Frame Height: 33

o Seat Height (No Cushion): 18.5

Back Height: 14.5Arm Height: 25.5

• Staple 4-Seater Square Dining Table : 41.25L x 41.25W x 29.5H (43 lbs.)