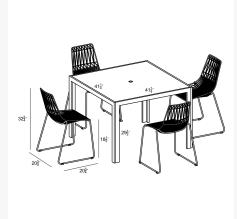

## **Dimensions**

Ace Dining Arm Chair: 24L x 22.5W x 33H (16 lbs.)

o Frame Height: 33

o Seat Height (No Cushion): 18.5

Back Height: 14.5Arm Height: 25.5

• Staple 4-Seater Square Dining Table : 41.25L x 41.25W x 29.5H (43 lbs.)

Frame Height: 29.5Under Table Height: 27.5