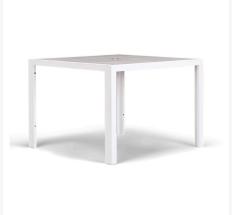

## Description

The Ace Dining Collection by Harmonia Living offers midcentury style with durable, modern-day construction. Born from fully welded, powder-coated steel frames, these chairs are build to last in any climate. Their carefully crafted contouring allows you to enjoy stylish, comfortable seating without a cushion. With an airy style, sturdy build and stackable design, these commercial grade chairs are a brand favorite! For this set, they are paired with the Staple 4-Seater Square Dining Table, which boasts modern lines and durable, low-maintenance materials. Its unique, tempered glass top features a scratch-proof ceramic coating, which will make hosting easier in high-traffic settings. This Dining Set comes with 4 Black Stackable Dining Side Chairs and 1 White Staple 4-Seater Square Dining Table, perfect for your patio or outdoor lounge.

## Includes

- 4x Ace Dining Arm Chair Matte Black HL-ACE-DAC-MB
- 1x Staple 4-Seater Square Dining Table White HL-STA-WT-4SQDT-AC

## **Dimensions**

Ace Dining Arm Chair: 24L x 22.5W x 33H (16 lbs.)

o Frame Height: 33

o Seat Height (No Cushion): 18.5

Back Height: 14.5Arm Height: 25.5

• Staple 4-Seater Square Dining Table : 41.25L x 41.25W x 29.5H (43 lbs.)