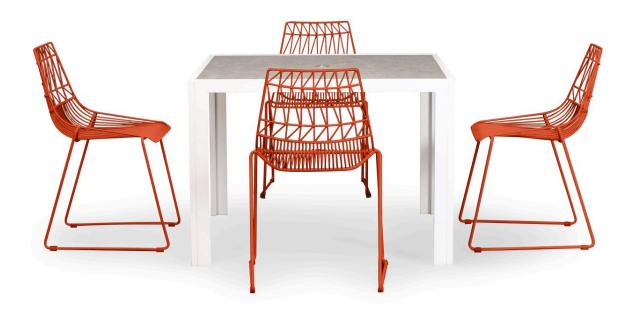

Ace 5 Piece Dining Set - Matte Orange HL-ACE-5DS-STAWT-MO

Product Images

## Description

The Ace Dining Collection by Harmonia Living offers midcentury style with durable, modern-day construction. Born from fully welded, powder-coated steel frames, these chairs are build to last in any climate. Their carefully crafted contouring allows you to enjoy stylish, comfortable seating without a cushion. With an airy style, sturdy build and stackable design, these commercial grade chairs are a brand favorite! For this set, they are paired with the Staple 4-Seater Square Dining Table, which boasts modern lines and durable, low-maintenance materials. Its unique, tempered glass top features a scratch-proof ceramic coating, which will make hosting easier in high-traffic settings. This Dining Set comes with 4 Orange Stackable Dining Side Chairs and 1 White Staple 4-Seater Square Dining Table, perfect for your patio or outdoor lounge.

## Includes

- 4x Ace Dining Arm Chair Matte Orange HL-ACE-DAC-MO
- 1x Staple 4-Seater Square Dining Table White HL-STA-WT-4SQDT-AC