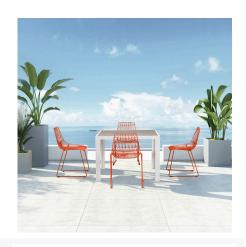

Ace 5 Piece Dining Set - Matte Orange HL-ACE-5DS-STAWT-MO

Product Images

## Description

The Ace Dining Collection by Harmonia Living offers midcentury style with durable, modern-day construction. Born from fully welded, powder-coated steel frames, these chairs are build to last in any climate. Their carefully crafted contouring allows you to enjoy stylish, comfortable seating without a cushion. With an airy style, sturdy build and stackable design, these commercial grade chairs are a brand favorite! For this set, they are paired with the Staple 4-Seater Square Dining Table, which boasts modern lines and durable, low-maintenance materials. Its unique, tempered glass top features a scratch-proof ceramic coating, which will make hosting easier in high-traffic settings. This Dining Set comes with 4 Orange Stackable Dining Side Chairs and 1 White Staple 4-Seater Square Dining Table, perfect for your patio or outdoor lounge.

## Includes

- 4x Ace Dining Arm Chair Matte Orange HL-ACE-DAC-MO
- 1x Staple 4-Seater Square Dining Table White HL-STA-WT-4SQDT-AC