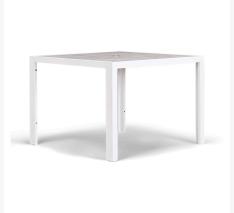

## Description

The Ace Dining Collection by Harmonia Living offers midcentury style with durable, modern-day construction. Born from fully welded, powder-coated steel frames, these chairs are build to last in any climate. Their carefully crafted contouring allows you to enjoy stylish, comfortable seating without a cushion. With an airy style, sturdy build and stackable design, these commercial grade chairs are a brand favorite! For this set, they are paired with the Staple 4-Seater Square Dining Table, which boasts modern lines and durable, low-maintenance materials. Its unique, tempered glass top features a scratch-proof ceramic coating, which will make hosting easier in high-traffic settings. This Dining Set comes with 4 Orange Stackable Dining Side Chairs and 1 White Staple 4-Seater Square Dining Table, perfect for your patio or outdoor lounge.

## Includes

- 4x Ace Dining Arm Chair Matte Orange HL-ACE-DAC-MO
- 1x Staple 4-Seater Square Dining Table White HL-STA-WT-4SQDT-AC

## **Dimensions**

Ace Dining Arm Chair: 24L x 22.5W x 33H (16 lbs.)

o Frame Height: 33

Seat Height (No Cushion): 18.5

Back Height: 14.5Arm Height: 25.5

• Staple 4-Seater Square Dining Table : 41.25L x 41.25W x 29.5H (43 lbs.)