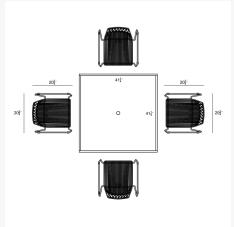

## **Dimensions**

Ace Dining Arm Chair: 24L x 22.5W x 33H (16 lbs.)

o Frame Height: 33

Seat Height (No Cushion): 18.5

Back Height: 14.5Arm Height: 25.5

• Staple 4-Seater Square Dining Table : 41.25L x 41.25W x 29.5H (43 lbs.)

Frame Height: 29.5Under Table Height: 27.5