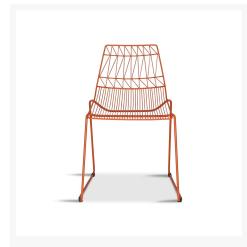

## Description

The Ace Dining Collection by Harmonia Living offers midcentury style with durable, modern-day construction. Born from fully welded, powder-coated steel frames, these chairs are build to last in any climate. Their carefully crafted contouring allows you to enjoy stylish, comfortable seating without a cushion. With an airy style, sturdy build and stackable design, these commercial grade chairs are a brand favorite! For this set, they are paired with the Staple 4-Seater Square Dining Table, which boasts modern lines and durable, low-maintenance materials. Its unique, tempered glass top features a scratch-proof ceramic coating, which will make hosting easier in high-traffic settings. This Dining Set comes with 4 Orange Stackable Dining Side Chairs and 1 White Staple 4-Seater Square Dining Table, perfect for your patio or outdoor lounge.

## Includes

- 4x Ace Dining Arm Chair Matte Orange HL-ACE-DAC-MO
- 1x Staple 4-Seater Square Dining Table White HL-STA-WT-4SQDT-AC

## **Dimensions**

Ace Dining Arm Chair: 24L x 22.5W x 33H (16 lbs.)

o Frame Height: 33

Seat Height (No Cushion): 18.5

Back Height: 14.5Arm Height: 25.5

• Staple 4-Seater Square Dining Table : 41.25L x 41.25W x 29.5H (43 lbs.)