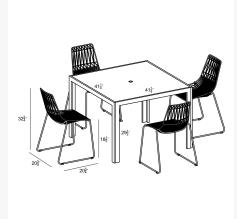

## **Dimensions**

Ace Dining Arm Chair: 24L x 22.5W x 33H (16 lbs.)

o Frame Height: 33

Seat Height (No Cushion): 18.5

Back Height: 14.5Arm Height: 25.5

• Staple 4-Seater Square Dining Table : 41.25L x 41.25W x 29.5H (43 lbs.)

Frame Height: 29.5Under Table Height: 27.5