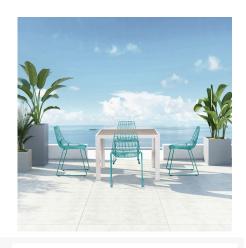

Ace 5 Piece Dining Set - Matte Teal HL-ACE-5DS-STAWT-MT

Product Images

## Description

The Ace Dining Collection by Harmonia Living offers midcentury style with durable, modern-day construction. Born from fully welded, powder-coated steel frames, these chairs are build to last in any climate. Their carefully crafted contouring allows you to enjoy stylish, comfortable seating without a cushion. With an airy style, sturdy build and stackable design, these commercial grade chairs are a brand favorite! For this set, they are paired with the Staple 4-Seater Square Dining Table, which boasts modern lines and durable, low-maintenance materials. Its unique, tempered glass top features a scratch-proof ceramic coating, which will make hosting easier in high-traffic settings. This Dining Set comes with 4 Teal Stackable Dining Side Chairs and 1 White Staple 4-Seater Square Dining Table, perfect for your patio or outdoor lounge.

## Includes

- 4x Ace Dining Arm Chair Matte Teal HL-ACE-DAC-MT
- 1x Staple 4-Seater Square Dining Table White HL-STA-WT-4SQDT-AC