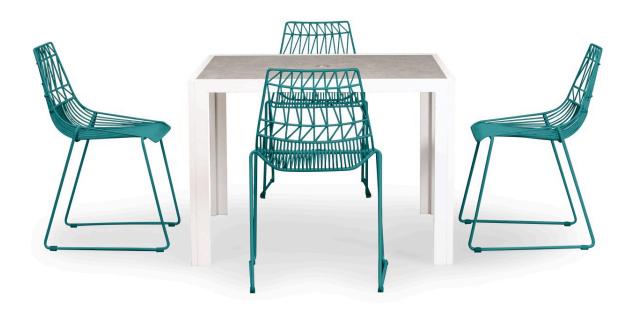

Ace 5 Piece Dining Set - Matte Teal HL-ACE-5DS-STAWT-MT

Product Images

## Description

The Ace Dining Collection by Harmonia Living offers midcentury style with durable, modern-day construction. Born from fully welded, powder-coated steel frames, these chairs are build to last in any climate. Their carefully crafted contouring allows you to enjoy stylish, comfortable seating without a cushion. With an airy style, sturdy build and stackable design, these commercial grade chairs are a brand favorite! For this set, they are paired with the Staple 4-Seater Square Dining Table, which boasts modern lines and durable, low-maintenance materials. Its unique, tempered glass top features a scratch-proof ceramic coating, which will make hosting easier in high-traffic settings. This Dining Set comes with 4 Teal Stackable Dining Side Chairs and 1 White Staple 4-Seater Square Dining Table, perfect for your patio or outdoor lounge.

## Includes

- 4x Ace Dining Arm Chair Matte Teal HL-ACE-DAC-MT
- 1x Staple 4-Seater Square Dining Table White HL-STA-WT-4SQDT-AC