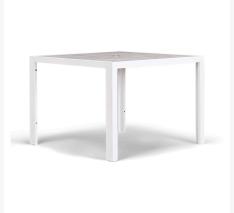

## Description

The Ace Dining Collection by Harmonia Living offers midcentury style with durable, modern-day construction. Born from fully welded, powder-coated steel frames, these chairs are build to last in any climate. Their carefully crafted contouring allows you to enjoy stylish, comfortable seating without a cushion. With an airy style, sturdy build and stackable design, these commercial grade chairs are a brand favorite! For this set, they are paired with the Staple 4-Seater Square Dining Table, which boasts modern lines and durable, low-maintenance materials. Its unique, tempered glass top features a scratch-proof ceramic coating, which will make hosting easier in high-traffic settings. This Dining Set comes with 4 Teal Stackable Dining Side Chairs and 1 White Staple 4-Seater Square Dining Table, perfect for your patio or outdoor lounge.

## Includes

- 4x Ace Dining Arm Chair Matte Teal HL-ACE-DAC-MT
- 1x Staple 4-Seater Square Dining Table White HL-STA-WT-4SQDT-AC

## **Dimensions**

Ace Dining Arm Chair: 24L x 22.5W x 33H (16 lbs.)

o Frame Height: 33

o Seat Height (No Cushion): 18.5

Back Height: 14.5Arm Height: 25.5

• Staple 4-Seater Square Dining Table : 41.25L x 41.25W x 29.5H (43 lbs.)

Frame Height: 29.5Under Table Height: 27.5