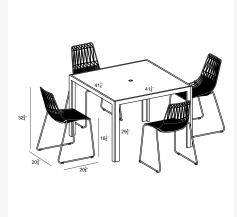

## **Dimensions**

Ace Dining Arm Chair: 24L x 22.5W x 33H (16 lbs.)

o Frame Height: 33

o Seat Height (No Cushion): 18.5

Back Height: 14.5Arm Height: 25.5

• Staple 4-Seater Square Dining Table : 41.25L x 41.25W x 29.5H (43 lbs.)

Frame Height: 29.5Under Table Height: 27.5