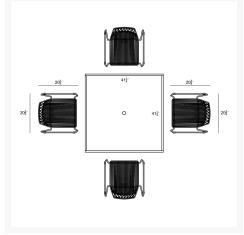

## **Dimensions**

Ace Dining Arm Chair: 24L x 22.5W x 33H (16 lbs.)

o Frame Height: 33

o Seat Height (No Cushion): 18.5

Back Height: 14.5Arm Height: 25.5

• Staple 4-Seater Square Dining Table : 41.25L x 41.25W x 29.5H (43 lbs.)

Frame Height: 29.5Under Table Height: 27.5