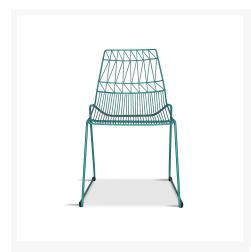

## Description

The Ace Dining Collection by Harmonia Living offers midcentury style with durable, modern-day construction. Born from fully welded, powder-coated steel frames, these chairs are build to last in any climate. Their carefully crafted contouring allows you to enjoy stylish, comfortable seating without a cushion. With an airy style, sturdy build and stackable design, these commercial grade chairs are a brand favorite! For this set, they are paired with the Staple 4-Seater Square Dining Table, which boasts modern lines and durable, low-maintenance materials. Its unique, tempered glass top features a scratch-proof ceramic coating, which will make hosting easier in high-traffic settings. This Dining Set comes with 4 Teal Stackable Dining Side Chairs and 1 White Staple 4-Seater Square Dining Table, perfect for your patio or outdoor lounge.

## Includes

- 4x Ace Dining Arm Chair Matte Teal HL-ACE-DAC-MT
- 1x Staple 4-Seater Square Dining Table White HL-STA-WT-4SQDT-AC

## **Dimensions**

Ace Dining Arm Chair: 24L x 22.5W x 33H (16 lbs.)

o Frame Height: 33

o Seat Height (No Cushion): 18.5

Back Height: 14.5Arm Height: 25.5

• Staple 4-Seater Square Dining Table : 41.25L x 41.25W x 29.5H (43 lbs.)