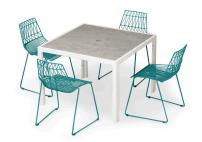

Ace 5 Piece Dining Set - Matte Teal HL-ACE-5DS-STAWT-MT

Product Images

## Description

The Ace Dining Collection by Harmonia Living offers midcentury style with durable, modern-day construction. Born from fully welded, powder-coated steel frames, these chairs are build to last in any climate. Their carefully crafted contouring allows you to enjoy stylish, comfortable seating without a cushion. With an airy style, sturdy build and stackable design, these commercial grade chairs are a brand favorite! For this set, they are paired with the Staple 4-Seater Square Dining Table, which boasts modern lines and durable, low-maintenance materials. Its unique, tempered glass top features a scratch-proof ceramic coating, which will make hosting easier in high-traffic settings. This Dining Set comes with 4 Teal Stackable Dining Side Chairs and 1 White Staple 4-Seater Square Dining Table, perfect for your patio or outdoor lounge.

## Includes

- 4x Ace Dining Arm Chair Matte Teal HL-ACE-DAC-MT
- 1x Staple 4-Seater Square Dining Table White HL-STA-WT-4SQDT-AC