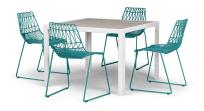

Ace 5 Piece Dining Set - Matte Teal HL-ACE-5DS-STAWT-MT

Product Images

## Description

The Ace Dining Collection by Harmonia Living offers midcentury style with durable, modern-day construction. Born from fully welded, powder-coated steel frames, these chairs are build to last in any climate. Their carefully crafted contouring allows you to enjoy stylish, comfortable seating without a cushion. With an airy style, sturdy build and stackable design, these commercial grade chairs are a brand favorite! For this set, they are paired with the Staple 4-Seater Square Dining Table, which boasts modern lines and durable, low-maintenance materials. Its unique, tempered glass top features a scratch-proof ceramic coating, which will make hosting easier in high-traffic settings. This Dining Set comes with 4 Teal Stackable Dining Side Chairs and 1 White Staple 4-Seater Square Dining Table, perfect for your patio or outdoor lounge.

## Includes

- 4x Ace Dining Arm Chair Matte Teal HL-ACE-DAC-MT
- 1x Staple 4-Seater Square Dining Table White HL-STA-WT-4SQDT-AC