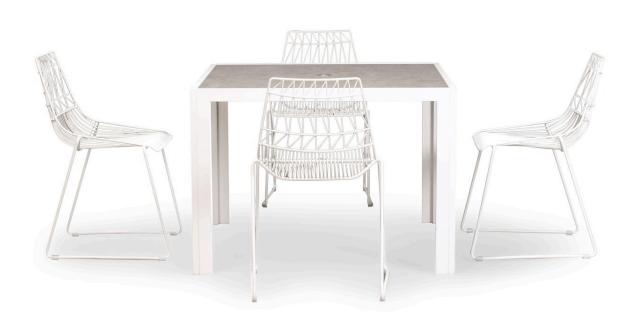

### Description

The Ace Dining Collection by Harmonia Living offers midcentury style with durable, modern-day construction. Born from fully welded, powder-coated steel frames, these chairs are build to last in any climate. Their carefully crafted contouring allows you to enjoy stylish, comfortable seating without a cushion. With an airy style, sturdy build and stackable design, these commercial grade chairs are a brand favorite! For this set, they are paired with the Staple 4-Seater Square Dining Table, which boasts modern lines and durable, low-maintenance materials. Its unique, tempered glass top features a scratch-proof ceramic coating, which will make hosting easier in high-traffic settings. This Dining Set comes with 4 White Stackable Dining Side Chairs and 1 White Staple 4-Seater Square Dining Table, perfect for your patio or outdoor lounge.

# Includes

- 4x Ace Dining Arm Chair Matte White HL-ACE-DAC-MW
- 1x Staple 4-Seater Square Dining Table White HL-STA-WT-4SQDT-AC

## **Dimensions**

Ace Dining Arm Chair: 24L x 22.5W x 33H (16 lbs.)

o Frame Height: 33

Seat Height (No Cushion): 18.5

Back Height: 14.5Arm Height: 25.5

Staple 4-Seater Square Dining Table: 41.25L x 41.25W x 29.5H (43 lbs.)