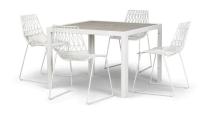

### Description

The Ace Dining Collection by Harmonia Living offers midcentury style with durable, modern-day construction. Born from fully welded, powder-coated steel frames, these chairs are build to last in any climate. Their carefully crafted contouring allows you to enjoy stylish, comfortable seating without a cushion. With an airy style, sturdy build and stackable design, these commercial grade chairs are a brand favorite! For this set, they are paired with the Staple 4-Seater Square Dining Table, which boasts modern lines and durable, low-maintenance materials. Its unique, tempered glass top features a scratch-proof ceramic coating, which will make hosting easier in high-traffic settings. This Dining Set comes with 4 White Stackable Dining Side Chairs and 1 White Staple 4-Seater Square Dining Table, perfect for your patio or outdoor lounge.

# Includes

- 4x Ace Dining Arm Chair Matte White HL-ACE-DAC-MW
- 1x Staple 4-Seater Square Dining Table White HL-STA-WT-4SQDT-AC

## **Dimensions**

Ace Dining Arm Chair: 24L x 22.5W x 33H (16 lbs.)

o Frame Height: 33

Seat Height (No Cushion): 18.5

Back Height: 14.5Arm Height: 25.5

Staple 4-Seater Square Dining Table: 41.25L x 41.25W x 29.5H (43 lbs.)