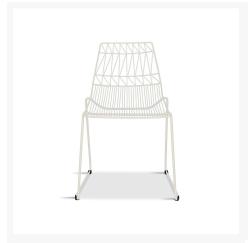

# Includes

- 4x Ace Dining Arm Chair Matte White HL-ACE-DAC-MW
- 1x Staple 4-Seater Square Dining Table White HL-STA-WT-4SQDT-AC

## **Dimensions**

Ace Dining Arm Chair: 24L x 22.5W x 33H (16 lbs.)

o Frame Height: 33

Seat Height (No Cushion): 18.5

Back Height: 14.5Arm Height: 25.5

Staple 4-Seater Square Dining Table: 41.25L x 41.25W x 29.5H (43 lbs.)