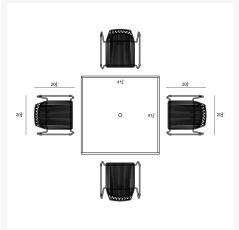

## **Dimensions**

Ace Dining Arm Chair: 24L x 22.5W x 33H (16 lbs.)

o Frame Height: 33

Seat Height (No Cushion): 18.5

Back Height: 14.5Arm Height: 25.5

Staple 4-Seater Square Dining Table: 41.25L x 41.25W x 29.5H (43 lbs.)

Frame Height: 29.5Under Table Height: 27.5