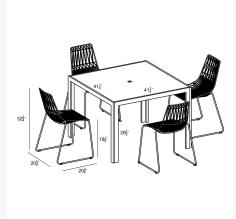

## **Dimensions**

Ace Dining Arm Chair: 24L x 22.5W x 33H (16 lbs.)

o Frame Height: 33

Seat Height (No Cushion): 18.5

Back Height: 14.5Arm Height: 25.5

Staple 4-Seater Square Dining Table: 41.25L x 41.25W x 29.5H (43 lbs.)

Frame Height: 29.5Under Table Height: 27.5