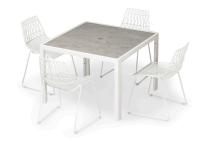

### Description

The Ace Dining Collection by Harmonia Living offers midcentury style with durable, modern-day construction. Born from fully welded, powder-coated steel frames, these chairs are build to last in any climate. Their carefully crafted contouring allows you to enjoy stylish, comfortable seating without a cushion. With an airy style, sturdy build and stackable design, these commercial grade chairs are a brand favorite! For this set, they are paired with the Staple 4-Seater Square Dining Table, which boasts modern lines and durable, low-maintenance materials. Its unique, tempered glass top features a scratch-proof ceramic coating, which will make hosting easier in high-traffic settings. This Dining Set comes with 4 White Stackable Dining Side Chairs and 1 White Staple 4-Seater Square Dining Table, perfect for your patio or outdoor lounge.

# Includes

- 4x Ace Dining Arm Chair Matte White HL-ACE-DAC-MW
- 1x Staple 4-Seater Square Dining Table White HL-STA-WT-4SQDT-AC

## **Dimensions**

Ace Dining Arm Chair: 24L x 22.5W x 33H (16 lbs.)

o Frame Height: 33

Seat Height (No Cushion): 18.5

Back Height: 14.5Arm Height: 25.5

Staple 4-Seater Square Dining Table: 41.25L x 41.25W x 29.5H (43 lbs.)