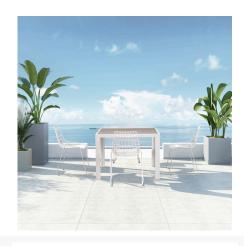

### Description

The Ace Dining Collection by Harmonia Living offers midcentury style with durable, modern-day construction. Born from fully welded, powder-coated steel frames, these chairs are build to last in any climate. Their carefully crafted contouring allows you to enjoy stylish, comfortable seating without a cushion. With an airy style, sturdy build and stackable design, these commercial grade chairs are a brand favorite! For this set, they are paired with the Staple 4-Seater Square Dining Table, which boasts modern lines and durable, low-maintenance materials. Its unique, tempered glass top features a scratch-proof ceramic coating, which will make hosting easier in high-traffic settings. This Dining Set comes with 4 White Stackable Dining Side Chairs and 1 White Staple 4-Seater Square Dining Table, perfect for your patio or outdoor lounge.

# Includes

- 4x Ace Dining Arm Chair Matte White HL-ACE-DAC-MW
- 1x Staple 4-Seater Square Dining Table White HL-STA-WT-4SQDT-AC