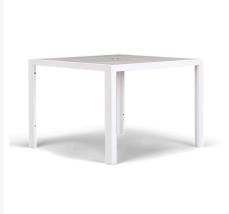

# Includes

- 4x Ace Dining Arm Chair Matte White HL-ACE-DAC-MW
- 1x Staple 4-Seater Square Dining Table White HL-STA-WT-4SQDT-AC

## **Dimensions**

Ace Dining Arm Chair: 24L x 22.5W x 33H (16 lbs.)

o Frame Height: 33

Seat Height (No Cushion): 18.5

Back Height: 14.5Arm Height: 25.5

Staple 4-Seater Square Dining Table: 41.25L x 41.25W x 29.5H (43 lbs.)

Frame Height: 29.5Under Table Height: 27.5