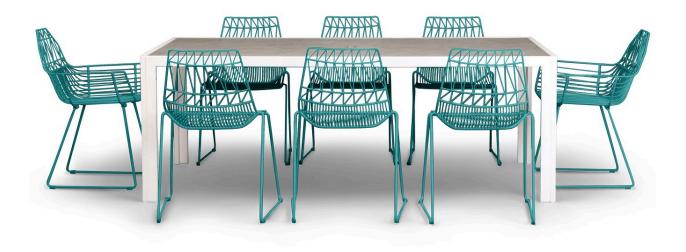

Ace 9 Piece Dining Set - Matte Teal HL-ACE-9DS-STAWT-MT

Product Images

## Description

The Ace Dining Collection by Harmonia Living offers midcentury style with durable, modern-day construction. Born from fully welded, powder-coated steel frames, these chairs are build to last in any climate. Their carefully crafted contouring allows you to enjoy stylish, comfortable seating without a cushion. With an airy style, sturdy build and stackable design, these commercial grade chairs are a brand favorite! For this set, they are paired with the Staple 8-Seater Rectangular Dining Table, which boasts modern lines and durable, low-maintenance materials. Its unique, tempered glass top features a scratch-proof ceramic coating, which will make hosting easier in high-traffic settings. This Dining Set comes with 6 Teal Stackable Dining Side Chairs, 2 Teal Dining Arm Chairs and 1 White Staple 8-Seater Rectangular Dining Table, perfect for your patio or outdoor lounge.

## Includes

- 2x Ace Dining Arm Chair Matte Teal HL-ACE-DAC-MT
- 6x Ace Dining Side Chair Matte Teal HL-ACE-DSC-MT
- 1x Staple 8-Seater Rectangular Dining Table White HL-STA-WT-8RCDT-AC