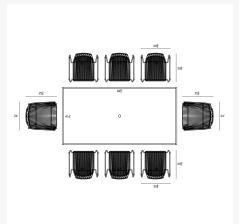

## **Dimensions**

• Ace Dining Arm Chair: 24L x 22.5W x 33H (16 lbs.)

o Frame Height: 33

Seat Height (No Cushion): 18.5

Back Height: 14.5Arm Height: 25.5

• Ace Dining Side Chair: 20.75L x 20.75W x 32.75H (14 lbs.)

• Frame Height: 32.75

Seat Height (No Cushion): 18.5

• Back Height: 14.25

• Staple 8-Seater Rectangular Dining Table: 82.75L x 41.25W x 29.5H (78 lbs.)

Frame Height: 29.5Under Table Height: 27.5