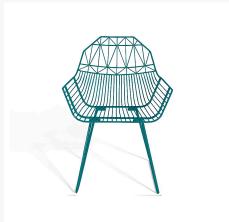

## Includes

- 2x Ace Dining Arm Chair Matte Teal HL-ACE-DAC-MT
- 6x Ace Dining Side Chair Matte Teal HL-ACE-DSC-MT
- 1x Staple 8-Seater Rectangular Dining Table White HL-STA-WT-8RCDT-AC

## **Dimensions**

• Ace Dining Arm Chair: 24L x 22.5W x 33H (16 lbs.)

o Frame Height: 33

Seat Height (No Cushion): 18.5

Back Height: 14.5Arm Height: 25.5

• Ace Dining Side Chair: 20.75L x 20.75W x 32.75H (14 lbs.)