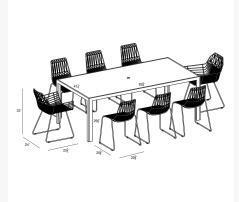

## **Dimensions**

• Ace Dining Arm Chair: 24L x 22.5W x 33H (16 lbs.)

o Frame Height: 33

Seat Height (No Cushion): 18.5

Back Height: 14.5Arm Height: 25.5

• Ace Dining Side Chair: 20.75L x 20.75W x 32.75H (14 lbs.)

• Frame Height: 32.75

Seat Height (No Cushion): 18.5

• Back Height: 14.25

• Staple 8-Seater Rectangular Dining Table: 82.75L x 41.25W x 29.5H (78 lbs.)

Frame Height: 29.5Under Table Height: 27.5