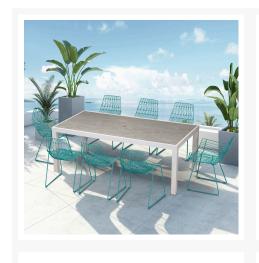

Ace 9 Piece Dining Set - Matte Teal HL-ACE-9DS-STAWT-MT

Product Images

## Description

The Ace Dining Collection by Harmonia Living offers midcentury style with durable, modern-day construction. Born from fully welded, powder-coated steel frames, these chairs are build to last in any climate. Their carefully crafted contouring allows you to enjoy stylish, comfortable seating without a cushion. With an airy style, sturdy build and stackable design, these commercial grade chairs are a brand favorite! For this set, they are paired with the Staple 8-Seater Rectangular Dining Table, which boasts modern lines and durable, low-maintenance materials. Its unique, tempered glass top features a scratch-proof ceramic coating, which will make hosting easier in high-traffic settings. This Dining Set comes with 6 Teal Stackable Dining Side Chairs, 2 Teal Dining Arm Chairs and 1 White Staple 8-Seater Rectangular Dining Table, perfect for your patio or outdoor lounge.

## Includes

- 2x Ace Dining Arm Chair Matte Teal HL-ACE-DAC-MT
- 6x Ace Dining Side Chair Matte Teal HL-ACE-DSC-MT
- 1x Staple 8-Seater Rectangular Dining Table White HL-STA-WT-8RCDT-AC