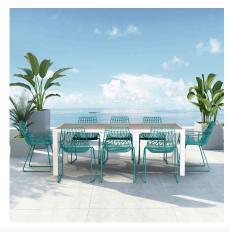

Ace 9 Piece Dining Set - Matte Teal HL-ACE-9DS-STAWT-MT

Product Images

## Description

The Ace Dining Collection by Harmonia Living offers midcentury style with durable, modern-day construction. Born from fully welded, powder-coated steel frames, these chairs are build to last in any climate. Their carefully crafted contouring allows you to enjoy stylish, comfortable seating without a cushion. With an airy style, sturdy build and stackable design, these commercial grade chairs are a brand favorite! For this set, they are paired with the Staple 8-Seater Rectangular Dining Table, which boasts modern lines and durable, low-maintenance materials. Its unique, tempered glass top features a scratch-proof ceramic coating, which will make hosting easier in high-traffic settings. This Dining Set comes with 6 Teal Stackable Dining Side Chairs, 2 Teal Dining Arm Chairs and 1 White Staple 8-Seater Rectangular Dining Table, perfect for your patio or outdoor lounge.

## Includes

- 2x Ace Dining Arm Chair Matte Teal HL-ACE-DAC-MT
- 6x Ace Dining Side Chair Matte Teal HL-ACE-DSC-MT
- 1x Staple 8-Seater Rectangular Dining Table White HL-STA-WT-8RCDT-AC