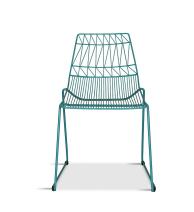

## Includes

- 2x Ace Dining Arm Chair Matte Teal HL-ACE-DAC-MT
- 6x Ace Dining Side Chair Matte Teal HL-ACE-DSC-MT
- 1x Staple 8-Seater Rectangular Dining Table White HL-STA-WT-8RCDT-AC

## **Dimensions**

• Ace Dining Arm Chair: 24L x 22.5W x 33H (16 lbs.)

o Frame Height: 33

Seat Height (No Cushion): 18.5

Back Height: 14.5Arm Height: 25.5

• Ace Dining Side Chair: 20.75L x 20.75W x 32.75H (14 lbs.)