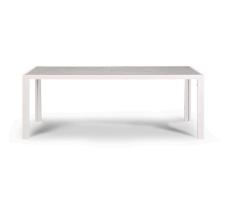

## Includes

- 2x Ace Dining Arm Chair Matte Teal HL-ACE-DAC-MT
- 6x Ace Dining Side Chair Matte Teal HL-ACE-DSC-MT
- 1x Staple 8-Seater Rectangular Dining Table White HL-STA-WT-8RCDT-AC

• Frame Height: 32.75

Seat Height (No Cushion): 18.5

• Back Height: 14.25

• Staple 8-Seater Rectangular Dining Table: 82.75L x 41.25W x 29.5H (78 lbs.)

Frame Height: 29.5Under Table Height: 27.5