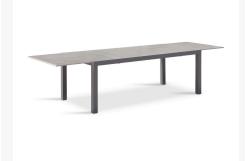

## **Dimensions**

Parlor Dining Chair: 22.75L x 24.75W x 34.75H (16 lbs.)

• Frame Height: 34.75

Seat Height (No Cushion): 17

Seat Height (With Cushion): 19.25

Back Height: 15.5Arm Height: 25

• Spread Extendable Dining Table: 82 - 126L x 39.25W x 30H (110 lbs.)

• Frame Height: 30

o Under Table Height: 26.5

## **Features**

- Durable, rust proof frames made from thick gauge aluminum with a high-quality powder coated finish that is appropriate for residential and commercial settings.
- Padded Olefin rope seat bucket contoured for comfort.
- Scratch resistant proprietary Al-Stone top with a concrete look.
- Easy and durable extension mechanism, simply pull apart the table from both sides and flip the extension leaf into place where it will stay put with magnetic hardware.
- Stackable design makes storage and transportation easy.
- Recommended for use only under covered patios, or if placed in direct sun, must be covered with protective cover to prevent fading
- Plastic foot glides help to protect your patio from scratching and also to help keep the furniture