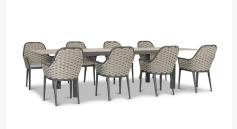

Parlor 9 Piece Extendable Dining Set - Slate/Barnwood HL-PAR-SL-9EDS-PEW-B

Product Images

## Description

The Parlor 9 Piece Dining Set brings a touch of warmth and comfort to your poolside or patio. Classic, stately olefin fabric strapped chairs boast a design that evokes another era in durable, rust-resistant materials. At the center is an extendable table, topped with a unique Al-Timber finish, which renders the warm look of a barnwood finish in weather-resistant, easy-clean aluminum. As rich in character as it is in functionality, the Parlor 9 Piece Dining Set sets the stage for the perfect outdoor meal.

## **Includes**

- 8x Parlor Dining Chair Slate HL-PAR-SL-DAC-PEW
- 1x Spread Extendable Dining Table Slate/Barnwood HL-SP-SL-EXTDT-BW