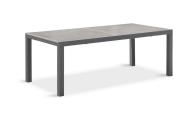

## **Dimensions**

Parlor Dining Chair: 22.75L x 24.75W x 34.75H (16 lbs.)

• Frame Height: 34.75

Seat Height (No Cushion): 17

Seat Height (With Cushion): 19.25

Back Height: 15.5Arm Height: 25

• Spread Extendable Dining Table: 82 - 126L x 39.25W x 30H (110 lbs.)

• Frame Height: 30

o Under Table Height: 26.5