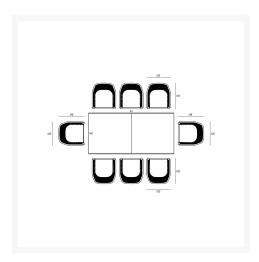

## **Includes**

- 8x Parlor Dining Chair Slate HL-PAR-SL-DAC-PEW
- 1x Spread Extendable Dining Table Slate/Barnwood HL-SP-SL-EXTDT-BW

## **Dimensions**

Parlor Dining Chair: 22.75L x 24.75W x 34.75H (16 lbs.)

• Frame Height: 34.75

Seat Height (No Cushion): 17

Seat Height (With Cushion): 19.25

Back Height: 15.5Arm Height: 25

• Spread Extendable Dining Table: 82 - 126L x 39.25W x 30H (110 lbs.)

• Frame Height: 30

o Under Table Height: 26.5