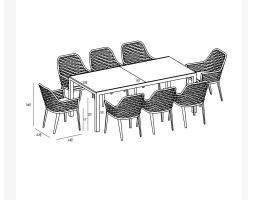

## **Includes**

- 8x Parlor Dining Chair Slate HL-PAR-SL-DAC-PEW
- 1x Spread Extendable Dining Table Slate/Barnwood HL-SP-SL-EXTDT-BW

## **Dimensions**

Parlor Dining Chair: 22.75L x 24.75W x 34.75H (16 lbs.)

• Frame Height: 34.75

Seat Height (No Cushion): 17

Seat Height (With Cushion): 19.25

Back Height: 15.5Arm Height: 25

• Spread Extendable Dining Table: 82 - 126L x 39.25W x 30H (110 lbs.)

• Frame Height: 30

o Under Table Height: 26.5