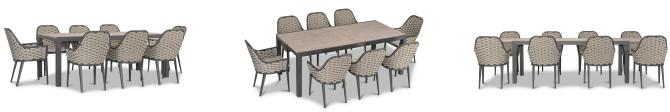

Parlor 9 Piece Extendable Dining Set - Slate/Barnwood HL-PAR-SL-9EDS-PEW-B

Product Images

## Description

The Parlor 9 Piece Dining Set brings a touch of warmth and comfort to your poolside or patio. Classic, stately olefin fabric strapped chairs boast a design that evokes another era in durable, rust-resistant materials. At the center is an extendable table, topped with a unique Al-Timber finish, which renders the warm look of a barnwood finish in weather-resistant, easy-clean aluminum. As rich in character as it is in functionality, the Parlor 9 Piece Dining Set sets the stage for the perfect outdoor meal.

## **Includes**

- 8x Parlor Dining Chair Slate HL-PAR-SL-DAC-PEW
- 1x Spread Extendable Dining Table Slate/Barnwood HL-SP-SL-EXTDT-BW

## **Dimensions**

Parlor Dining Chair: 22.75L x 24.75W x 34.75H (16 lbs.)

• Frame Height: 34.75

Seat Height (No Cushion): 17

Seat Height (With Cushion): 19.25

Back Height: 15.5Arm Height: 25

• Spread Extendable Dining Table: 82 - 126L x 39.25W x 30H (110 lbs.)

• Frame Height: 30

o Under Table Height: 26.5