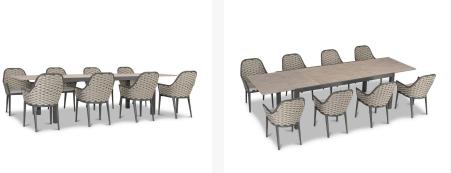

Parlor 9 Piece Extendable Dining Set - Slate/Barnwood HL-PAR-SL-9EDS-PEW-B

Product Images

## Description

The Parlor 9 Piece Dining Set brings a touch of warmth and comfort to your poolside or patio. Classic, stately olefin fabric strapped chairs boast a design that evokes another era in durable, rust-resistant materials. At the center is an extendable table, topped with a unique Al-Timber finish, which renders the warm look of a barnwood finish in weather-resistant, easy-clean aluminum. As rich in character as it is in functionality, the Parlor 9 Piece Dining Set sets the stage for the perfect outdoor meal.

## **Includes**

- 8x Parlor Dining Chair Slate HL-PAR-SL-DAC-PEW
- 1x Spread Extendable Dining Table Slate/Barnwood HL-SP-SL-EXTDT-BW