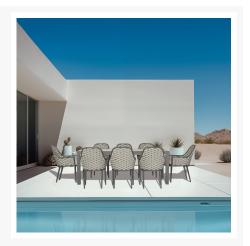

Parlor 9 Piece Extendable Dining Set - Slate/Barnwood HL-PAR-SL-9EDS-PEW-B

Product Images

## Description

The Parlor 9 Piece Dining Set brings a touch of warmth and comfort to your poolside or patio. Classic, stately olefin fabric strapped chairs boast a design that evokes another era in durable, rust-resistant materials. At the center is an extendable table, topped with a unique Al-Timber finish, which renders the warm look of a barnwood finish in weather-resistant, easy-clean aluminum. As rich in character as it is in functionality, the Parlor 9 Piece Dining Set sets the stage for the perfect outdoor meal.