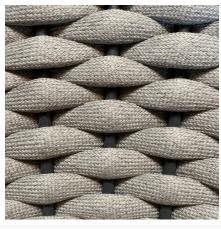

## **Features**

- Durable, rust proof frames made from thick gauge aluminum with a high-quality powder coated finish that is appropriate for residential and commercial settings.
- Padded Olefin rope seat bucket contoured for comfort.
- Scratch resistant proprietary Al-Stone top with a concrete look.
- Easy and durable extension mechanism, simply pull apart the table from both sides and flip the extension leaf into place where it will stay put with magnetic hardware.
- Stackable design makes storage and transportation easy.
- Recommended for use only under covered patios, or if placed in direct sun, must be covered with protective cover to prevent fading
- Plastic foot glides help to protect your patio from scratching and also to help keep the furniture