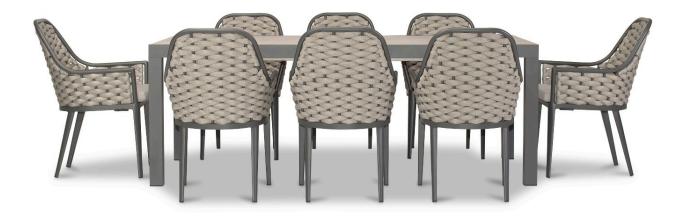

Parlor 9 Piece Extendable Dining Set - Slate/Barnwood HL-PAR-SL-9EDS-PEW-B

Product Images

## Description

The Parlor 9 Piece Dining Set brings a touch of warmth and comfort to your poolside or patio. Classic, stately olefin fabric strapped chairs boast a design that evokes another era in durable, rust-resistant materials. At the center is an extendable table, topped with a unique Al-Timber finish, which renders the warm look of a barnwood finish in weather-resistant, easy-clean aluminum. As rich in character as it is in functionality, the Parlor 9 Piece Dining Set sets the stage for the perfect outdoor meal.

## **Includes**

- 8x Parlor Dining Chair Slate HL-PAR-SL-DAC-PEW
- 1x Spread Extendable Dining Table Slate/Barnwood HL-SP-SL-EXTDT-BW

## **Dimensions**

Parlor Dining Chair: 22.75L x 24.75W x 34.75H (16 lbs.)

• Frame Height: 34.75

Seat Height (No Cushion): 17

Seat Height (With Cushion): 19.25

Back Height: 15.5Arm Height: 25

• Spread Extendable Dining Table: 82 - 126L x 39.25W x 30H (110 lbs.)