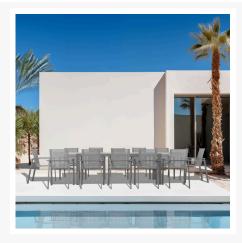

Lift 13 Piece Extendable Dining Set - Slate/Barnwood HL-LIFT-SL-13EDS-DW-B

Product Images

## Description

The Lift Extendable Dining Set Collection which boasts timeless modern lines and durable, low-maintenance materials with the Lift Stackable Dining Chair and Spread Extendable Dining Table. The table features a unique, scratch-proof, Al-Timber wood look table top. The table's modern design makes it the perfect companion to the modern and sleek Lift Stackable Dining chair made from a fully welded frame and a sling seat bucket for cushion free use. We love the way this mixed material outdoor dining set looks and feels.

## **Includes**

- 12x Lift Dining Arm Chair Slate HL-LIFT-SL-DAC-DW
- 1x Spread Extendable Dining Table Slate/Barnwood HL-SP-SL-EXTDT-BW