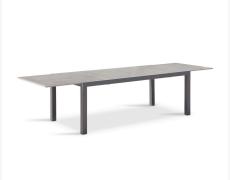

## **Dimensions**

• Lift Dining Arm Chair: 22.5L x 26.5W x 34.25H (6 lbs.)

• Frame Height: 34.25

o Seat Height (No Cushion): 17.75

Back Height: 16.5Arm Height: 25.25

• Spread Extendable Dining Table: 82 - 126L x 39.25W x 30H (110 lbs.)

Frame Height: 30

• Under Table Height: 26.5