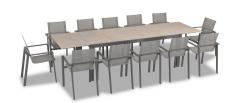

Lift 13 Piece Extendable Dining Set - Slate/Barnwood HL-LIFT-SL-13EDS-DW-B

Product Images

## Description

The Lift Extendable Dining Set Collection which boasts timeless modern lines and durable, low-maintenance materials with the Lift Stackable Dining Chair and Spread Extendable Dining Table. The table features a unique, scratch-proof, Al-Timber wood look table top. The table's modern design makes it the perfect companion to the modern and sleek Lift Stackable Dining chair made from a fully welded frame and a sling seat bucket for cushion free use. We love the way this mixed material outdoor dining set looks and feels.

## **Includes**

- 12x Lift Dining Arm Chair Slate HL-LIFT-SL-DAC-DW
- 1x Spread Extendable Dining Table Slate/Barnwood HL-SP-SL-EXTDT-BW

## **Dimensions**

• Lift Dining Arm Chair: 22.5L x 26.5W x 34.25H (6 lbs.)

• Frame Height: 34.25

o Seat Height (No Cushion): 17.75

Back Height: 16.5Arm Height: 25.25

• Spread Extendable Dining Table: 82 - 126L x 39.25W x 30H (110 lbs.)