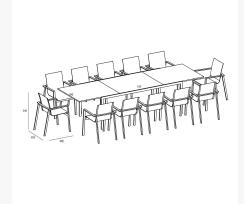

## **Includes**

- 12x Lift Dining Arm Chair Slate HL-LIFT-SL-DAC-DW
- 1x Spread Extendable Dining Table Slate/Barnwood HL-SP-SL-EXTDT-BW

## **Dimensions**

• Lift Dining Arm Chair: 22.5L x 26.5W x 34.25H (6 lbs.)

• Frame Height: 34.25

o Seat Height (No Cushion): 17.75

Back Height: 16.5Arm Height: 25.25

• Spread Extendable Dining Table: 82 - 126L x 39.25W x 30H (110 lbs.)

Frame Height: 30

• Under Table Height: 26.5