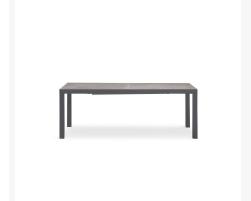

## **Dimensions**

• Lift Dining Arm Chair: 22.5L x 26.5W x 34.25H (6 lbs.)

• Frame Height: 34.25

o Seat Height (No Cushion): 17.75

Back Height: 16.5Arm Height: 25.25

• Spread Extendable Dining Table: 82 - 126L x 39.25W x 30H (110 lbs.)

Frame Height: 30

• Under Table Height: 26.5