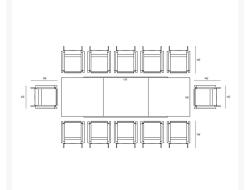

## **Includes**

- 12x Lift Dining Arm Chair Slate HL-LIFT-SL-DAC-DW
- 1x Spread Extendable Dining Table Slate/Barnwood HL-SP-SL-EXTDT-BW

## **Dimensions**

• Lift Dining Arm Chair: 22.5L x 26.5W x 34.25H (6 lbs.)

• Frame Height: 34.25

o Seat Height (No Cushion): 17.75

Back Height: 16.5Arm Height: 25.25

• Spread Extendable Dining Table: 82 - 126L x 39.25W x 30H (110 lbs.)

Frame Height: 30

• Under Table Height: 26.5