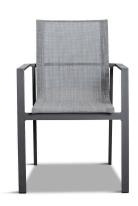

## **Includes**

- 12x Lift Dining Arm Chair Slate HL-LIFT-SL-DAC-DW
- 1x Spread Extendable Dining Table Slate/Barnwood HL-SP-SL-EXTDT-BW

## **Dimensions**

• Lift Dining Arm Chair: 22.5L x 26.5W x 34.25H (6 lbs.)

• Frame Height: 34.25

o Seat Height (No Cushion): 17.75

Back Height: 16.5Arm Height: 25.25

• Spread Extendable Dining Table: 82 - 126L x 39.25W x 30H (110 lbs.)

## **Features**

- Durable, rust proof frames made from thick gauge aluminum with a high-quality powder coated finish that is appropriate for residential and commercial settings.
- Comfortable, quick-drying sling fabric.
- Scratch resistant proprietary Al-Stone top with a concrete look.
- Easy and durable extension mechanism, simply pull apart the table from both sides and flip the extension leaf into place where it will stay put with magnetic hardware.
- Stackable design makes storage and transportation easy.
- Plastic foot glides help to protect your patio from scratching and also to help keep the furniture protected from dirt or water that can accumulate on the patio.
- Recommended for use only under covered patios, or if placed in direct sun, must be covered with protective cover to prevent fading