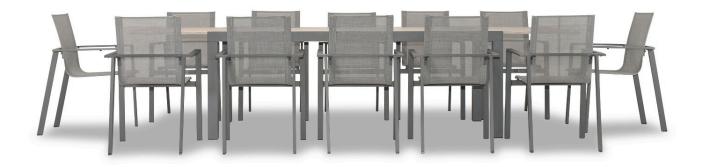

Lift 13 Piece Extendable Dining Set - Slate/Barnwood HL-LIFT-SL-13EDS-DW-B

Product Images

## Description

The Lift Extendable Dining Set Collection which boasts timeless modern lines and durable, low-maintenance materials with the Lift Stackable Dining Chair and Spread Extendable Dining Table. The table features a unique, scratch-proof, Al-Timber wood look table top. The table's modern design makes it the perfect companion to the modern and sleek Lift Stackable Dining chair made from a fully welded frame and a sling seat bucket for cushion free use. We love the way this mixed material outdoor dining set looks and feels.

## **Includes**

- 12x Lift Dining Arm Chair Slate HL-LIFT-SL-DAC-DW
- 1x Spread Extendable Dining Table Slate/Barnwood HL-SP-SL-EXTDT-BW

## **Dimensions**

• Lift Dining Arm Chair: 22.5L x 26.5W x 34.25H (6 lbs.)

• Frame Height: 34.25

o Seat Height (No Cushion): 17.75

Back Height: 16.5Arm Height: 25.25

• Spread Extendable Dining Table: 82 - 126L x 39.25W x 30H (110 lbs.)