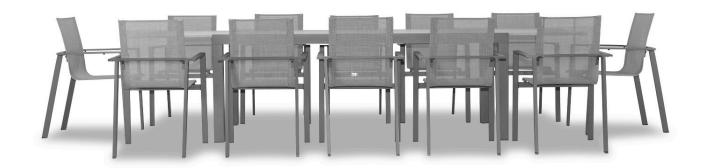

## Lift 13 Piece Extendable Dining Set - Slate/Concrete HL-LIFT-SL-13EDS-DW-C

Product Images

The Lift Extendable Dining Set Collection which boasts timeless modern lines and durable, low-maintenance materials with the Lift Stackable Dining Chair and Spread Extendable Dining Table. The table features a unique, scratch-proof, Al-Concrete look table top. The table's modern design makes it the perfect companion to the modern and sleek Lift Stackable Dining chair made from a fully welded frame and a sling seat bucket for cushion free use. We love the way this mixed material outdoor dining set looks and feels.

## Includes

- 12x Lift Dining Arm Chair Slate HL-LIFT-SL-DAC-DW
- 1x Spread Extendable Dining Table Slate/Concrete HL-SP-SL-EXTDT-CON

## Features

- Durable, rust proof frames made from thick gauge aluminum with a high-quality powder coated finish that is appropriate for residential and commercial settings.
- Comfortable, quick-drying sling fabric.
- Scratch resistant proprietary Al-Stone top with a concrete look.
- Easy and durable extension mechanism, simply pull apart the table from both sides and flip the extension leaf into place where it will stay put with magnetic hardware.
- Stackable design makes storage and transportation easy.
- Plastic foot glides help to protect your patio from scratching and also to help keep the furniture protected from dirt or water that can accumulate on the patio.
- Recommended for use only under covered patios, or if placed in direct sun, must be covered with protective cover to prevent fading