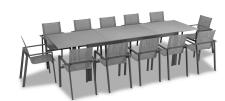

## Lift 13 Piece Extendable Dining Set - Slate/Concrete HL-LIFT-SL-13EDS-DW-C

Product Images

The Lift Extendable Dining Set Collection which boasts timeless modern lines and durable, low-maintenance materials with the Lift Stackable Dining Chair and Spread Extendable Dining Table. The table features a unique, scratch-proof, Al-Concrete look table top. The table's modern design makes it the perfect companion to the modern and sleek Lift Stackable Dining chair made from a fully welded frame and a sling seat bucket for cushion free use. We love the way this mixed material outdoor dining set looks and feels.

## Includes

- 12x Lift Dining Arm Chair Slate HL-LIFT-SL-DAC-DW
- 1x Spread Extendable Dining Table Slate/Concrete HL-SP-SL-EXTDT-CON