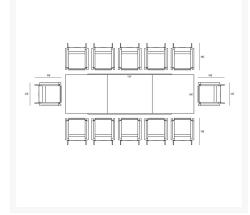

## Dimensions

- Lift Dining Arm Chair : 22.5L x 26.5W x 34.25H (6 lbs.)
  - Frame Height: 34.25
  - Seat Height (No Cushion): 17.75
  - Back Height: 16.5
  - Arm Height: 25.25
- Spread Extendable Dining Table : 82 126L x 39.25W x 30H (110 lbs.)
  - Frame Height: 30
  - Under Table Height: 26.5