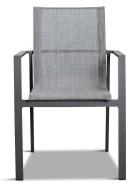

## Includes

- 12x Lift Dining Arm Chair Slate HL-LIFT-SL-DAC-DW
- 1x Spread Extendable Dining Table Slate/Concrete HL-SP-SL-EXTDT-CON

## Dimensions

- Lift Dining Arm Chair : 22.5L x 26.5W x 34.25H (6 lbs.)
  - Frame Height: 34.25
  - Seat Height (No Cushion): 17.75
  - Back Height: 16.5
  - Arm Height: 25.25
- Spread Extendable Dining Table : 82 126L x 39.25W x 30H (110 lbs.)
  - Frame Height: 30
  - Under Table Height: 26.5

## Features

- Durable, rust proof frames made from thick gauge aluminum with a high-quality powder coated finish that is appropriate for residential and commercial settings.
- Comfortable, quick-drying sling fabric.
- Scratch resistant proprietary Al-Stone top with a concrete look.
- Easy and durable extension mechanism, simply pull apart the table from both sides and flip the extension leaf into place where it will stay put with magnetic hardware.
- Stackable design makes storage and transportation easy.
- Plastic foot glides help to protect your patio from scratching and also to help keep the furniture protected from dirt or water that can accumulate on the patio.
- Recommended for use only under covered patios, or if placed in direct sun, must be covered with protective cover to prevent fading