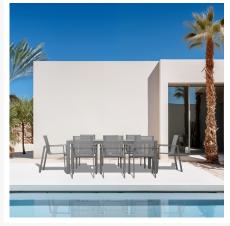

Lift 9 Piece Extendable Dining Set - Slate/Barnwood HL-LIFT-SL-9EDS-DW-B

Product Images

## Description

The Lift Extendable Dining Set Collection which boasts timeless modern lines and durable, low-maintenance materials with the Lift Stackable Dining Chair and Spread Extendable Dining Table. The table features a unique, scratch-proof, Al-Timber wood look table top. The table's modern design makes it the perfect companion to the modern and sleek Lift Stackable Dining chair made from a fully welded frame and a sling seat bucket for cushion free use. We love the way this mixed material outdoor dining set looks and feels.

## **Includes**

- 8x Lift Dining Arm Chair Slate HL-LIFT-SL-DAC-DW
- 1x Spread Extendable Dining Table Slate/Barnwood HL-SP-SL-EXTDT-BW