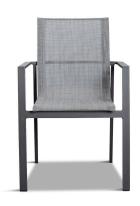

## **Includes**

- 8x Lift Dining Arm Chair Slate HL-LIFT-SL-DAC-DW
- 1x Spread Extendable Dining Table Slate/Barnwood HL-SP-SL-EXTDT-BW

## **Dimensions**

• Lift Dining Arm Chair: 22.5L x 26.5W x 34.25H (6 lbs.)

• Frame Height: 34.25

o Seat Height (No Cushion): 17.75

Back Height: 16.5Arm Height: 25.25

• Spread Extendable Dining Table: 82 - 126L x 39.25W x 30H (110 lbs.)