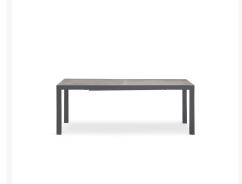

## **Dimensions**

• Lift Dining Arm Chair: 22.5L x 26.5W x 34.25H (6 lbs.)

• Frame Height: 34.25

o Seat Height (No Cushion): 17.75

Back Height: 16.5Arm Height: 25.25

• Spread Extendable Dining Table: 82 - 126L x 39.25W x 30H (110 lbs.)