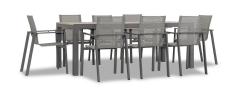

Lift 9 Piece Extendable Dining Set - Slate/Barnwood HL-LIFT-SL-9EDS-DW-B

Product Images

## Description

The Lift Extendable Dining Set Collection which boasts timeless modern lines and durable, low-maintenance materials with the Lift Stackable Dining Chair and Spread Extendable Dining Table. The table features a unique, scratch-proof, Al-Timber wood look table top. The table's modern design makes it the perfect companion to the modern and sleek Lift Stackable Dining chair made from a fully welded frame and a sling seat bucket for cushion free use. We love the way this mixed material outdoor dining set looks and feels.

## **Includes**

- 8x Lift Dining Arm Chair Slate HL-LIFT-SL-DAC-DW
- 1x Spread Extendable Dining Table Slate/Barnwood HL-SP-SL-EXTDT-BW