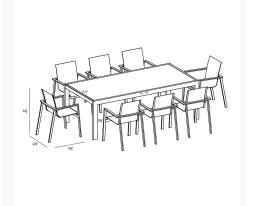

## **Includes**

- 8x Lift Dining Arm Chair Slate HL-LIFT-SL-DAC-DW
- 1x Spread Extendable Dining Table Slate/Barnwood HL-SP-SL-EXTDT-BW

## **Dimensions**

• Lift Dining Arm Chair: 22.5L x 26.5W x 34.25H (6 lbs.)

• Frame Height: 34.25

o Seat Height (No Cushion): 17.75

Back Height: 16.5Arm Height: 25.25

• Spread Extendable Dining Table: 82 - 126L x 39.25W x 30H (110 lbs.)

o Frame Height: 30

• Under Table Height: 26.5