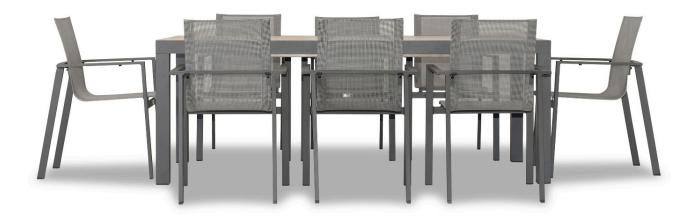

Lift 9 Piece Extendable Dining Set - Slate/Barnwood HL-LIFT-SL-9EDS-DW-B

Product Images

## Description

The Lift Extendable Dining Set Collection which boasts timeless modern lines and durable, low-maintenance materials with the Lift Stackable Dining Chair and Spread Extendable Dining Table. The table features a unique, scratch-proof, Al-Timber wood look table top. The table's modern design makes it the perfect companion to the modern and sleek Lift Stackable Dining chair made from a fully welded frame and a sling seat bucket for cushion free use. We love the way this mixed material outdoor dining set looks and feels.

## **Includes**

- 8x Lift Dining Arm Chair Slate HL-LIFT-SL-DAC-DW
- 1x Spread Extendable Dining Table Slate/Barnwood HL-SP-SL-EXTDT-BW

## **Dimensions**

• Lift Dining Arm Chair: 22.5L x 26.5W x 34.25H (6 lbs.)

• Frame Height: 34.25

o Seat Height (No Cushion): 17.75

Back Height: 16.5Arm Height: 25.25

• Spread Extendable Dining Table: 82 - 126L x 39.25W x 30H (110 lbs.)