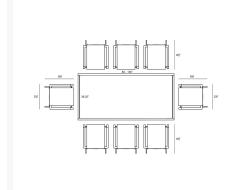

## **Includes**

- 8x Lift Dining Arm Chair Slate HL-LIFT-SL-DAC-DW
- 1x Spread Extendable Dining Table Slate/Barnwood HL-SP-SL-EXTDT-BW

## **Dimensions**

• Lift Dining Arm Chair: 22.5L x 26.5W x 34.25H (6 lbs.)

• Frame Height: 34.25

o Seat Height (No Cushion): 17.75

Back Height: 16.5Arm Height: 25.25

• Spread Extendable Dining Table: 82 - 126L x 39.25W x 30H (110 lbs.)

o Frame Height: 30

• Under Table Height: 26.5