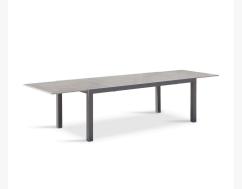

## **Dimensions**

• Lift Dining Arm Chair: 22.5L x 26.5W x 34.25H (6 lbs.)

• Frame Height: 34.25

o Seat Height (No Cushion): 17.75

Back Height: 16.5Arm Height: 25.25

• Spread Extendable Dining Table: 82 - 126L x 39.25W x 30H (110 lbs.)

## **Features**

- Durable, rust proof frames made from thick gauge aluminum with a high-quality powder coated finish that is appropriate for residential and commercial settings.
- Comfortable, quick-drying sling fabric.
- Scratch resistant proprietary Al-Stone top with a concrete look.
- Easy and durable extension mechanism, simply pull apart the table from both sides and flip the extension leaf into place where it will stay put with magnetic hardware.
- Stackable design makes storage and transportation easy.
- Plastic foot glides help to protect your patio from scratching and also to help keep the furniture protected from dirt or water that can accumulate on the patio.
- Recommended for use only under covered patios, or if placed in direct sun, must be covered with protective cover to prevent fading