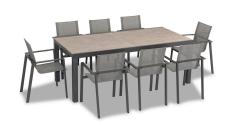

Lift 9 Piece Extendable Dining Set - Slate/Barnwood HL-LIFT-SL-9EDS-DW-B

Product Images

## Description

The Lift Extendable Dining Set Collection which boasts timeless modern lines and durable, low-maintenance materials with the Lift Stackable Dining Chair and Spread Extendable Dining Table. The table features a unique, scratch-proof, Al-Timber wood look table top. The table's modern design makes it the perfect companion to the modern and sleek Lift Stackable Dining chair made from a fully welded frame and a sling seat bucket for cushion free use. We love the way this mixed material outdoor dining set looks and feels.

## **Includes**

- 8x Lift Dining Arm Chair Slate HL-LIFT-SL-DAC-DW
- 1x Spread Extendable Dining Table Slate/Barnwood HL-SP-SL-EXTDT-BW