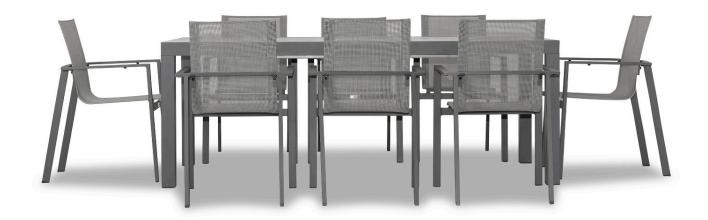

## Lift 9 Piece Extendable Dining Set - Slate/Concrete HL-LIFT-SL-9EDS-DW-C

Product Images

#### Description

The Lift Extendable Dining Set Collection which boasts timeless modern lines and durable, low-maintenance materials with the Lift Stackable Dining Chair and Spread Extendable Dining Table. The table features a unique, scratch-proof, Al-Concrete look table top. The table's modern design makes it the perfect companion to the modern and sleek Lift Stackable Dining chair made from a fully welded frame and a sling seat bucket for cushion free use. We love the way this mixed material outdoor dining set looks and feels.

### Includes

- 8x Lift Dining Arm Chair Slate HL-LIFT-SL-DAC-DW
- 1x Spread Extendable Dining Table Slate/Concrete HL-SP-SL-EXTDT-CON