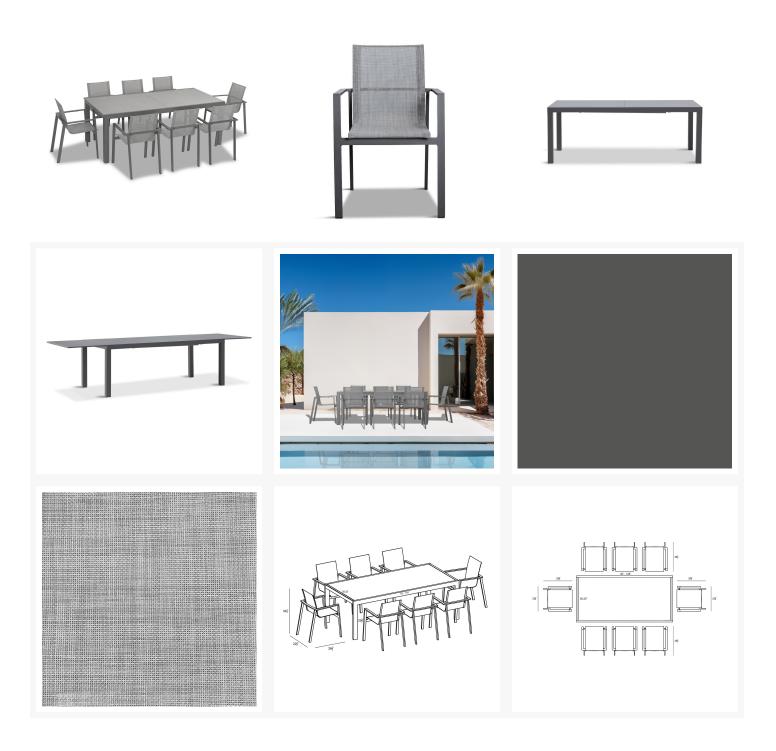

#### Description

The Lift Extendable Dining Set Collection which boasts timeless modern lines and durable, low-maintenance materials with the Lift Stackable Dining Chair and Spread Extendable Dining Table. The table features a unique, scratch-proof, Al-Concrete look table top. The table's modern design makes it the perfect companion to the modern and sleek Lift Stackable Dining chair made from a fully welded frame and a sling seat bucket for cushion free use. We love the way this mixed material outdoor dining set looks and feels.

### Includes

- 8x Lift Dining Arm Chair Slate HL-LIFT-SL-DAC-DW
- 1x Spread Extendable Dining Table Slate/Concrete HL-SP-SL-EXTDT-CON

# Dimensions

- Lift Dining Arm Chair : 22.5L x 26.5W x 34.25H (6 lbs.)
  - Frame Height: 34.25
  - Seat Height (No Cushion): 17.75
  - Back Height: 16.5
  - Arm Height: 25.25
- Spread Extendable Dining Table : 82 126L x 39.25W x 30H (110 lbs.)
  - Frame Height: 30
  - Under Table Height: 26.5

### Features

- Durable, rust proof frames made from thick gauge aluminum with a high-quality powder coated finish that is appropriate for residential and commercial settings.
- Comfortable, quick-drying sling fabric.
- Scratch resistant proprietary Al-Stone top with a concrete look.
- Easy and durable extension mechanism, simply pull apart the table from both sides and flip the extension leaf into place where it will stay put with magnetic hardware.
- Stackable design makes storage and transportation easy.
- Plastic foot glides help to protect your patio from scratching and also to help keep the furniture protected from dirt or water that can accumulate on the patio.
- Recommended for use only under covered patios, or if placed in direct sun, must be covered with protective cover to prevent fading