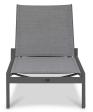

Lift Reclining Chaise Lounge - Slate (set of 2) HL-LIFT-SL-2RCL-DW

Product Images

## Description

However you configure the Lift Chaise Lounge, it's a savvy, versatile choice for your outdoor space. Dismissing both the ordinary and the extravagant, the Lift's simple, chic style and bold finish fit most any palette and decor. The seat is extra comfortable thanks to soft Texteline sling material and a supportive backrest. This modern patio dining chair features an aluminum frame with a protective powder coating. A floating seat design adds a hint of elegance, and interest. The chairs stack for easy storage in the off-season, so feel free to order as many as needed for your perfect patio party.