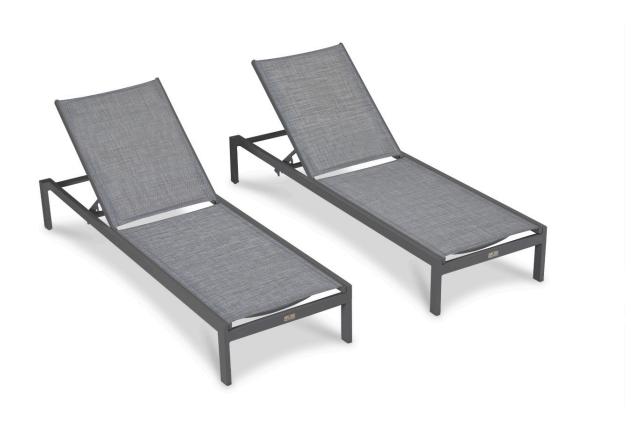

Lift Reclining Chaise Lounge - Slate (set of 2) HL-LIFT-SL-2RCL-DW

Product Images

## Description

However you configure the Lift Chaise Lounge, it's a savvy, versatile choice for your outdoor space. Dismissing both the ordinary and the extravagant, the Lift's simple, chic style and bold finish fit most any palette and decor. The seat is extra comfortable thanks to soft Texteline sling material and a supportive backrest. This modern patio dining chair features an aluminum frame with a protective powder coating. A floating seat design adds a hint of elegance, and interest. The chairs stack for easy storage in the off-season, so feel free to order as many as needed for your perfect patio party.

## Includes

• 2x Lift Chaise Lounge - Slate (HL-LIFT-SL-RCL-DW)