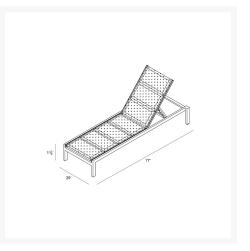

## **Dimensions**

• Lift Reclining Chaise Lounge: 29"L x 77"W x 11.5"H (50 lbs.)

Frame Height: 11.5"Seat Height: 11.5"