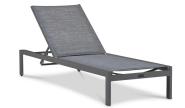

Lift Reclining Chaise Lounge - Slate (set of 2) HL-LIFT-SL-2RCL-DW

Product Images

## Description

However you configure the Lift Chaise Lounge, it's a savvy, versatile choice for your outdoor space. Dismissing both the ordinary and the extravagant, the Lift's simple, chic style and bold finish fit most any palette and decor. The seat is extra comfortable thanks to soft Texteline sling material and a supportive backrest. This modern patio dining chair features an aluminum frame with a protective powder coating. A floating seat design adds a hint of elegance, and interest. The chairs stack for easy storage in the off-season, so feel free to order as many as needed for your perfect patio party.