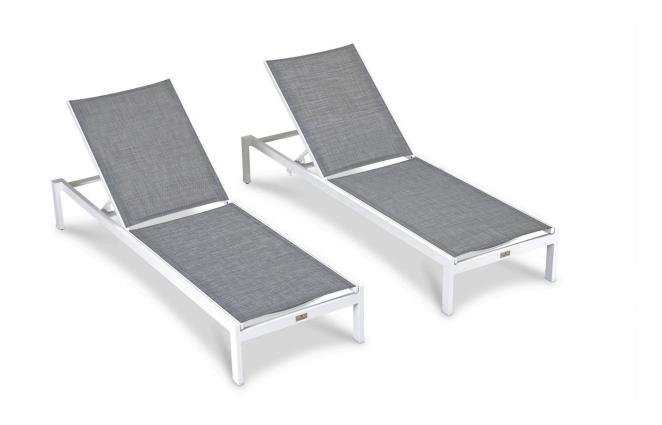

Lift Reclining Chaise Lounge - White (set of 2) HL-LIFT-WT-2RCL-DW

### Description

However you configure the Lift Chaise Lounge, it's a savvy, versatile choice for your outdoor space. Dismissing both the ordinary and the extravagant, the Lift's simple, chic style and bold finish fit most any palette and decor. The seat is extra comfortable thanks to soft Texteline sling material and a supportive backrest. This modern patio dining chair features an aluminum frame with a protective powder coating. A floating seat design adds a hint of elegance, and interest. The chairs stack for easy storage in the off-season, so feel free to order as many as needed for your perfect patio party.

## Includes

• 2x Lift Chaise Lounge - White (HL-LIFT-WT-RCL-DW)