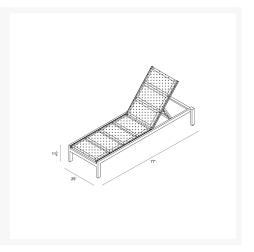

### **Dimensions**

• Lift Reclining Chaise Lounge: 29"L x 77"W x 11.5"H (50 lbs.)

Frame Height: 11.5"Seat Height: 11.5"