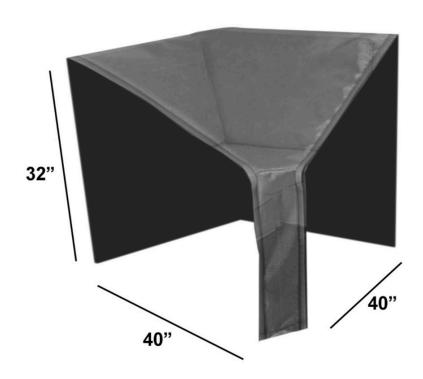

### **Dimensions**

• WeatherX Cover For Corner Section: 40"L x 40"W x 32"H (2 lbs.)