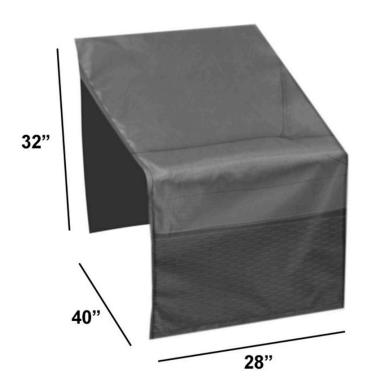

### **Dimensions**

• WeatherX Cover For Middle Section: 28"L x 40"W x 32"H (1 lbs.)