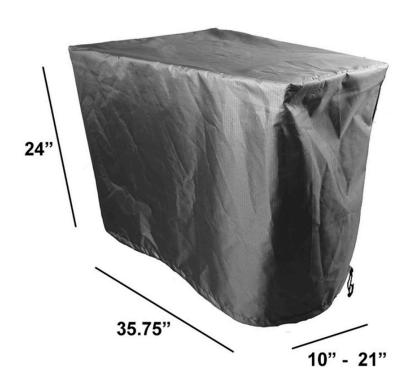

## **Dimensions**

• WeatherX Cover For Wedge End Table: 10"L x 35.75"W x 24"H (2 lbs.)