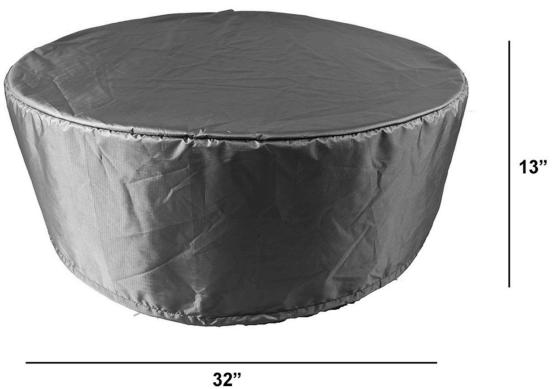

### **Dimensions**

• WeatherX Cover For Round Coffee Table: 32"L x 32"W x 13"H (1 lbs.)