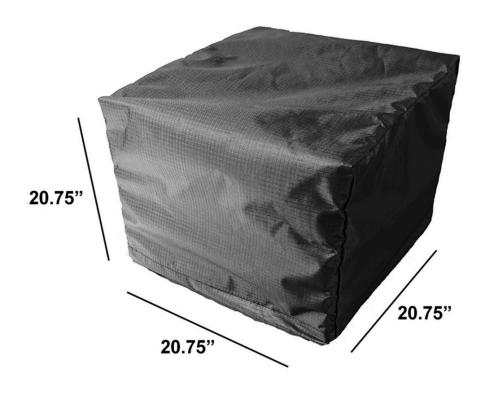

## Dimensions

• WeatherX Cover For Square End Table: 20.75"L x 20.75"W x 20.75"H (1 lbs.)