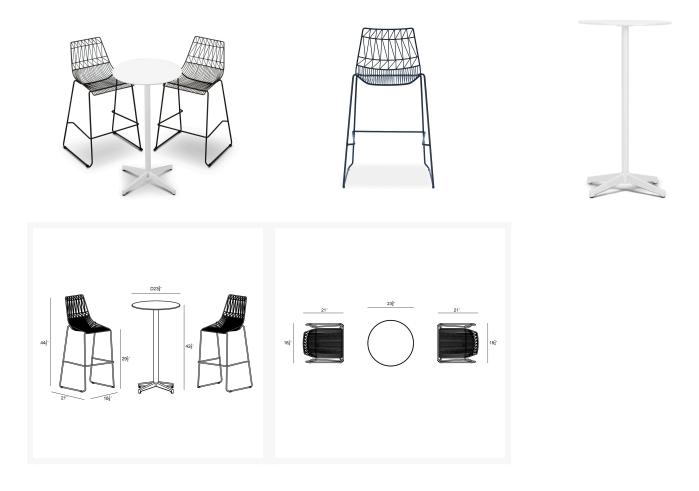

### Includes

- 2x Ace Bar Chair Matte Black HL-ACE-BC-MB
- 1x Base Betty Table Matte White HL-BET-BASE-MW
- 1x Table Top Betty Table Matte White HL-BET-TOP-MW
- 1x Bar Height Pole Betty Table Matte White HL-BET-POLE-BAR-MW

## Dimensions

- Ace Bar Chair : 18.25L x 21W x 44.5H (20 lbs.)
  - Frame Height: 44.5
  - Seat Height (No Cushion): 29.5
  - Back Height: 15
  - Arm Height: 40.5
- Betty Bistro Bar Table : 23.75L x 23.75W x 42.5H (24 lbs.)

#### • Frame Height: 42.5

• Under Table Height: 42