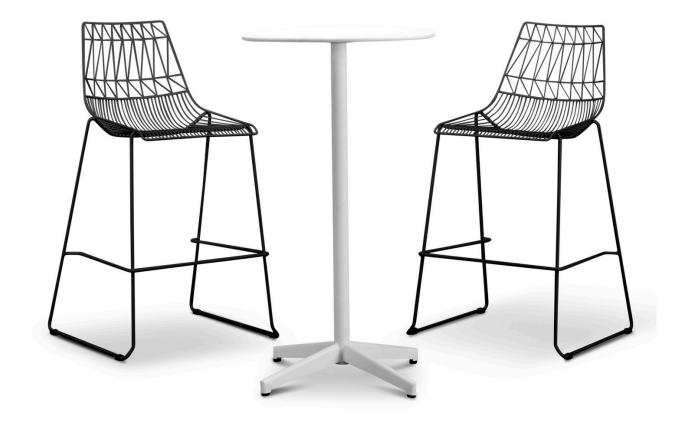

Ace 3 Piece Bar Set - Matte Black HL-ACE-3BS-BETMW-MB

Product Images

#### Description

The Ace Dining Collection by Harmonia Living offers midcentury style with durable, modern-day construction. Born from fully welded, powder-coated steel frames, these chairs are build to last in any climate. Their carefully crafted contouring allows you to enjoy stylish, comfortable seating without a cushion. With an airy style, sturdy build and stackable design, these commercial grade chairs are a brand favorite! For this set, they are paired with the Betty Bistro Table, which is versatile enough for use outdoors or in. This Dining Set includes 2 Black Stackable Dining Side Chairs and 1 White Betty Bistro Table, perfect for your patio or outdoor lounge.

### Includes

- 2x Ace Bar Chair Matte Black HL-ACE-BC-MB
- 1x Base Betty Table Matte White HL-BET-BASE-MW
- 1x Table Top Betty Table Matte White HL-BET-TOP-MW
- 1x Bar Height Pole Betty Table Matte White HL-BET-POLE-BAR-MW