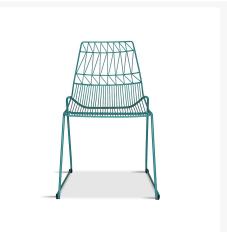

## Includes

• 2x Ace Dining Arm Chair - Matte Teal HL-ACE-DAC-MT

- 1x Base Betty Table Matte Coal HL-BET-BASE-MC
- 1x Table Top Betty Table Matte Coal HL-BET-TOP-MC
- 1x Dining Height Pole Betty Table Matte Coal HL-BET-POLE-DIN-MC

## **Dimensions**

• Ace Dining Arm Chair: 24L x 22.5W x 33H (16 lbs.)

o Frame Height: 33

Seat Height (No Cushion): 18.5

Back Height: 14.5Arm Height: 25.5

• Betty Bistro Table : 23.75L x 23.75W x 29.5H (22 lbs.)

## **Features**

- Fully welded steel frame offers incredible strength and stability.
- Electrophoretically Deposited Primer (EDP) undercoat and top layer powder coat add extra durability, style and corrosion resistance.
- Commercial grade construction intended for regular indoor or outdoor use.
- Chairs contoured for comfort without a cushion.
- Vibrant Non-Gloss Powder coat Finish.
- Stackable design makes storage and transportation easy.
- Plastic foot glides help to protect your patio from scratching and also to help keep the furniture protected from dirt or water that can accumulate on the patio.