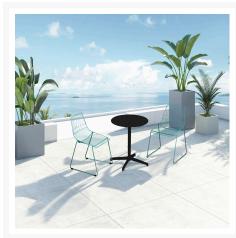

Ace 3 Piece Dining Set - Matte Black/Matte Teal HL-ACE-3DS-BETMB-MT

Product Images

## Description

The Ace Dining Collection by Harmonia Living offers midcentury style with durable, modern-day construction. Born from fully welded, powder-coated steel frames, these chairs are build to last in any climate. Their carefully crafted contouring allows you to enjoy stylish, comfortable seating without a cushion. With an airy style, sturdy build and stackable design, these commercial grade chairs are a brand favorite! For this set, they are paired with the Betty Bistro Table, which is versatile enough for use outdoors or in. This Dining Set includes 2 Black Stackable Dining Side Chairs and 1 White Betty Bistro Table, perfect for your patio or outdoor lounge.

## Includes

• 2x Ace Dining Arm Chair - Matte Teal HL-ACE-DAC-MT

- 1x Base Betty Table Matte Coal HL-BET-BASE-MC
- 1x Table Top Betty Table Matte Coal HL-BET-TOP-MC
- 1x Dining Height Pole Betty Table Matte Coal HL-BET-POLE-DIN-MC