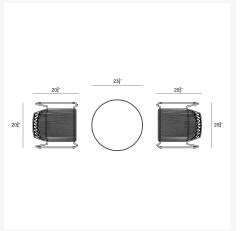

## **Dimensions**

• Ace Dining Arm Chair: 24L x 22.5W x 33H (16 lbs.)

o Frame Height: 33

Seat Height (No Cushion): 18.5

Back Height: 14.5Arm Height: 25.5

• Betty Bistro Table : 23.75L x 23.75W x 29.5H (22 lbs.)

Frame Height: 29.5Under Table Height: 29