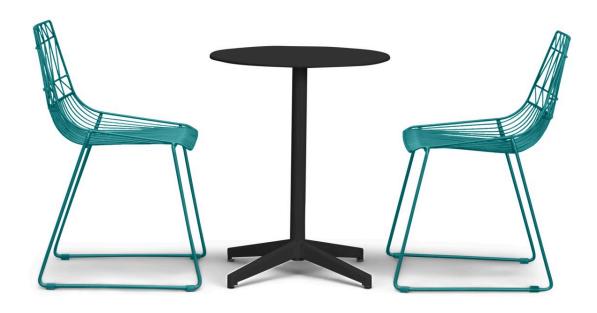

Ace 3 Piece Dining Set - Matte Black/Matte Teal HL-ACE-3DS-BETMB-MT

Product Images

## Description

The Ace Dining Collection by Harmonia Living offers midcentury style with durable, modern-day construction. Born from fully welded, powder-coated steel frames, these chairs are build to last in any climate. Their carefully crafted contouring allows you to enjoy stylish, comfortable seating without a cushion. With an airy style, sturdy build and stackable design, these commercial grade chairs are a brand favorite! For this set, they are paired with the Betty Bistro Table, which is versatile enough for use outdoors or in. This Dining Set includes 2 Black Stackable Dining Side Chairs and 1 White Betty Bistro Table, perfect for your patio or outdoor lounge.

## Includes

• 2x Ace Dining Arm Chair - Matte Teal HL-ACE-DAC-MT

- 1x Base Betty Table Matte Coal HL-BET-BASE-MC
- 1x Table Top Betty Table Matte Coal HL-BET-TOP-MC
- 1x Dining Height Pole Betty Table Matte Coal HL-BET-POLE-DIN-MC