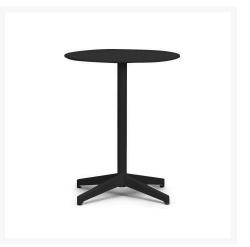

## Includes

• 2x Ace Dining Arm Chair - Matte Teal HL-ACE-DAC-MT

- 1x Base Betty Table Matte Coal HL-BET-BASE-MC
- 1x Table Top Betty Table Matte Coal HL-BET-TOP-MC
- 1x Dining Height Pole Betty Table Matte Coal HL-BET-POLE-DIN-MC

## **Dimensions**

• Ace Dining Arm Chair: 24L x 22.5W x 33H (16 lbs.)

o Frame Height: 33

Seat Height (No Cushion): 18.5

Back Height: 14.5Arm Height: 25.5

• Betty Bistro Table : 23.75L x 23.75W x 29.5H (22 lbs.)

Frame Height: 29.5Under Table Height: 29