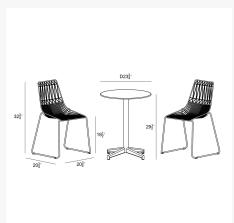

## **Dimensions**

• Ace Dining Arm Chair: 24L x 22.5W x 33H (16 lbs.)

o Frame Height: 33

Seat Height (No Cushion): 18.5

Back Height: 14.5Arm Height: 25.5

• Betty Bistro Table : 23.75L x 23.75W x 29.5H (22 lbs.)

Frame Height: 29.5Under Table Height: 29