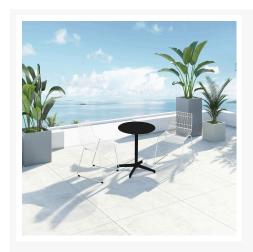

Ace 3 Piece Dining Set - Matte Black/Matte White HL-ACE-3DS-BETMB-MW

## Description

The Ace Dining Collection by Harmonia Living offers midcentury style with durable, modern-day construction. Born from fully welded, powder-coated steel frames, these chairs are build to last in any climate. Their carefully crafted contouring allows you to enjoy stylish, comfortable seating without a cushion. With an airy style, sturdy build and stackable design, these commercial grade chairs are a brand favorite! For this set, they are paired with the Betty Bistro Table, which is versatile enough for use outdoors or in. This Dining Set includes 2 Black Stackable Dining Side Chairs and 1 White Betty Bistro Table, perfect for your patio or outdoor lounge.