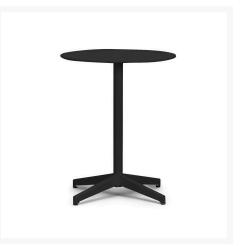

## **Includes**

• 2x Ace Dining Arm Chair - Matte White HL-ACE-DAC-MW

- 1x Base Betty Table Matte Coal HL-BET-BASE-MC
- 1x Table Top Betty Table Matte Coal HL-BET-TOP-MC
- 1x Dining Height Pole Betty Table Matte Coal HL-BET-POLE-DIN-MC

#### **Dimensions**

• Ace Dining Arm Chair: 24L x 22.5W x 33H (16 lbs.)

o Frame Height: 33

Seat Height (No Cushion): 18.5

Back Height: 14.5Arm Height: 25.5

• Betty Bistro Table : 23.75L x 23.75W x 29.5H (22 lbs.)

Frame Height: 29.5Under Table Height: 29