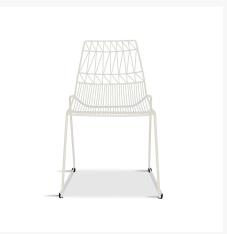

## **Includes**

• 2x Ace Dining Arm Chair - Matte White HL-ACE-DAC-MW

- 1x Base Betty Table Matte Coal HL-BET-BASE-MC
- 1x Table Top Betty Table Matte Coal HL-BET-TOP-MC
- 1x Dining Height Pole Betty Table Matte Coal HL-BET-POLE-DIN-MC

#### **Dimensions**

• Ace Dining Arm Chair: 24L x 22.5W x 33H (16 lbs.)

o Frame Height: 33

Seat Height (No Cushion): 18.5

Back Height: 14.5Arm Height: 25.5

• Betty Bistro Table : 23.75L x 23.75W x 29.5H (22 lbs.)