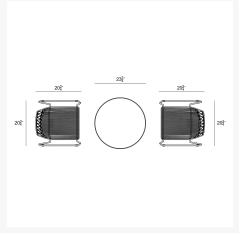

#### **Dimensions**

• Ace Dining Arm Chair: 24L x 22.5W x 33H (16 lbs.)

o Frame Height: 33

Seat Height (No Cushion): 18.5

Back Height: 14.5Arm Height: 25.5

• Betty Bistro Table : 23.75L x 23.75W x 29.5H (22 lbs.)

Frame Height: 29.5Under Table Height: 29