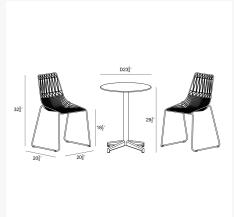

#### **Dimensions**

• Ace Dining Arm Chair: 24L x 22.5W x 33H (16 lbs.)

o Frame Height: 33

Seat Height (No Cushion): 18.5

Back Height: 14.5Arm Height: 25.5

• Betty Bistro Table : 23.75L x 23.75W x 29.5H (22 lbs.)

Frame Height: 29.5Under Table Height: 29