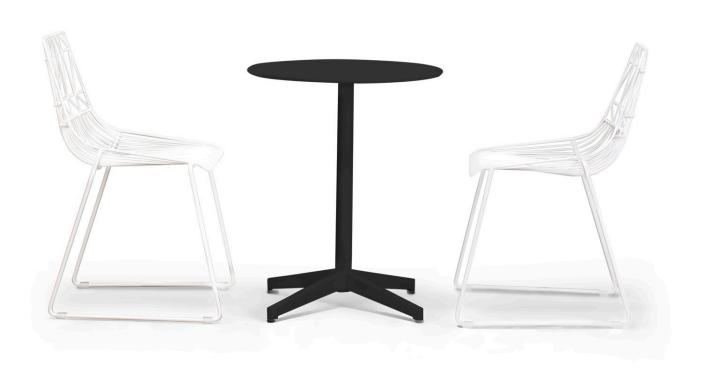

Ace 3 Piece Dining Set - Matte Black/Matte White HL-ACE-3DS-BETMB-MW

## Description

The Ace Dining Collection by Harmonia Living offers midcentury style with durable, modern-day construction. Born from fully welded, powder-coated steel frames, these chairs are build to last in any climate. Their carefully crafted contouring allows you to enjoy stylish, comfortable seating without a cushion. With an airy style, sturdy build and stackable design, these commercial grade chairs are a brand favorite! For this set, they are paired with the Betty Bistro Table, which is versatile enough for use outdoors or in. This Dining Set includes 2 Black Stackable Dining Side Chairs and 1 White Betty Bistro Table, perfect for your patio or outdoor lounge.

## **Includes**

• 2x Ace Dining Arm Chair - Matte White HL-ACE-DAC-MW

- 1x Base Betty Table Matte Coal HL-BET-BASE-MC
- 1x Table Top Betty Table Matte Coal HL-BET-TOP-MC
- 1x Dining Height Pole Betty Table Matte Coal HL-BET-POLE-DIN-MC