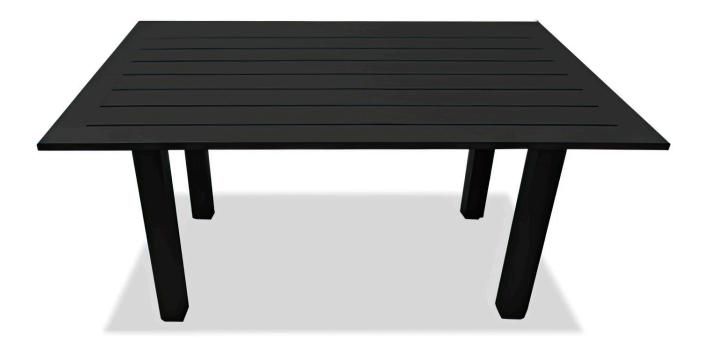

#### Description

The Harmonia Living Classic Aluminum Collection evokes the beautiful horizontal simplicity of modern architectural lines. A design-forward combination of the sleek aluminum frame with a slat-style table top provides the perfect complement to any outdoor setting, from beach-side deck to urban rooftop. Scaled for versatility without sacrificing comfort, Classic Aluminum will make a statement in any size outdoor living space.

### Includes

• 1x Classic Aluminum Rectangular Chat Table - Black (HL-CSAL-BK-RCCHAT)