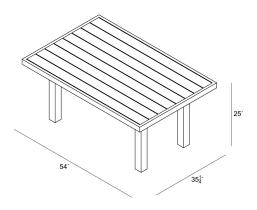

# Dimensions

- Classic Aluminum Rectangular Chat Table: 54"L x 35.25"W x 25"H (25 lbs.)
- Frame Height: 25"