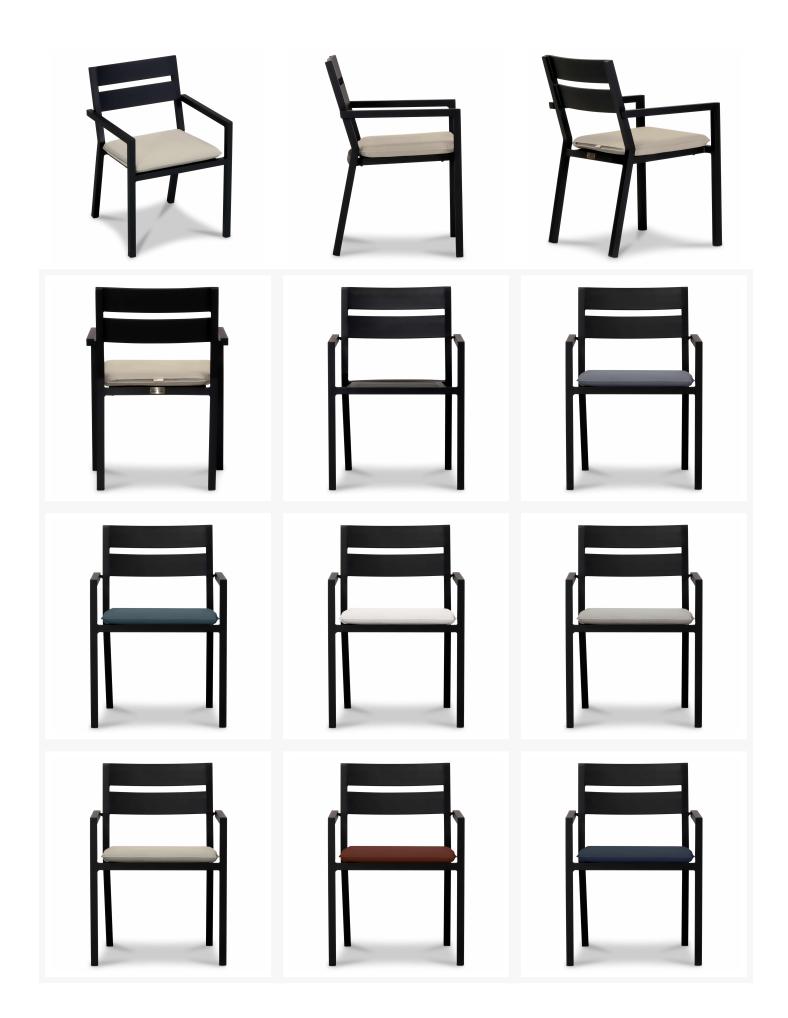

# Product Images

#### Description

The Pacifica Dining Arm Chair by Harmonia Living will bring refinement and relaxation to your favorite outdoor space. Enjoy the simple elegance of its gentle angles and minimalist design, perfect for patios both large and small. Its sturdy aluminum frame and fade resistant cushions are made to endure in any outdoor setting, rain or shine. Surround this chair with light, natural decor for a zen vibe, or pair it with dark, bold decor to make more of a statement.

# Features

- Durable, rust proof frames made from thick gauge aluminum with a high-quality powder coated finish that is appropriate for residential and commercial settings.
- Stackable design makes storage and transportation easy.
- Plastic foot glides help to protect your patio from scratching and also to help keep the furniture protected from dirt or water that can accumulate on the patio.
- Cushions are made in America using American materials including Sunbrella, Outdura and Revolution performance fabrics which are easy to clean, are fade, stain, mildew resistant and carry a 5 year warranty.
- Machine washable cushion covers feature durable and frustration free YKK brand zippers for easy removal. Top and bottoms of our seat cushions are identical so they can be flipped if a stain gets on the cushion between machine washes.
- All cushions are sewn with PremoBond brand marine-grade UV treated thread made from high-quality mold, mildew, and rot resistant bonded polyester to ensure your cushions won't fall apart at the seams.