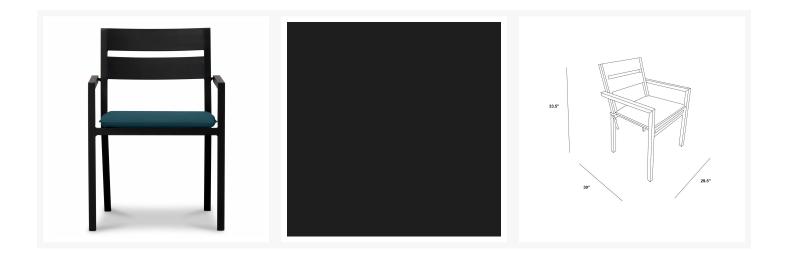

# Dimensions

- Pacifica Dining Arm Chair : 22.5L x 22W x 32.75H (16 lbs.)
  - Frame Height: 32.75
  - Seat Height (No Cushion): 17
  - Seat Height (With Cushion): 19
  - Back Height: 13.75
  - Arm Height: 24.5