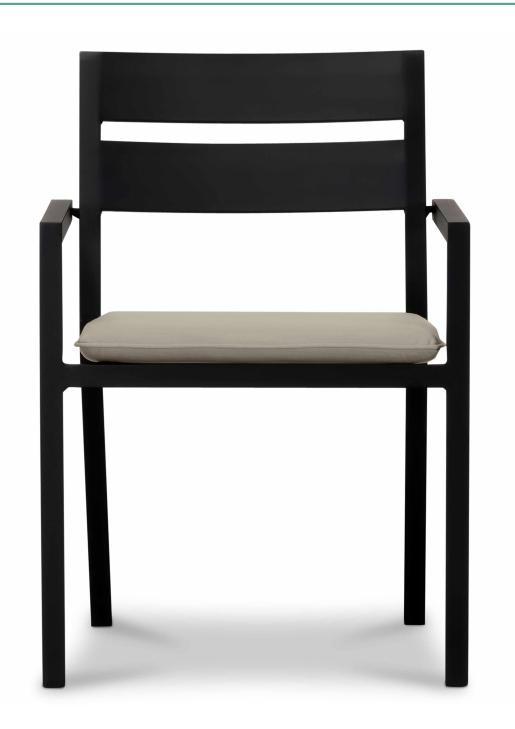

Pacifica Dining Arm Chair - Black HL-PAC-BK-DAC

#### Description

The Pacifica Dining Arm Chair by Harmonia Living will bring refinement and relaxation to your favorite outdoor space. Enjoy the simple elegance of its gentle angles and minimalist design, perfect for patios both large and small. Its sturdy aluminum frame and fade resistant cushions are made to endure in any outdoor setting, rain or shine. Surround this chair with light, natural decor for a zen vibe, or pair it with dark, bold decor to make more of a statement.