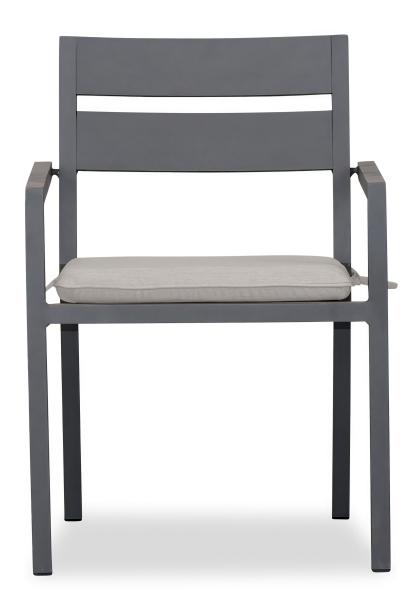

## Description

The Pacifica Dining Arm Chair by Harmonia Living will bring refinement and relaxation to your favorite outdoor space. Enjoy the simple elegance of its gentle angles and minimalist design, perfect for patios both large and small. Its sturdy aluminum frame and fade resistant cushions are made to endure in any outdoor setting, rain or shine. Surround this chair with light, natural decor for a zen vibe, or pair it with dark, bold decor to make more of a statement.