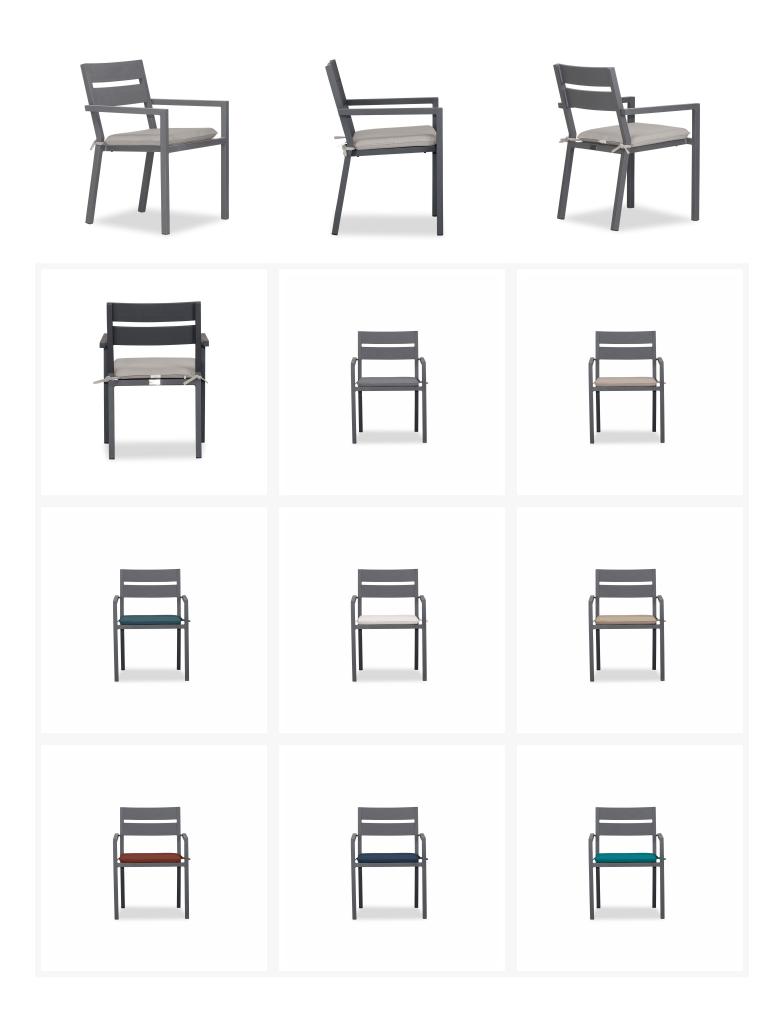

## Product Images

## Description

The Pacifica Dining Arm Chair by Harmonia Living will bring refinement and relaxation to your favorite outdoor space. Enjoy the simple elegance of its gentle angles and minimalist design, perfect for patios both large and small. Its sturdy aluminum frame and fade resistant cushions are made to endure in any outdoor setting, rain or shine. Surround this chair with light, natural decor for a zen vibe, or pair it with dark, bold decor to make more of a statement.