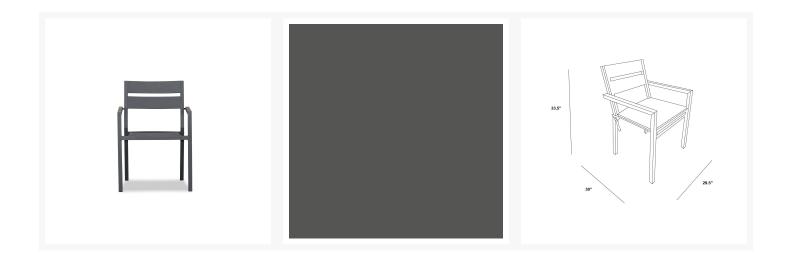

### **Dimensions**

• Pacifica Dining Arm Chair: 22.5L x 22W x 32.75H (16 lbs.)

• Frame Height: 32.75

Seat Height (No Cushion): 17Seat Height (With Cushion): 19

Back Height: 13.75Arm Height: 24.5