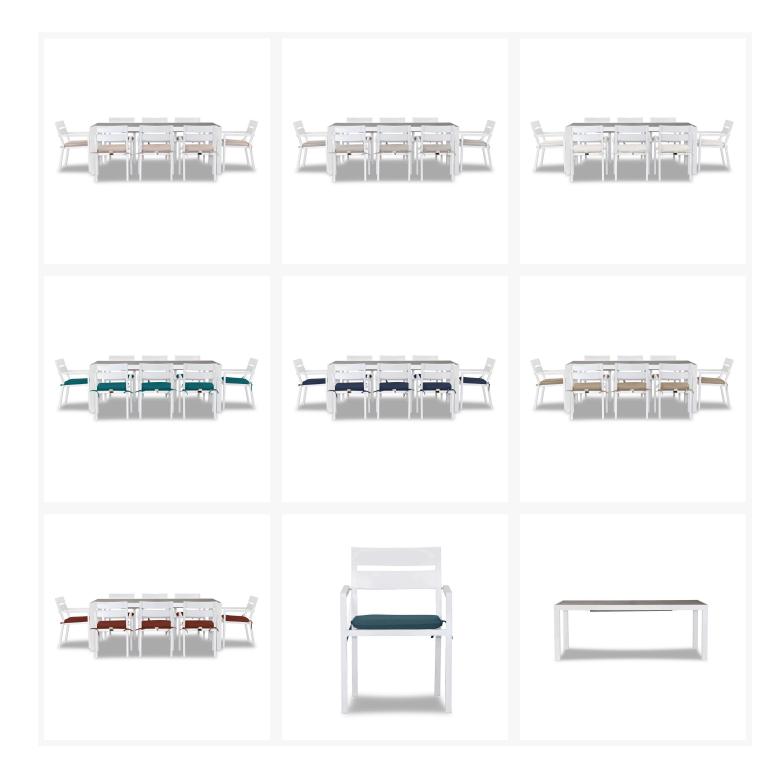

Pacifica 9 Piece Extendable Dining Set - White HL-PAC-WHT-9EDS-B

Product Images

## Description

The Pacifica 9 Piece Dining Set by Harmonia Living will bring refinement and relaxation to your favorite outdoor space. Enjoy the simple elegance of its plush Sunbrella cushions, gentle angles and minimalist design, perfect for patios both large and small. Its sturdy aluminum frames and fade resistant cushions are made to endure in any outdoor setting, rain or shine. Surround this set with light, natural decor for a zen vibe, or pair it with dark, bold decor to make more of a statement. The table extends to invite an additional 2 seats to the table.

## Includes

- 8x Pacifica Dining Arm Chair White HL-PAC-WHT-DAC
- 1x Spread Extendable Dining Table White/Barnwood HL-SP-WT-EXTDT-BW

## **Dimensions**

- Pacifica Dining Arm Chair: 22.5L x 22W x 32.75H (16 lbs.)
  - Frame Height: 32.75
  - Seat Height (No Cushion): 17 o Seat Height (With Cushion): 19
  - Back Height: 13.75
  - o Arm Height: 24.5
- Spread Extendable Dining Table: 82 126L x 39.25W x 30H (110 lbs.)
  - Frame Height: 30