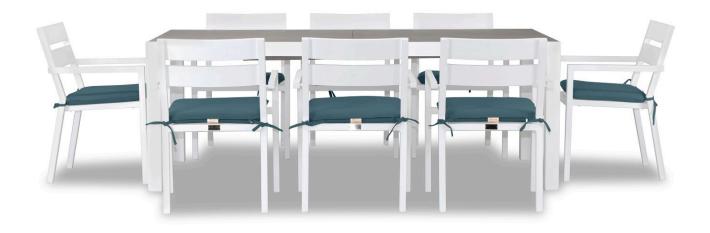

Pacifica 9 Piece Extendable Dining Set - White HL-PAC-WHT-9EDS-B

Product Images

## Description

The Pacifica 9 Piece Dining Set by Harmonia Living will bring refinement and relaxation to your favorite outdoor space. Enjoy the simple elegance of its plush Sunbrella cushions, gentle angles and minimalist design, perfect for patios both large and small. Its sturdy aluminum frames and fade resistant cushions are made to endure in any outdoor setting, rain or shine. Surround this set with light, natural decor for a zen vibe, or pair it with dark, bold decor to make more of a statement. The table extends to invite an additional 2 seats to the table.

## Includes

- 8x Pacifica Dining Arm Chair White HL-PAC-WHT-DAC
- 1x Spread Extendable Dining Table White/Barnwood HL-SP-WT-EXTDT-BW