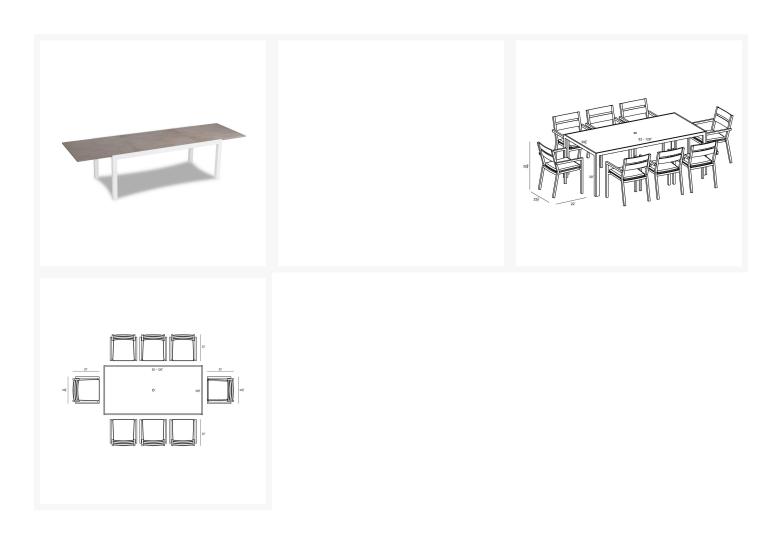

Pacifica 9 Piece Extendable Dining Set - White HL-PAC-WHT-9EDS-B

Product Images

## Includes

- 8x Pacifica Dining Arm Chair White HL-PAC-WHT-DAC
- 1x Spread Extendable Dining Table White/Barnwood HL-SP-WT-EXTDT-BW

## **Dimensions**

- Pacifica Dining Arm Chair: 22.5L x 22W x 32.75H (16 lbs.)
  - Frame Height: 32.75
  - Seat Height (No Cushion): 17 o Seat Height (With Cushion): 19
  - Back Height: 13.75
  - o Arm Height: 24.5
- Spread Extendable Dining Table: 82 126L x 39.25W x 30H (110 lbs.)
  - Frame Height: 30