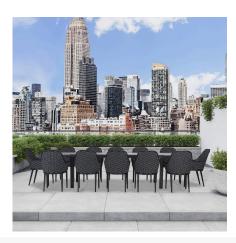

Parlor 13 Piece Extendable Dining Set - Black/Concrete HL-PAR-BK-13EDS-CAR-C

**Product Images** 

## Description

The Parlor 13 Piece Dining Set brings a touch of warmth and comfort to your poolside or patio. Classic, stately olefin fabric strapped chairs boast a design that evokes another era in durable, rust-resistant materials. At the center is an extendable table, topped with a unique Al-Concrete look finish, which renders the modern look of a concrete finish in weather-resistant, easy-clean aluminum. As rich in character as it is in functionality, the Parlor 13 Piece Dining Set sets the stage for the perfect outdoor meal.

## Includes

- 12x Parlor Dining Chair Black HL-PAR-BK-DAC-CAR
- 1x Spread Extendable Dining Table Black/Concrete HL-SP-BK-EXTDT-CON