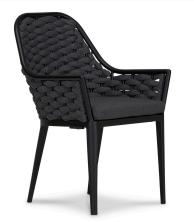

## Includes

- 12x Parlor Dining Chair Black HL-PAR-BK-DAC-CAR
- 1x Spread Extendable Dining Table Black/Concrete HL-SP-BK-EXTDT-CON

## **Dimensions**

- Parlor Dining Chair: 22.75L x 24.75W x 34.75H (16 lbs.)
  - Frame Height: 34.75
  - Seat Height (No Cushion): 17Seat Height (With Cushion): 19.25
  - Back Height: 15.5Arm Height: 25
- Spread Extendable Dining Table: 82 126L x 39.25W x 30H (110 lbs.)
  - o Frame Height: 30
  - o Under Table Height: 26.5

## **Features**

- Durable, rust proof frames made from thick gauge aluminum with a high-quality powder coated finish that is appropriate for residential and commercial settings.
- Padded Olefin rope seat bucket contoured for comfort.
- Scratch resistant proprietary Al-Stone top with a concrete look.
- Easy and durable extension mechanism, simply pull apart the table from both sides and flip the extension leaf into place where it will stay put with magnetic hardware.
- Stackable design makes storage and transportation easy.
- Recommended for use only under covered patios, or if placed in direct sun, must be covered with protective cover to prevent fading
- Plastic foot glides help to protect your patio from scratching and also to help keep the furniture protected from dirt or water that can accumulate on the patio.
- Includes dining seat pad for additional comfort.