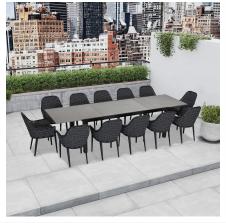

Parlor 13 Piece Extendable Dining Set - Black/Concrete HL-PAR-BK-13EDS-CAR-C

**Product Images** 

## Description

The Parlor 13 Piece Dining Set brings a touch of warmth and comfort to your poolside or patio. Classic, stately olefin fabric strapped chairs boast a design that evokes another era in durable, rust-resistant materials. At the center is an extendable table, topped with a unique Al-Concrete look finish, which renders the modern look of a concrete finish in weather-resistant, easy-clean aluminum. As rich in character as it is in functionality, the Parlor 13 Piece Dining Set sets the stage for the perfect outdoor meal.

## Includes

- 12x Parlor Dining Chair Black HL-PAR-BK-DAC-CAR
- 1x Spread Extendable Dining Table Black/Concrete HL-SP-BK-EXTDT-CON