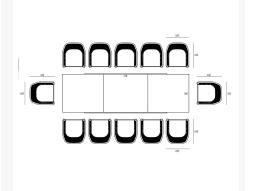

## **Dimensions**

- Parlor Dining Chair: 22.75L x 24.75W x 34.75H (16 lbs.)
  - Frame Height: 34.75
  - Seat Height (No Cushion): 17Seat Height (With Cushion): 19.25
  - Back Height: 15.5Arm Height: 25
- Spread Extendable Dining Table: 82 126L x 39.25W x 30H (110 lbs.)
  - o Frame Height: 30
  - o Under Table Height: 26.5