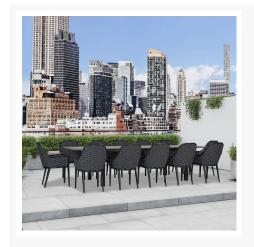

Parlor 13 Piece Extendable Dining Set - Black/Concrete HL-PAR-BK-13EDS-CAR-C

**Product Images** 

## Description

The Parlor 13 Piece Dining Set brings a touch of warmth and comfort to your poolside or patio. Classic, stately olefin fabric strapped chairs boast a design that evokes another era in durable, rust-resistant materials. At the center is an extendable table, topped with a unique Al-Concrete look finish, which renders the modern look of a concrete finish in weather-resistant, easy-clean aluminum. As rich in character as it is in functionality, the Parlor 13 Piece Dining Set sets the stage for the perfect outdoor meal.

## Includes

- 12x Parlor Dining Chair Black HL-PAR-BK-DAC-CAR
- 1x Spread Extendable Dining Table Black/Concrete HL-SP-BK-EXTDT-CON