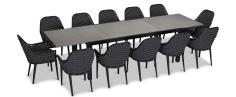

Parlor 13 Piece Extendable Dining Set - Black/Concrete HL-PAR-BK-13EDS-CAR-C

**Product Images** 

## Description

The Parlor 13 Piece Dining Set brings a touch of warmth and comfort to your poolside or patio. Classic, stately olefin fabric strapped chairs boast a design that evokes another era in durable, rust-resistant materials. At the center is an extendable table, topped with a unique Al-Concrete look finish, which renders the modern look of a concrete finish in weather-resistant, easy-clean aluminum. As rich in character as it is in functionality, the Parlor 13 Piece Dining Set sets the stage for the perfect outdoor meal.

## Includes

- 12x Parlor Dining Chair Black HL-PAR-BK-DAC-CAR
- 1x Spread Extendable Dining Table Black/Concrete HL-SP-BK-EXTDT-CON