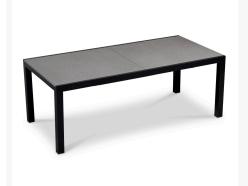

## Includes

- 12x Parlor Dining Chair Black HL-PAR-BK-DAC-CAR
- 1x Spread Extendable Dining Table Black/Concrete HL-SP-BK-EXTDT-CON

## **Dimensions**

- Parlor Dining Chair: 22.75L x 24.75W x 34.75H (16 lbs.)
  - Frame Height: 34.75
  - Seat Height (No Cushion): 17Seat Height (With Cushion): 19.25
  - Back Height: 15.5Arm Height: 25
- Spread Extendable Dining Table: 82 126L x 39.25W x 30H (110 lbs.)
  - o Frame Height: 30
  - o Under Table Height: 26.5

## **Features**

- Durable, rust proof frames made from thick gauge aluminum with a high-quality powder coated finish that is appropriate for residential and commercial settings.
- Padded Olefin rope seat bucket contoured for comfort.
- Scratch resistant proprietary Al-Stone top with a concrete look.
- Easy and durable extension mechanism, simply pull apart the table from both sides and flip the extension leaf into place where it will stay put with magnetic hardware.
- Stackable design makes storage and transportation easy.
- Recommended for use only under covered patios, or if placed in direct sun, must be covered with protective cover to prevent fading
- Plastic foot glides help to protect your patio from scratching and also to help keep the furniture protected from dirt or water that can accumulate on the patio.
- Includes dining seat pad for additional comfort.