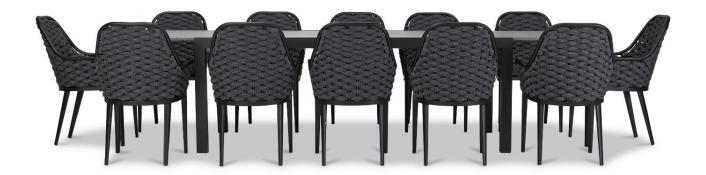

Parlor 13 Piece Extendable Dining Set - Black/Concrete HL-PAR-BK-13EDS-CAR-C

**Product Images** 

## Description

The Parlor 13 Piece Dining Set brings a touch of warmth and comfort to your poolside or patio. Classic, stately olefin fabric strapped chairs boast a design that evokes another era in durable, rust-resistant materials. At the center is an extendable table, topped with a unique Al-Concrete look finish, which renders the modern look of a concrete finish in weather-resistant, easy-clean aluminum. As rich in character as it is in functionality, the Parlor 13 Piece Dining Set sets the stage for the perfect outdoor meal.

## Includes

- 12x Parlor Dining Chair Black HL-PAR-BK-DAC-CAR
- 1x Spread Extendable Dining Table Black/Concrete HL-SP-BK-EXTDT-CON