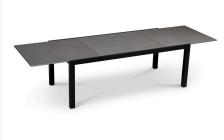

Parlor 13 Piece Extendable Dining Set - Black/Concrete HL-PAR-BK-13EDS-CAR-C

**Product Images** 

## Description

The Parlor 13 Piece Dining Set brings a touch of warmth and comfort to your poolside or patio. Classic, stately olefin fabric strapped chairs boast a design that evokes another era in durable, rust-resistant materials. At the center is an extendable table, topped with a unique Al-Concrete look finish, which renders the modern look of a concrete finish in weather-resistant, easy-clean aluminum. As rich in character as it is in functionality, the Parlor 13 Piece Dining Set sets the stage for the perfect outdoor meal.

## Includes

- 12x Parlor Dining Chair Black HL-PAR-BK-DAC-CAR
- 1x Spread Extendable Dining Table Black/Concrete HL-SP-BK-EXTDT-CON