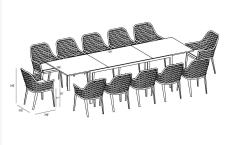

## Includes

- 12x Parlor Dining Chair Black HL-PAR-BK-DAC-CAR
- 1x Spread Extendable Dining Table Black/Concrete HL-SP-BK-EXTDT-CON

## **Dimensions**

- Parlor Dining Chair: 22.75L x 24.75W x 34.75H (16 lbs.)
  - Frame Height: 34.75
  - Seat Height (No Cushion): 17Seat Height (With Cushion): 19.25
  - Back Height: 15.5Arm Height: 25
- Spread Extendable Dining Table: 82 126L x 39.25W x 30H (110 lbs.)
  - o Frame Height: 30
  - o Under Table Height: 26.5