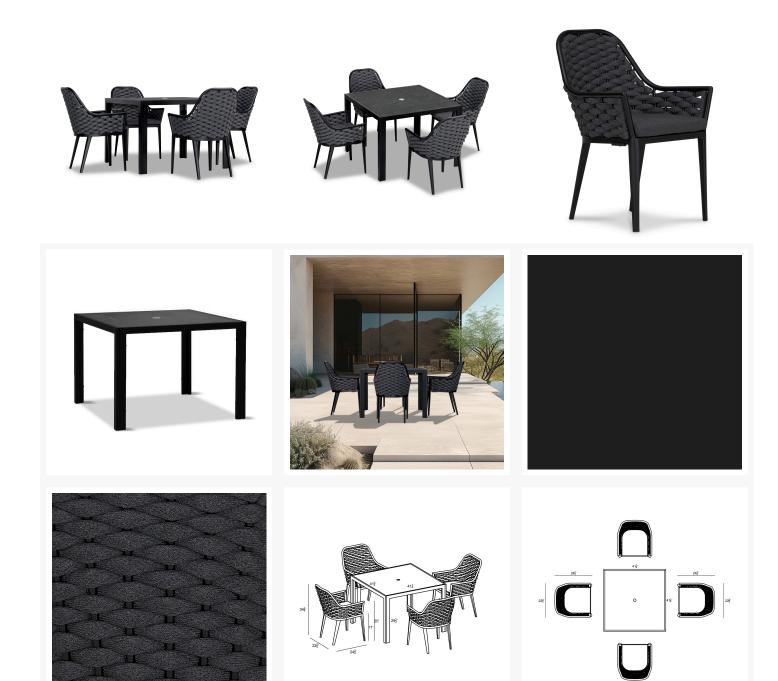

Parlor 5 Piece Dining Set - Black HL-PAR-BK-5DS-CAR

Product Images

## Description

The Parlor 5 Piece Dining Set brings a touch of warmth and comfort to your poolside or patio. Classic, stately olefin fabric strapped chairs boast a design that evokes another era in durable, rust-resistant materials. At the center is a beautiful table, featuring a tempered glass top with a scratch-proof ceramic coating that's matched with a weather-resistant, easy-clean aluminum frame. As rich in character as it is in functionality, the Parlor 5 Piece Dining Set sets the stage for the perfect outdoor meal.

## **Includes**

- 4x Parlor Dining Chair Black HL-PAR-BK-DAC-CAR
- 1x Staple 4-Seater Square Dining Table Black HL-STA-BK-4SQDT-CAR

## **Dimensions**

- Parlor Dining Chair: 22.75L x 24.75W x 34.75H (16 lbs.)
  - Frame Height: 34.75
  - Seat Height (No Cushion): 17Seat Height (With Cushion): 19.25
  - Back Height: 15.5Arm Height: 25
- Staple 4-Seater Square Dining Table : 41.25L x 41.25W x 29.5H (43 lbs.)
  - Frame Height: 29.5Under Table Height: 27.5

## **Features**

- Durable, rust proof frames made from thick gauge aluminum with a high-quality powder coated finish that is appropriate for residential and commercial settings.
- Padded Olefin rope seat bucket contoured for comfort.
- Extra strong tempered glass top with scratch-proof ceramic coating will hide fingerprints and dust.
- Stackable design makes storage and transportation easy.
- Pre-cut umbrella hole fits umbrellas with a pole diameter up to 1.5" and includes a matching umbrella hole cover.
- Plastic foot glides help to protect your patio from scratching and also to help keep the furniture protected from dirt or water that can accumulate on the patio.
- Includes dining seat pad for additional comfort.