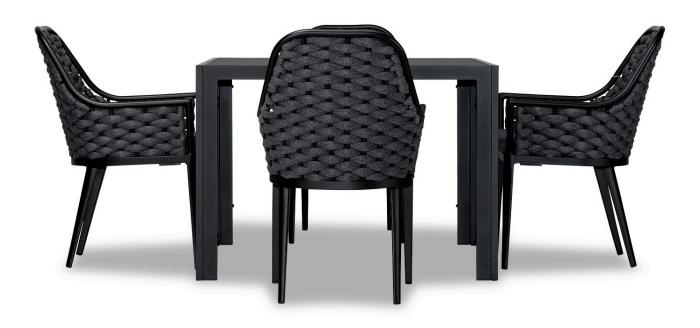

Parlor 5 Piece Dining Set - Black HL-PAR-BK-5DS-CAR

Product Images

## Description

The Parlor 5 Piece Dining Set brings a touch of warmth and comfort to your poolside or patio. Classic, stately olefin fabric strapped chairs boast a design that evokes another era in durable, rust-resistant materials. At the center is a beautiful table, featuring a tempered glass top with a scratch-proof ceramic coating that's matched with a weather-resistant, easy-clean aluminum frame. As rich in character as it is in functionality, the Parlor 5 Piece Dining Set sets the stage for the perfect outdoor meal.

## **Includes**

- 4x Parlor Dining Chair Black HL-PAR-BK-DAC-CAR
- 1x Staple 4-Seater Square Dining Table Black HL-STA-BK-4SQDT-CAR