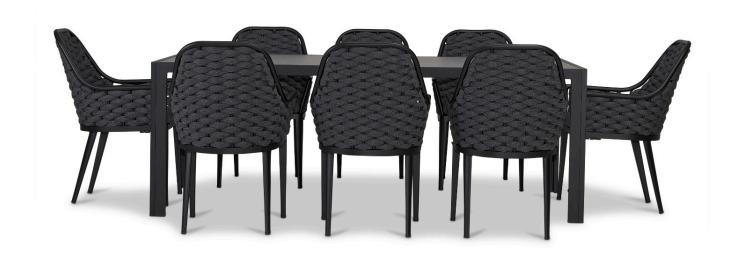

## Description

The Parlor 9 Piece Dining Set brings a touch of warmth and comfort to your poolside or patio. Classic, stately olefin fabric strapped chairs boast a design that evokes another era in durable, rust-resistant materials. At the center is a beautiful table, topped with a tempered glass top with a scratch-proof ceramic coating that's matched with a weather-resistant, easy-clean aluminum frame. As rich in character as it is in functionality, the Parlor 9 Piece Dining Set sets the stage for the perfect outdoor meal.

## Includes

- 8x Parlor Dining Chair Black HL-PAR-BK-DAC-CAR
- 1x Staple 8-Seater Rectangular Dining Table Black HL-STA-BK-8RCDT-CAR

## **Dimensions**

- Parlor Dining Chair: 22.75L x 24.75W x 34.75H (16 lbs.)
  - Frame Height: 34.75
  - Seat Height (No Cushion): 17
  - Seat Height (With Cushion): 19.25
  - Back Height: 15.5
  - o Arm Height: 25
- Staple 8-Seater Rectangular Dining Table: 82.75L x 41.25W x 29.5H (78 lbs.)
  - ∘ Frame Height: 29.5
  - Under Table Height: 27.5

## **Features**

- Durable, rust proof frames made from thick gauge aluminum with a high-quality powder coated finish that is appropriate for residential and commercial settings.
- Padded Olefin rope seat bucket contoured for comfort.
- Extra strong tempered glass top with scratch-proof ceramic coating will hide fingerprints and dust.
- Stackable design makes storage and transportation easy.
- Pre-cut umbrella hole fits umbrellas with a pole diameter up to 1.5" and includes a matching umbrella hole cover.
- Plastic foot glides help to protect your patio from scratching and also to help keep the furniture protected from dirt or water that can accumulate on the patio.
- Includes dining seat pad for additional comfort.