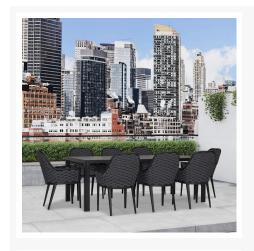

Parlor 9 Piece Dining Set - Black HL-PAR-BK-9DS-CAR

Product Images

## Description

The Parlor 9 Piece Dining Set brings a touch of warmth and comfort to your poolside or patio. Classic, stately olefin fabric strapped chairs boast a design that evokes another era in durable, rust-resistant materials. At the center is a beautiful table, topped with a tempered glass top with a scratch-proof ceramic coating that's matched with a weather-resistant, easy-clean aluminum frame. As rich in character as it is in functionality, the Parlor 9 Piece Dining Set sets the stage for the perfect outdoor meal.

## Includes

- 8x Parlor Dining Chair Black HL-PAR-BK-DAC-CAR
- 1x Staple 8-Seater Rectangular Dining Table Black HL-STA-BK-8RCDT-CAR