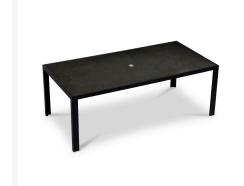

## Includes

- 8x Parlor Dining Chair Black HL-PAR-BK-DAC-CAR
- 1x Staple 8-Seater Rectangular Dining Table Black HL-STA-BK-8RCDT-CAR

## **Dimensions**

- Parlor Dining Chair: 22.75L x 24.75W x 34.75H (16 lbs.)
  - Frame Height: 34.75
  - Seat Height (No Cushion): 17
  - Seat Height (With Cushion): 19.25
  - Back Height: 15.5
  - o Arm Height: 25
- Staple 8-Seater Rectangular Dining Table: 82.75L x 41.25W x 29.5H (78 lbs.)
  - ∘ Frame Height: 29.5
  - Under Table Height: 27.5

## **Features**

- Durable, rust proof frames made from thick gauge aluminum with a high-quality powder coated finish that is appropriate for residential and commercial settings.
- Padded Olefin rope seat bucket contoured for comfort.
- Extra strong tempered glass top with scratch-proof ceramic coating will hide fingerprints and dust.
- Stackable design makes storage and transportation easy.
- Pre-cut umbrella hole fits umbrellas with a pole diameter up to 1.5" and includes a matching umbrella hole cover.
- Plastic foot glides help to protect your patio from scratching and also to help keep the furniture protected from dirt or water that can accumulate on the patio.
- Includes dining seat pad for additional comfort.