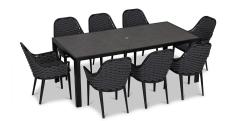

## Description

The Parlor 9 Piece Dining Set brings a touch of warmth and comfort to your poolside or patio. Classic, stately olefin fabric strapped chairs boast a design that evokes another era in durable, rust-resistant materials. At the center is a beautiful table, topped with a tempered glass top with a scratch-proof ceramic coating that's matched with a weather-resistant, easy-clean aluminum frame. As rich in character as it is in functionality, the Parlor 9 Piece Dining Set sets the stage for the perfect outdoor meal.

## Includes

- 8x Parlor Dining Chair Black HL-PAR-BK-DAC-CAR
- 1x Staple 8-Seater Rectangular Dining Table Black HL-STA-BK-8RCDT-CAR

## **Features**

- Durable, rust proof frames made from thick gauge aluminum with a high-quality powder coated finish that is appropriate for residential and commercial settings.
- Padded Olefin rope seat bucket contoured for comfort.
- Extra strong tempered glass top with scratch-proof ceramic coating will hide fingerprints and dust.
- Stackable design makes storage and transportation easy.
- Pre-cut umbrella hole fits umbrellas with a pole diameter up to 1.5" and includes a matching umbrella hole cover.
- Plastic foot glides help to protect your patio from scratching and also to help keep the furniture protected from dirt or water that can accumulate on the patio.
- Includes dining seat pad for additional comfort.