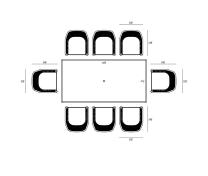

## Includes

- 8x Parlor Dining Chair Black HL-PAR-BK-DAC-CAR
- 1x Staple 8-Seater Rectangular Dining Table Black HL-STA-BK-8RCDT-CAR

## **Dimensions**

- Parlor Dining Chair: 22.75L x 24.75W x 34.75H (16 lbs.)
  - Frame Height: 34.75
  - Seat Height (No Cushion): 17
  - Seat Height (With Cushion): 19.25
  - Back Height: 15.5
  - o Arm Height: 25
- Staple 8-Seater Rectangular Dining Table: 82.75L x 41.25W x 29.5H (78 lbs.)
  - ∘ Frame Height: 29.5
  - Under Table Height: 27.5