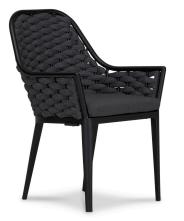

## Includes

- 8x Parlor Dining Chair Black HL-PAR-BK-DAC-CAR
- 1x Staple 8-Seater Rectangular Dining Table Black HL-STA-BK-8RCDT-CAR

## **Dimensions**

- Parlor Dining Chair: 22.75L x 24.75W x 34.75H (16 lbs.)
  - Frame Height: 34.75
  - Seat Height (No Cushion): 17
  - Seat Height (With Cushion): 19.25
  - Back Height: 15.5
  - o Arm Height: 25
- Staple 8-Seater Rectangular Dining Table: 82.75L x 41.25W x 29.5H (78 lbs.)
  - ∘ Frame Height: 29.5
  - Under Table Height: 27.5

## **Features**

- Durable, rust proof frames made from thick gauge aluminum with a high-quality powder coated finish that is appropriate for residential and commercial settings.
- Padded Olefin rope seat bucket contoured for comfort.
- Extra strong tempered glass top with scratch-proof ceramic coating will hide fingerprints and dust.
- Stackable design makes storage and transportation easy.
- Pre-cut umbrella hole fits umbrellas with a pole diameter up to 1.5" and includes a matching umbrella hole cover.
- Plastic foot glides help to protect your patio from scratching and also to help keep the furniture protected from dirt or water that can accumulate on the patio.
- Includes dining seat pad for additional comfort.