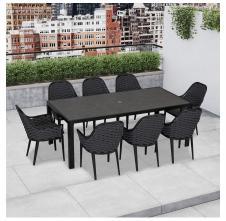

Parlor 9 Piece Dining Set - Black HL-PAR-BK-9DS-CAR

Product Images

## Description

The Parlor 9 Piece Dining Set brings a touch of warmth and comfort to your poolside or patio. Classic, stately olefin fabric strapped chairs boast a design that evokes another era in durable, rust-resistant materials. At the center is a beautiful table, topped with a tempered glass top with a scratch-proof ceramic coating that's matched with a weather-resistant, easy-clean aluminum frame. As rich in character as it is in functionality, the Parlor 9 Piece Dining Set sets the stage for the perfect outdoor meal.

## Includes

- 8x Parlor Dining Chair Black HL-PAR-BK-DAC-CAR
- 1x Staple 8-Seater Rectangular Dining Table Black HL-STA-BK-8RCDT-CAR