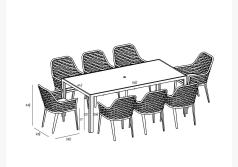

## Includes

- 8x Parlor Dining Chair Black HL-PAR-BK-DAC-CAR
- 1x Staple 8-Seater Rectangular Dining Table Black HL-STA-BK-8RCDT-CAR

## **Dimensions**

- Parlor Dining Chair: 22.75L x 24.75W x 34.75H (16 lbs.)
  - Frame Height: 34.75
  - Seat Height (No Cushion): 17
  - Seat Height (With Cushion): 19.25
  - Back Height: 15.5
  - o Arm Height: 25
- Staple 8-Seater Rectangular Dining Table: 82.75L x 41.25W x 29.5H (78 lbs.)
  - ∘ Frame Height: 29.5
  - Under Table Height: 27.5