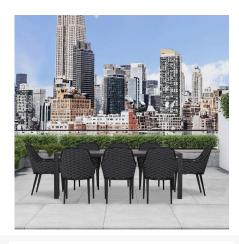

## Description

The Parlor 9 Piece Dining Set brings a touch of warmth and comfort to your poolside or patio. Classic, stately olefin fabric strapped chairs boast a design that evokes another era in durable, rust-resistant materials. At the center is a beautiful table, topped with a tempered glass top with a scratch-proof ceramic coating that's matched with a weather-resistant, easy-clean aluminum frame. As rich in character as it is in functionality, the Parlor 9 Piece Dining Set sets the stage for the perfect outdoor meal.

## Includes

- 8x Parlor Dining Chair Black HL-PAR-BK-DAC-CAR
- 1x Staple 8-Seater Rectangular Dining Table Black HL-STA-BK-8RCDT-CAR