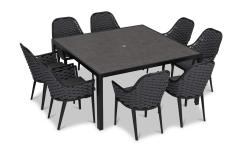

## Description

The Parlor 9 Piece Dining Set brings a touch of warmth and comfort to your poolside or patio. Classic, stately olefin fabric strapped chairs boast a design that evokes another era in durable, rust-resistant materials. At the center is a beautiful table, topped with a tempered glass top with a scratch-proof ceramic coating that's matched with a weather-resistant, easy-clean aluminum frame. As rich in character as it is in functionality, the Parlor 9 Piece Dining Set sets the stage for the perfect outdoor meal.

## Includes

- 8x Parlor Dining Chair Black HL-PAR-BK-DAC-CAR
- 1x Staple 8-Seater Square Dining Table Black HL-STA-BK-8SQDT-CAR

## **Features**

- Durable, rust proof frames made from thick gauge aluminum with a high-quality powder coated finish that is appropriate for residential and commercial settings.
- Padded Olefin rope seat bucket contoured for comfort.
- Extra strong tempered glass top with scratch-proof ceramic coating will hide fingerprints and dust.
- Stackable design makes storage and transportation easy.
- Pre-cut umbrella hole fits umbrellas with a pole diameter up to 1.5" and includes a matching umbrella hole cover.
- Plastic foot glides help to protect your patio from scratching and also to help keep the furniture protected from dirt or water that can accumulate on the patio.
- Includes dining seat pad for additional comfort.