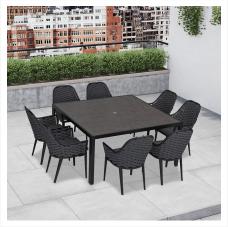

Parlor 9 Piece Square Dining Set - Carbon HL-PAR-BK-9SDS-CAR

Product Images

## Description

The Parlor 9 Piece Dining Set brings a touch of warmth and comfort to your poolside or patio. Classic, stately olefin fabric strapped chairs boast a design that evokes another era in durable, rust-resistant materials. At the center is a beautiful table, topped with a tempered glass top with a scratch-proof ceramic coating that's matched with a weather-resistant, easy-clean aluminum frame. As rich in character as it is in functionality, the Parlor 9 Piece Dining Set sets the stage for the perfect outdoor meal.

## Includes

- 8x Parlor Dining Chair Black HL-PAR-BK-DAC-CAR
- 1x Staple 8-Seater Square Dining Table Black HL-STA-BK-8SQDT-CAR