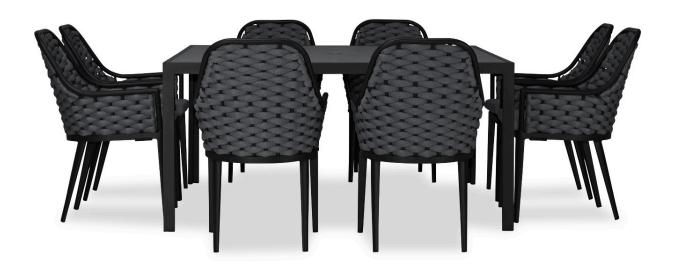

## Description

The Parlor 9 Piece Dining Set brings a touch of warmth and comfort to your poolside or patio. Classic, stately olefin fabric strapped chairs boast a design that evokes another era in durable, rust-resistant materials. At the center is a beautiful table, topped with a tempered glass top with a scratch-proof ceramic coating that's matched with a weather-resistant, easy-clean aluminum frame. As rich in character as it is in functionality, the Parlor 9 Piece Dining Set sets the stage for the perfect outdoor meal.

## Includes

- 8x Parlor Dining Chair Black HL-PAR-BK-DAC-CAR
- 1x Staple 8-Seater Square Dining Table Black HL-STA-BK-8SQDT-CAR

## **Dimensions**

- Parlor Dining Chair: 22.75L x 24.75W x 34.75H (16 lbs.)
  - Frame Height: 34.75
  - o Seat Height (No Cushion): 17
  - Seat Height (With Cushion): 19.25
  - Back Height: 15.5
  - o Arm Height: 25
- Staple 8-Seater Square Dining Table : 61L x 61W x 29.5H (84 lbs.)
  - ∘ Frame Height: 29.5
  - o Under Table Height: 27.5

## **Features**

- Durable, rust proof frames made from thick gauge aluminum with a high-quality powder coated finish that is appropriate for residential and commercial settings.
- Padded Olefin rope seat bucket contoured for comfort.
- Extra strong tempered glass top with scratch-proof ceramic coating will hide fingerprints and dust.
- Stackable design makes storage and transportation easy.
- Pre-cut umbrella hole fits umbrellas with a pole diameter up to 1.5" and includes a matching umbrella hole cover.
- Plastic foot glides help to protect your patio from scratching and also to help keep the furniture protected from dirt or water that can accumulate on the patio.
- Includes dining seat pad for additional comfort.