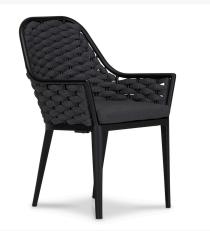

## Includes

- 8x Parlor Dining Chair Black HL-PAR-BK-DAC-CAR
- 1x Staple 8-Seater Square Dining Table Black HL-STA-BK-8SQDT-CAR

## **Dimensions**

- Parlor Dining Chair: 22.75L x 24.75W x 34.75H (16 lbs.)
  - Frame Height: 34.75
  - o Seat Height (No Cushion): 17
  - Seat Height (With Cushion): 19.25
  - Back Height: 15.5
  - o Arm Height: 25
- Staple 8-Seater Square Dining Table : 61L x 61W x 29.5H (84 lbs.)
  - ∘ Frame Height: 29.5
  - o Under Table Height: 27.5

## **Features**

- Durable, rust proof frames made from thick gauge aluminum with a high-quality powder coated finish that is appropriate for residential and commercial settings.
- Padded Olefin rope seat bucket contoured for comfort.
- Extra strong tempered glass top with scratch-proof ceramic coating will hide fingerprints and dust.
- Stackable design makes storage and transportation easy.
- Pre-cut umbrella hole fits umbrellas with a pole diameter up to 1.5" and includes a matching umbrella hole cover.
- Plastic foot glides help to protect your patio from scratching and also to help keep the furniture protected from dirt or water that can accumulate on the patio.
- Includes dining seat pad for additional comfort.