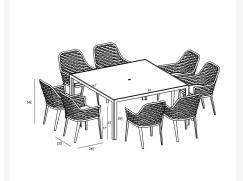

## Includes

- 8x Parlor Dining Chair Black HL-PAR-BK-DAC-CAR
- 1x Staple 8-Seater Square Dining Table Black HL-STA-BK-8SQDT-CAR

## **Dimensions**

- Parlor Dining Chair: 22.75L x 24.75W x 34.75H (16 lbs.)
  - Frame Height: 34.75
  - o Seat Height (No Cushion): 17
  - Seat Height (With Cushion): 19.25
  - Back Height: 15.5
  - o Arm Height: 25
- Staple 8-Seater Square Dining Table : 61L x 61W x 29.5H (84 lbs.)
  - ∘ Frame Height: 29.5
  - o Under Table Height: 27.5