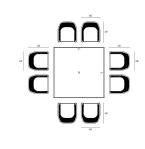

## Includes

- 8x Parlor Dining Chair Black HL-PAR-BK-DAC-CAR
- 1x Staple 8-Seater Square Dining Table Black HL-STA-BK-8SQDT-CAR

## **Dimensions**

- Parlor Dining Chair: 22.75L x 24.75W x 34.75H (16 lbs.)
  - Frame Height: 34.75
  - o Seat Height (No Cushion): 17
  - Seat Height (With Cushion): 19.25
  - Back Height: 15.5
  - o Arm Height: 25
- Staple 8-Seater Square Dining Table : 61L x 61W x 29.5H (84 lbs.)
  - ∘ Frame Height: 29.5
  - o Under Table Height: 27.5