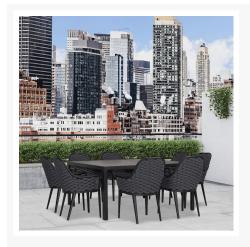

Parlor 9 Piece Square Dining Set - Carbon HL-PAR-BK-9SDS-CAR

Product Images

## Description

The Parlor 9 Piece Dining Set brings a touch of warmth and comfort to your poolside or patio. Classic, stately olefin fabric strapped chairs boast a design that evokes another era in durable, rust-resistant materials. At the center is a beautiful table, topped with a tempered glass top with a scratch-proof ceramic coating that's matched with a weather-resistant, easy-clean aluminum frame. As rich in character as it is in functionality, the Parlor 9 Piece Dining Set sets the stage for the perfect outdoor meal.

## Includes

- 8x Parlor Dining Chair Black HL-PAR-BK-DAC-CAR
- 1x Staple 8-Seater Square Dining Table Black HL-STA-BK-8SQDT-CAR