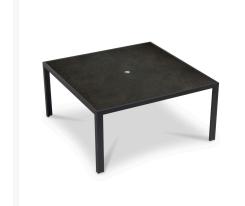

## Includes

- 8x Parlor Dining Chair Black HL-PAR-BK-DAC-CAR
- 1x Staple 8-Seater Square Dining Table Black HL-STA-BK-8SQDT-CAR

## **Dimensions**

- Parlor Dining Chair: 22.75L x 24.75W x 34.75H (16 lbs.)
  - Frame Height: 34.75
  - o Seat Height (No Cushion): 17
  - Seat Height (With Cushion): 19.25
  - Back Height: 15.5
  - o Arm Height: 25
- Staple 8-Seater Square Dining Table : 61L x 61W x 29.5H (84 lbs.)
  - ∘ Frame Height: 29.5
  - o Under Table Height: 27.5

## **Features**

- Durable, rust proof frames made from thick gauge aluminum with a high-quality powder coated finish that is appropriate for residential and commercial settings.
- Padded Olefin rope seat bucket contoured for comfort.
- Extra strong tempered glass top with scratch-proof ceramic coating will hide fingerprints and dust.
- Stackable design makes storage and transportation easy.
- Pre-cut umbrella hole fits umbrellas with a pole diameter up to 1.5" and includes a matching umbrella hole cover.
- Plastic foot glides help to protect your patio from scratching and also to help keep the furniture protected from dirt or water that can accumulate on the patio.
- Includes dining seat pad for additional comfort.