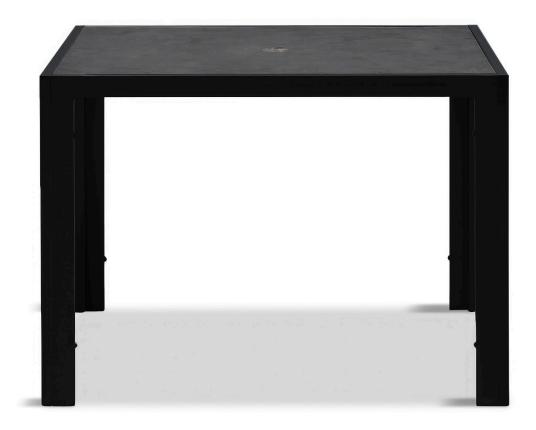

## Description

The Staple 4-Seater Square Dining Table by Harmonia Living boasts timeless modern lines and durable, low-maintenance materials. A unique tempered glass top features a scratch-proof ceramic coating - the table's proudest feature. The Staple's versatile design make it the perfect companion to a wide range of dining chairs, whether modern or more traditional.

## **Dimensions**

- Staple 41" Square Dining Table: 41.25"L x 41.25"W x 29.5"H (43 lbs.)
- Frame Height: 29.5"
- Under Table Height: 27.5"

## **Features**

- Extra strong tempered glass top with scratch-proof ceramic coating will hide fingerprints and dust.
- Plastic foot glides help to protect your patio from scratching and also to help keep the furniture protected from dirt or water that can accumulate on the patio.
- Pre-cut umbrella hole fits umbrellas with a pole diameter up to 1.5" and includes a matching umbrella hole cover.
- Recommended for use only under covered patios, or if placed in direct sun, must be covered with protective cover to prevent fading