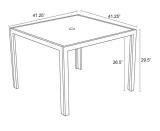

## **Dimensions**

- Staple 41" Square Dining Table: 41.25"L x 41.25"W x 29.5"H (43 lbs.)
- Frame Height: 29.5"
- Under Table Height: 27.5"