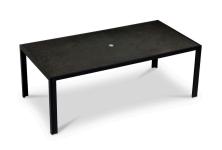

## **Features**

- Extra strong tempered glass top with scratch-proof ceramic coating will hide fingerprints and dust.
- Plastic foot glides help to protect your patio from scratching and also to help keep the furniture protected from dirt or water that can accumulate on the patio.
- Pre-cut umbrella hole fits umbrellas with a pole diameter up to 1.5" and includes a matching umbrella hole cover.