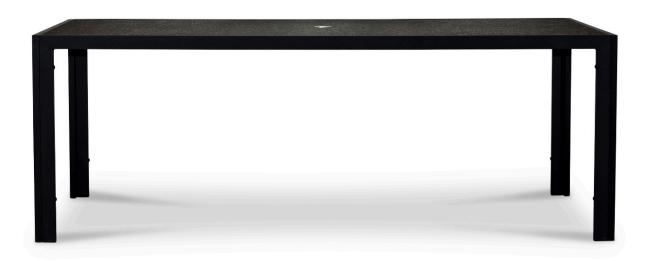

## Description

The Staple 8-Seater Rectangular Dining Table by Harmonia Living boasts timeless modern lines and durable, low-maintenance materials. A unique tempered glass top features a scratch-proof ceramic coating - the table's proudest feature. The Staple's versatile design make it the perfect companion to a wide range of dining chairs, whether modern or more traditional.

## **Dimensions**

- Staple 83" Rectangular Dining Table: 82.75"L x 41.25"W x 29.5"H (78 lbs.)
- Frame Height: 29.5"
- Under Table Height: 27.5"