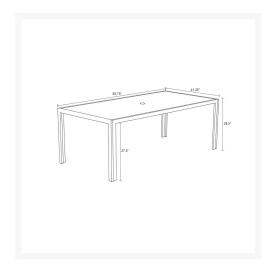

## **Dimensions**

- Staple 83" Rectangular Dining Table: 82.75"L x 41.25"W x 29.5"H (78 lbs.)
- Frame Height: 29.5"
- Under Table Height: 27.5"