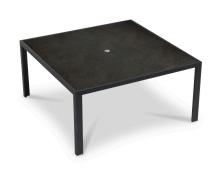

## Description

The Staple 8-Seater Square Dining Table by Harmonia Living boasts timeless modern lines and durable, low-maintenance materials. A unique tempered glass top features a scratch-proof ceramic coating - the table's proudest feature. The Staple's versatile design make it the perfect companion to a wide range of dining chairs, whether modern or more traditional.

## **Features**

- Extra strong tempered glass top with scratch-proof ceramic coating will hide fingerprints and dust.
- Plastic foot glides help to protect your patio from scratching and also to help keep the furniture protected from dirt or water that can accumulate on the patio.
- Pre-cut umbrella hole fits umbrellas with a pole diameter up to 1.5" and includes a matching umbrella hole cover.