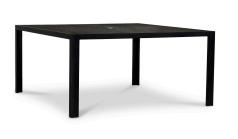

## Description

The Staple 8-Seater Square Dining Table by Harmonia Living boasts timeless modern lines and durable, low-maintenance materials. A unique tempered glass top features a scratch-proof ceramic coating - the table's proudest feature. The Staple's versatile design make it the perfect companion to a wide range of dining chairs, whether modern or more traditional.

## **Features**

- Extra strong tempered glass top with scratch-proof ceramic coating will hide fingerprints and dust.
- Plastic foot glides help to protect your patio from scratching and also to help keep the furniture protected from dirt or water that can accumulate on the patio.
- Pre-cut umbrella hole fits umbrellas with a pole diameter up to 1.5" and includes a matching umbrella hole cover.