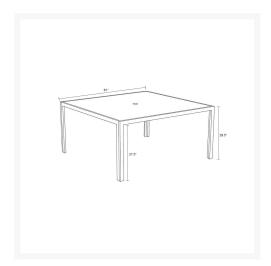

## **Dimensions**

- Staple 61" Square Dining Table: 61"L x 61"W x 29.5"H (84 lbs.)
- Frame Height: 29.5"
- Under Table Height: 27.5"