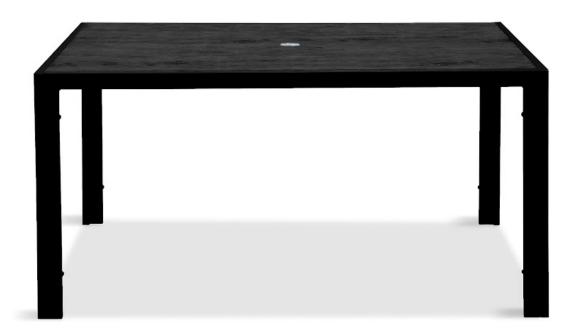

## Description

The Staple 8-Seater Square Dining Table by Harmonia Living boasts timeless modern lines and durable, low-maintenance materials. A unique tempered glass top features a scratch-proof ceramic coating - the table's proudest feature. The Staple's versatile design make it the perfect companion to a wide range of dining chairs, whether modern or more traditional.

## **Features**

- Extra strong tempered glass top with scratch-proof ceramic coating will hide fingerprints and dust.
- Plastic foot glides help to protect your patio from scratching and also to help keep the furniture protected from dirt or water that can accumulate on the patio.
- Pre-cut umbrella hole fits umbrellas with a pole diameter up to 1.5" and includes a matching umbrella hole cover.