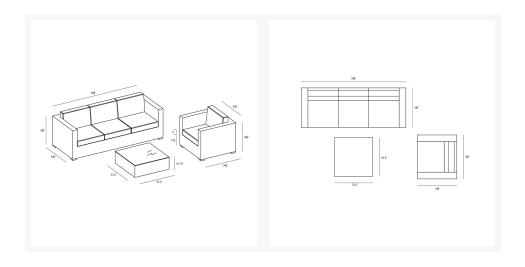

## **Dimensions**

- Urbana Club Chair: 36.25L x 34.75W x 32.25H (35 lbs.)
  - Frame Height: 28.25
  - Seat Height (No Cushion): 12.25
  - Seat Height (With Cushion): 17.25
  - o Back Height: 15
  - Arm Height: 28.25
- Urbana Sofa: 89.75L x 34.75W x 32.25H (61 lbs.)
  - ∘ Frame Height: 28.25
  - Seat Height (No Cushion): 12.25
  - Seat Height (With Cushion): 17.25
  - Back Height: 15
  - o Arm Height: 28.25
- Mason Square Coffee Table: 33.5L x 33.5W x 15.75H (70 lbs.)
  - Frame Height: 15.75