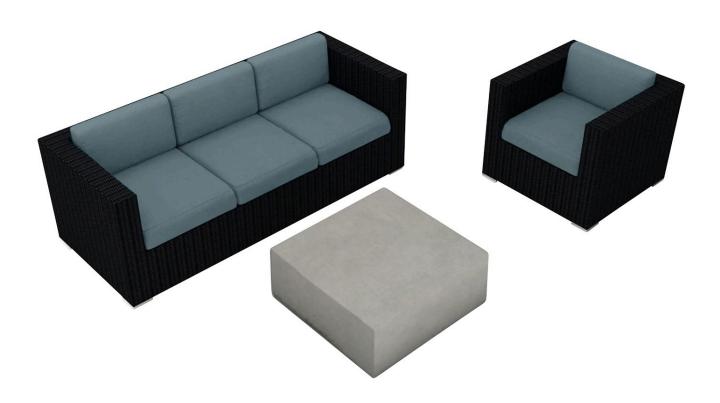

# Urbana Mason 3 Piece Sofa Set HL-UBNMAS-CB-3SS

#### Description

The Urbana Mason 3 Piece Sofa Set by Harmonia Living is designed to provide plenty of seating room and ensure your total comfort as you unwind outdoors. This collection's modern design, high arms and rich, dark wicker give it a unique visual appeal, while sturdy, all-weather construction ensures lasting performance across the seasons. The wicker is made with durable High-Density Polyethylene (HDPE) and finished in a beautifully textured Coffee Bean color, which gives it a natural feel. Its sturdy aluminum frames, triple reinforced seats and fade resistant cushions are made to endure in any outdoor setting, rain or shine. The table, which is made with a concrete composite material, embodies a 21st Century style that will pair well with this collection. If you wish to order this set through Harmonia Living's Quick Ship program, make sure to select a Quick Ship (QS) fabric before checkout! All cushions are made in the USA from Sunbrella, Outdura, and Revolution performance fabrics which carry a 5 year fade warranty. This set comes with 1 Club Chair, 1 Sofa and 1 Mason Square Coffee Table, perfect for your patio or outdoor lounge.

#### Includes

- 1x Urbana Club Chair HL-URBN-CB-CC
- 1x Urbana Sofa HL-URBN-CB-S
- 1x Mason Square Coffee Table Natural HL-MAS-CT-NTL