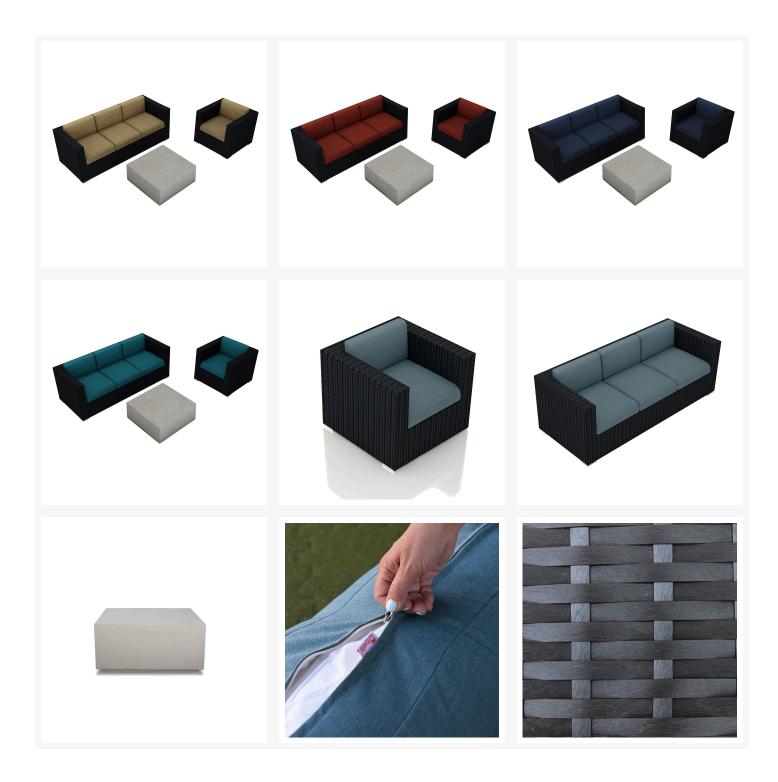

# Product Images

## **Features**

- High-Density Polyethylene (HDPE) is a synthetic all-weather wicker made with virgin materials that
  provides resistance to fading and cracking. Wicker color is infused into the HDPE wicker for lasting
  durability.
- Wicker is hand-woven onto a thick gauge, powder coated aluminum frame that is lightweight, durable and corrosion resistant.
- Each seat is triple reinforced for lasting durability.
- Decorative brushed aluminum feet
- MgO Cement composite is lightweight and resistant to moisture, cracking, chipping or abrasion.
- Fiber reinforced build gives it extra durability and strength.
- Finish is resistant to fading or staining.
- Plastic foot glides help to protect your patio from scratching and also to help keep the furniture protected from dirt or water that can accumulate on the patio.
- Cushions are made in America using American materials including Sunbrella, Outdura and Revolution
  performance fabrics which are easy to clean, are fade, stain, mildew resistant and carry a 5 year
  warranty.
- Machine washable cushion covers feature durable and frustration free YKK brand zippers for easy removal. Top and bottoms of our seat cushions are identical so they can be flipped if a stain gets on the cushion between machine washes.
- All cushions are sewn with PremoBond brand marine-grade UV treated thread made from high-quality mold, mildew, and rot resistant bonded polyester to ensure your cushions won't fall apart at the seams.
- Each seam is finished with overlock stitching for additional durability, reinforcement, weather proofing and to prevent the fraying of internal fabric edges during machine washing.
- American made CertiPUR-US® certified foam cushion inserts which are produced without harmful
  chemicals such as formaldehyde, ozone depleters, PBDEs, TDCPP or TCEP flame retardants and are
  free of mercury, lead, and other heavy metals to protect the planet as well as the health of you and
  your loved ones.
- Thick 4.5" foam seat cushion inserts plus additional layers of 1" of quick-drying Dacron on the top and bottom to help wick away moisture. This combination of layers creates the "Goldilocks" of cushions, firm enough to avoid bottoming out but soft enough for comfort.
- Back cushions are filled with 100% polyester fill fibers for a cloud-like back rest. The insert is sewn shut in a mesh incasing to keep the filling clean and easy to unstuff.
- Cushion ties are sewn to the back of each seat cushion to secure them in place to the frame.