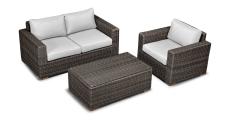

# Dune 3 Piece Loveseat Set HL-DUNE-DW-3LSS

## Description

Bring comfort and elegance to your patio with the Dune 3 Piece Loveseat Set by Harmonia Living. The Dune Collection features a clean, simple build that will add modern style to your outdoor lounging experience. This set's high arms, teak highlights and beautiful wicker give it a unique visual appeal, while sturdy, all-weather construction ensures lasting performance across the seasons. The wicker is made with durable High-Density Polyethylene (HDPE) and finished in a beautifully textured Driftwood color, which gives it a natural feel. Its sturdy aluminum frames, triple reinforced seats and fade resistant cushions are made to endure in any outdoor setting, rain or shine. The table is topped with extra strong tempered glass, a finishing touch that is ideal for frequent cleaning and use. If you wish to order this set through Harmonia Living's Quick Ship program, make sure to select a Quick Ship (QS) fabric before checkout! All cushions are made in the USA from Sunbrella, Outdura, and Revolution performance fabrics which carry a 5 year fade warranty. This set comes

with 1 Loveseat, 1 Club Chair and 1 Rectangular Coffee Table, perfect for your patio or outdoor lounge.

#### Includes

- 1x Dune Loveseat HL-DUNE-DW-LS
- 1x Dune Club Chair HL-DUNE-DW-CC
- 1x Dune Coffee Table HL-DUNE-DW-CT