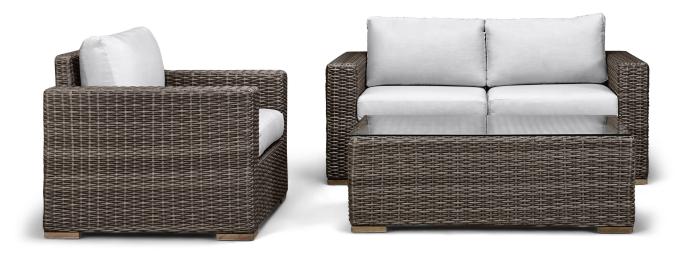

# Dune 3 Piece Loveseat Set HL-DUNE-DW-3LSS

## Description

Bring comfort and elegance to your patio with the Dune 3 Piece Loveseat Set by Harmonia Living. The Dune Collection features a clean, simple build that will add modern style to your outdoor lounging experience. This set's high arms, teak highlights and beautiful wicker give it a unique visual appeal, while sturdy, all-weather construction ensures lasting performance across the seasons. The wicker is made with durable High-Density Polyethylene (HDPE) and finished in a beautifully textured Driftwood color, which gives it a natural feel. Its sturdy aluminum frames, triple reinforced seats and fade resistant cushions are made to endure in any outdoor setting, rain or shine. The table is topped with extra strong tempered glass, a finishing touch that is ideal for frequent cleaning and use. If you wish to order this set through Harmonia Living's Quick Ship program, make sure to select a Quick Ship (QS) fabric before checkout! All cushions are made in the USA from Sunbrella, Outdura, and Revolution performance fabrics which carry a 5 year fade warranty. This set comes

with 1 Loveseat, 1 Club Chair and 1 Rectangular Coffee Table, perfect for your patio or outdoor lounge.

#### Includes

- 1x Dune Loveseat HL-DUNE-DW-LS
- 1x Dune Club Chair HL-DUNE-DW-CC
- 1x Dune Coffee Table HL-DUNE-DW-CT