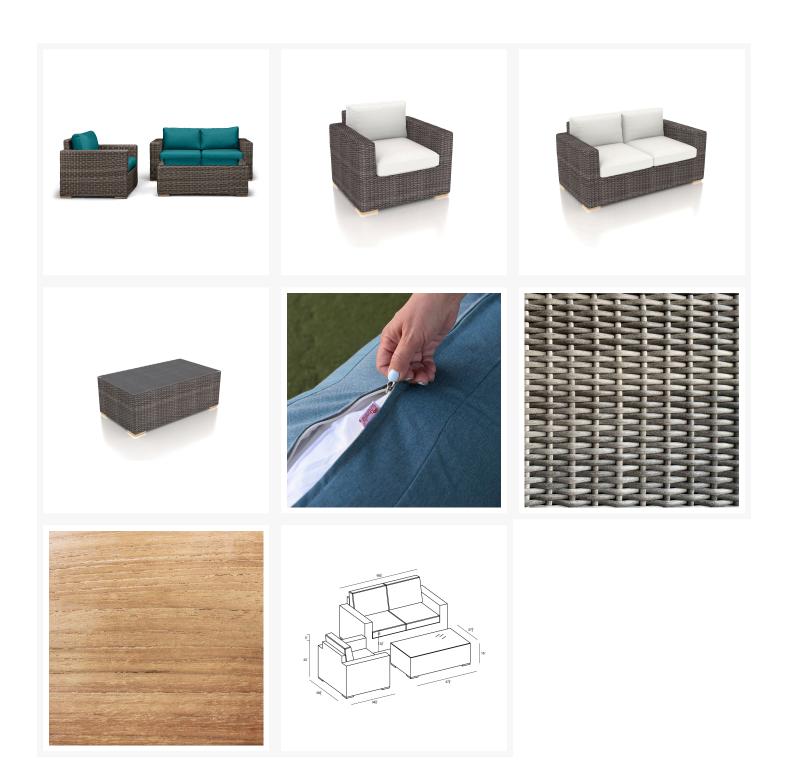

# Product Images

with 1 Loveseat, 1 Club Chair and 1 Rectangular Coffee Table, perfect for your patio or outdoor lounge.

#### Includes

- 1x Dune Loveseat HL-DUNE-DW-LS
- 1x Dune Club Chair HL-DUNE-DW-CC
- 1x Dune Coffee Table HL-DUNE-DW-CT

### **Dimensions**

• Dune Loveseat: 65.5L x 34.75W x 32H (54 lbs.)

• Frame Height: 30.25

Seat Height (No Cushion): 12.25Seat Height (With Cushion): 17.25

• Back Height: 14.75

o Arm Height: 25

• Dune Club Chair: 38.5L x 34.75W x 32H (37 lbs.)

∘ Frame Height: 30.25

Seat Height (No Cushion): 12.25Seat Height (With Cushion): 17.25

Back Height: 14.75Arm Height: 25

• Dune Coffee Table: 47.25L x 27.5W x 16H (60 lbs.)

• Frame Height: 16

#### **Features**

- High-Density Polyethylene (HDPE) is a synthetic all-weather wicker made with virgin materials that
  provides resistance to fading and cracking. Wicker color is infused into the HDPE wicker for lasting
  durability.
- Wicker is hand-woven onto a thick gauge, powder coated aluminum frame that is lightweight, durable and corrosion resistant.
- Each seat is triple reinforced for lasting durability.
- Decorative teak wood feet. Each seat is triple reinforced for lasting durability.
- Tempered glass top is extra strong and suitable for regular outdoor exposure.
- Plastic foot glides help to protect your patio from scratching and also to help keep the furniture protected from dirt or water that can accumulate on the patio.
- Cushions are made in America using American materials including Sunbrella, Outdura and Revolution performance fabrics which are easy to clean, are fade, stain, mildew resistant and carry a 5 year warranty.
- Machine washable cushion covers feature durable and frustration free YKK brand zippers for easy removal. Top and bottoms of our seat cushions are identical so they can be flipped if a stain gets on the cushion between machine washes.
- All cushions are sewn with PremoBond brand marine-grade UV treated thread made from high-quality mold, mildew, and rot resistant bonded polyester to ensure your cushions won't fall apart at the seams.
- Each seam is finished with overlock stitching for additional durability, reinforcement, weather proofing and to prevent the fraying of internal fabric edges during machine washing.
- American made CertiPUR-US® certified foam cushion inserts which are produced without harmful
  chemicals such as formaldehyde, ozone depleters, PBDEs, TDCPP or TCEP flame retardants and are
  free of mercury, lead, and other heavy metals to protect the planet as well as the health of you and
  your loved ones.

- Thick 4.5" foam seat cushion inserts plus additional layers of 1" of quick-drying Dacron on the top and bottom to help wick away moisture. This combination of layers creates the "Goldilocks" of cushions, firm enough to avoid bottoming out but soft enough for comfort.
- Back cushions are filled with 100% polyester fill fibers for a cloud-like back rest. The insert is sewn shut in a mesh incasing to keep the filling clean and easy to unstuff.
- Cushion ties are sewn to the back of each seat cushion to secure them in place to the frame.