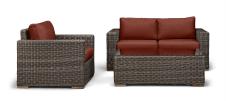

# Dune 3 Piece Loveseat Set HL-DUNE-DW-3LSS

# Product Images

with 1 Loveseat, 1 Club Chair and 1 Rectangular Coffee Table, perfect for your patio or outdoor lounge.

#### Includes

- 1x Dune Loveseat HL-DUNE-DW-LS
- 1x Dune Club Chair HL-DUNE-DW-CC
- 1x Dune Coffee Table HL-DUNE-DW-CT