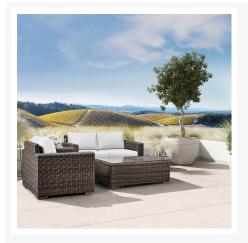

# Dune 3 Piece Loveseat Set HL-DUNE-DW-3LSS

## Description

Bring comfort and elegance to your patio with the Dune 3 Piece Loveseat Set by Harmonia Living. The Dune Collection features a clean, simple build that will add modern style to your outdoor lounging experience. This set's high arms, teak highlights and beautiful wicker give it a unique visual appeal, while sturdy, all-weather construction ensures lasting performance across the seasons. The wicker is made with durable High-Density Polyethylene (HDPE) and finished in a beautifully textured Driftwood color, which gives it a natural feel. Its sturdy aluminum frames, triple reinforced seats and fade resistant cushions are made to endure in any outdoor setting, rain or shine. The table is topped with extra strong tempered glass, a finishing touch that is ideal for frequent cleaning and use. If you wish to order this set through Harmonia Living's Quick Ship program, make sure to select a Quick Ship (QS) fabric before checkout! All cushions are made in the USA from Sunbrella, Outdura, and Revolution performance fabrics which carry a 5 year fade warranty. This set comes

with 1 Loveseat, 1 Club Chair and 1 Rectangular Coffee Table, perfect for your patio or outdoor lounge.