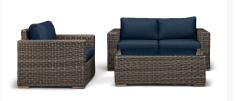

# Dune 3 Piece Loveseat Set HL-DUNE-DW-3LSS

## Description

Bring comfort and elegance to your patio with the Dune 3 Piece Loveseat Set by Harmonia Living. The Dune Collection features a clean, simple build that will add modern style to your outdoor lounging experience. This set's high arms, teak highlights and beautiful wicker give it a unique visual appeal, while sturdy, all-weather construction ensures lasting performance across the seasons. The wicker is made with durable High-Density Polyethylene (HDPE) and finished in a beautifully textured Driftwood color, which gives it a natural feel. Its sturdy aluminum frames, triple reinforced seats and fade resistant cushions are made to endure in any outdoor setting, rain or shine. The table is topped with extra strong tempered glass, a finishing touch that is ideal for frequent cleaning and use. If you wish to order this set through Harmonia Living's Quick Ship program, make sure to select a Quick Ship (QS) fabric before checkout! All cushions are made in the USA from Sunbrella, Outdura, and Revolution performance fabrics which carry a 5 year fade warranty. This set comes

with 1 Loveseat, 1 Club Chair and 1 Rectangular Coffee Table, perfect for your patio or outdoor lounge.