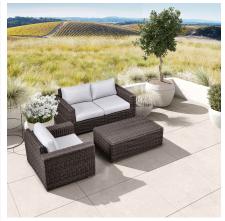

# Dune 3 Piece Loveseat Set HL-DUNE-DW-3LSS

## Description

Bring comfort and elegance to your patio with the Dune 3 Piece Loveseat Set by Harmonia Living. The Dune Collection features a clean, simple build that will add modern style to your outdoor lounging experience. This set's high arms, teak highlights and beautiful wicker give it a unique visual appeal, while sturdy, all-weather construction ensures lasting performance across the seasons. The wicker is made with durable High-Density Polyethylene (HDPE) and finished in a beautifully textured Driftwood color, which gives it a natural feel. Its sturdy aluminum frames, triple reinforced seats and fade resistant cushions are made to endure in any outdoor setting, rain or shine. The table is topped with extra strong tempered glass, a finishing touch that is ideal for frequent cleaning and use. If you wish to order this set through Harmonia Living's Quick Ship program, make sure to select a Quick Ship (QS) fabric before checkout! All cushions are made in the USA from Sunbrella, Outdura, and Revolution performance fabrics which carry a 5 year fade warranty. This set comes

with 1 Loveseat, 1 Club Chair and 1 Rectangular Coffee Table, perfect for your patio or outdoor lounge.