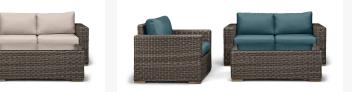

# Dune 3 Piece Loveseat Set HL-DUNE-DW-3LSS

# Product Images

with 1 Loveseat, 1 Club Chair and 1 Rectangular Coffee Table, perfect for your patio or outdoor lounge.

#### Includes

- 1x Dune Loveseat HL-DUNE-DW-LS
- 1x Dune Club Chair HL-DUNE-DW-CC
- 1x Dune Coffee Table HL-DUNE-DW-CT