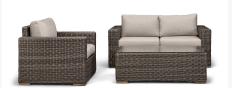

# Dune 3 Piece Loveseat Set HL-DUNE-DW-3LSS

# Product Images

with 1 Loveseat, 1 Club Chair and 1 Rectangular Coffee Table, perfect for your patio or outdoor lounge.

#### Includes

- 1x Dune Loveseat HL-DUNE-DW-LS
- 1x Dune Club Chair HL-DUNE-DW-CC
- 1x Dune Coffee Table HL-DUNE-DW-CT