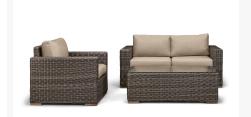

# Dune 3 Piece Loveseat Set HL-DUNE-DW-3LSS

# Product Images

with 1 Loveseat, 1 Club Chair and 1 Rectangular Coffee Table, perfect for your patio or outdoor lounge.

#### Includes

- 1x Dune Loveseat HL-DUNE-DW-LS
- 1x Dune Club Chair HL-DUNE-DW-CC
- 1x Dune Coffee Table HL-DUNE-DW-CT