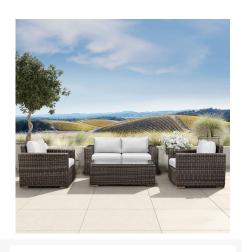

## Dune 4 Piece Loveseat Set HL-DUNE-DW-4LSS

### Description

Bring comfort and elegance to your patio with the Dune 4 Piece Loveseat Set by Harmonia Living. The Dune Collection features a clean, simple build that will add modern style to your outdoor lounging experience. This set's high arms, teak highlights and beautiful wicker give it a unique visual appeal, while sturdy, all-weather construction ensures lasting performance across the seasons. The wicker is made with durable High-Density Polyethylene (HDPE) and finished in a beautifully textured Driftwood color, which gives it a natural feel. Its sturdy aluminum frames, triple reinforced seats and fade resistant cushions are made to endure in any outdoor setting, rain or shine. The table is topped with extra strong tempered glass, a finishing touch that is ideal for frequent cleaning and use. If you wish to order this set through Harmonia Living's Quick Ship program, make sure to select a Quick Ship (QS) fabric before checkout! All cushions are made in the USA from Sunbrella, Outdura, and Revolution performance fabrics which carry a 5 year fade warranty. This set comes

with 2 Club Chairs, 1 Loveseat and 1 Rectangular Coffee Table, perfect for your patio or outdoor lounge.

#### Includes

- 2x Dune Club Chair HL-DUNE-DW-CC
- 1x Dune Loveseat HL-DUNE-DW-LS
- 1x Dune Coffee Table HL-DUNE-DW-CT