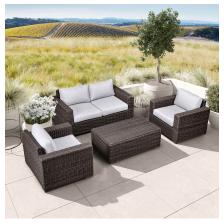

### Description

Bring comfort and elegance to your patio with the Dune 4 Piece Loveseat Set by Harmonia Living. The Dune Collection features a clean, simple build that will add modern style to your outdoor lounging experience. This set's high arms, teak highlights and beautiful wicker give it a unique visual appeal, while sturdy, all-weather construction ensures lasting performance across the seasons. The wicker is made with durable High-Density Polyethylene (HDPE) and finished in a beautifully textured Driftwood color, which gives it a natural feel. Its sturdy aluminum frames, triple reinforced seats and fade resistant cushions are made to endure in any outdoor setting, rain or shine. The table is topped with extra strong tempered glass, a finishing touch that is ideal for frequent cleaning and use. If you wish to order this set through Harmonia Living's Quick Ship program, make sure to select a Quick Ship (QS) fabric before checkout! All cushions are made in the USA from Sunbrella, Outdura, and Revolution performance fabrics which carry a 5 year fade warranty. This set comes

with 2 Club Chairs, 1 Loveseat and 1 Rectangular Coffee Table, perfect for your patio or outdoor lounge.

#### Includes

- 2x Dune Club Chair HL-DUNE-DW-CC
- 1x Dune Loveseat HL-DUNE-DW-LS
- 1x Dune Coffee Table HL-DUNE-DW-CT