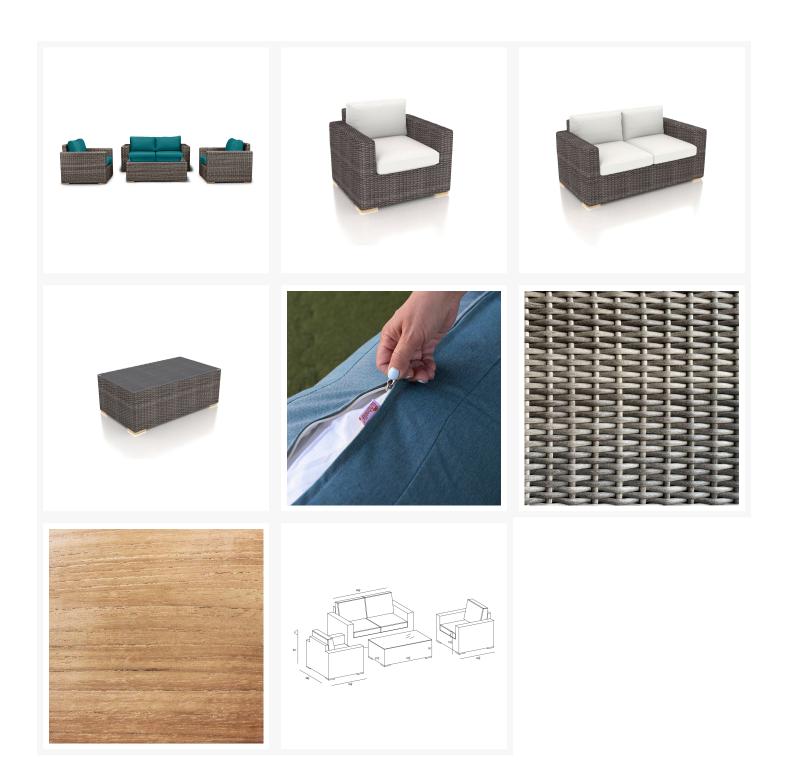

with 2 Club Chairs, 1 Loveseat and 1 Rectangular Coffee Table, perfect for your patio or outdoor lounge.

#### Includes

- 2x Dune Club Chair HL-DUNE-DW-CC
- 1x Dune Loveseat HL-DUNE-DW-LS
- 1x Dune Coffee Table HL-DUNE-DW-CT

#### **Features**

- High-Density Polyethylene (HDPE) is a synthetic all-weather wicker made with virgin materials that
  provides resistance to fading and cracking. Wicker color is infused into the HDPE wicker for lasting
  durability.
- Wicker is hand-woven onto a thick gauge, powder coated aluminum frame that is lightweight, durable and corrosion resistant.
- Each seat is triple reinforced for lasting durability.
- Decorative teak wood feet. Each seat is triple reinforced for lasting durability.
- Tempered glass top is extra strong and suitable for regular outdoor exposure.
- Plastic foot glides help to protect your patio from scratching and also to help keep the furniture protected from dirt or water that can accumulate on the patio.
- Cushions are made in America using American materials including Sunbrella, Outdura and Revolution performance fabrics which are easy to clean, are fade, stain, mildew resistant and carry a 5 year warranty.
- Machine washable cushion covers feature durable and frustration free YKK brand zippers for easy removal. Top and bottoms of our seat cushions are identical so they can be flipped if a stain gets on the cushion between machine washes.
- All cushions are sewn with PremoBond brand marine-grade UV treated thread made from high-quality mold, mildew, and rot resistant bonded polyester to ensure your cushions won't fall apart at the seams.
- Each seam is finished with overlock stitching for additional durability, reinforcement, weather proofing and to prevent the fraying of internal fabric edges during machine washing.
- American made CertiPUR-US® certified foam cushion inserts which are produced without harmful
  chemicals such as formaldehyde, ozone depleters, PBDEs, TDCPP or TCEP flame retardants and are
  free of mercury, lead, and other heavy metals to protect the planet as well as the health of you and
  your loved ones.

- Thick 4.5" foam seat cushion inserts plus additional layers of 1" of quick-drying Dacron on the top and bottom to help wick away moisture. This combination of layers creates the "Goldilocks" of cushions, firm enough to avoid bottoming out but soft enough for comfort.
- Back cushions are filled with 100% polyester fill fibers for a cloud-like back rest. The insert is sewn shut in a mesh incasing to keep the filling clean and easy to unstuff.
- Cushion ties are sewn to the back of each seat cushion to secure them in place to the frame.