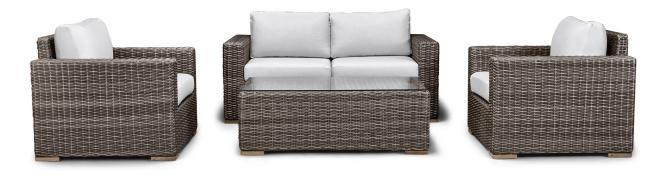

## Dune 4 Piece Loveseat Set HL-DUNE-DW-4LSS

with 2 Club Chairs, 1 Loveseat and 1 Rectangular Coffee Table, perfect for your patio or outdoor lounge.

#### Includes

- 2x Dune Club Chair HL-DUNE-DW-CC
- 1x Dune Loveseat HL-DUNE-DW-LS
- 1x Dune Coffee Table HL-DUNE-DW-CT