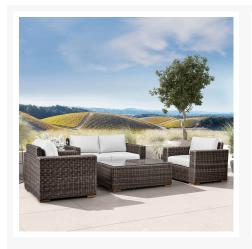

### Description

Bring comfort and elegance to your patio with the Dune 4 Piece Loveseat Set by Harmonia Living. The Dune Collection features a clean, simple build that will add modern style to your outdoor lounging experience. This set's high arms, teak highlights and beautiful wicker give it a unique visual appeal, while sturdy, all-weather construction ensures lasting performance across the seasons. The wicker is made with durable High-Density Polyethylene (HDPE) and finished in a beautifully textured Driftwood color, which gives it a natural feel. Its sturdy aluminum frames, triple reinforced seats and fade resistant cushions are made to endure in any outdoor setting, rain or shine. The table is topped with extra strong tempered glass, a finishing touch that is ideal for frequent cleaning and use. If you wish to order this set through Harmonia Living's Quick Ship program, make sure to select a Quick Ship (QS) fabric before checkout! All cushions are made in the USA from Sunbrella, Outdura, and Revolution performance fabrics which carry a 5 year fade warranty. This set comes

with 2 Club Chairs, 1 Loveseat and 1 Rectangular Coffee Table, perfect for your patio or outdoor lounge.

#### Includes

- 2x Dune Club Chair HL-DUNE-DW-CC
- 1x Dune Loveseat HL-DUNE-DW-LS
- 1x Dune Coffee Table HL-DUNE-DW-CT