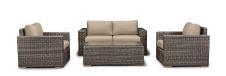

## Dune 4 Piece Loveseat Set HL-DUNE-DW-4LSS

with 2 Club Chairs, 1 Loveseat and 1 Rectangular Coffee Table, perfect for your patio or outdoor lounge.

#### Includes

- 2x Dune Club Chair HL-DUNE-DW-CC
- 1x Dune Loveseat HL-DUNE-DW-LS
- 1x Dune Coffee Table HL-DUNE-DW-CT