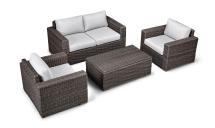

## Dune 4 Piece Loveseat Set HL-DUNE-DW-4LSS

with 2 Club Chairs, 1 Loveseat and 1 Rectangular Coffee Table, perfect for your patio or outdoor lounge.

#### Includes

- 2x Dune Club Chair HL-DUNE-DW-CC
- 1x Dune Loveseat HL-DUNE-DW-LS
- 1x Dune Coffee Table HL-DUNE-DW-CT