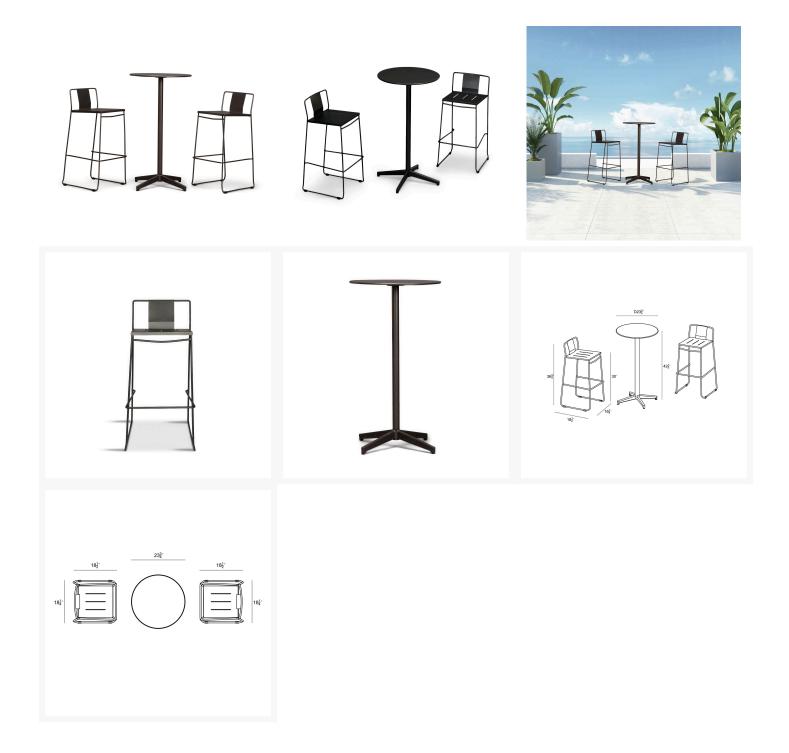

## **Includes**

- 2x Frank Bar Chair Matte Coal HL-FR-BC-MC
- 1x Base Betty Table Matte Coal HL-BET-BASE-MC
- 1x Table Top Betty Table Matte Coal HL-BET-TOP-MC

• 1x Bar Height Pole - Betty Table - Matte Coal HL-BET-POLE-BAR-MC

## **Dimensions**

• Frank Bar Chair: 18.25L x 18.5W x 36.75H (19 lbs.)

• Frame Height: 36.75

Seat Height (No Cushion): 30

o Back Height: 6.75

• Betty Bistro Bar Table : 23.75L x 23.75W x 42.5H (24 lbs.)

Frame Height: 42.5Under Table Height: 42

## **Features**

- Fully welded steel frame offers incredible strength and stability.
- Electrophoretically Deposited Primer (EDP) undercoat and top layer powder coat add extra durability, style and corrosion resistance.
- Commercial grade construction intended for regular indoor or outdoor use.
- Chairs contoured for comfort without a cushion.
- Vibrant Non-Gloss Powder coat Finish.
- Plastic foot glides help to protect your patio from scratching and also to help keep the furniture protected from dirt or water that can accumulate on the patio.