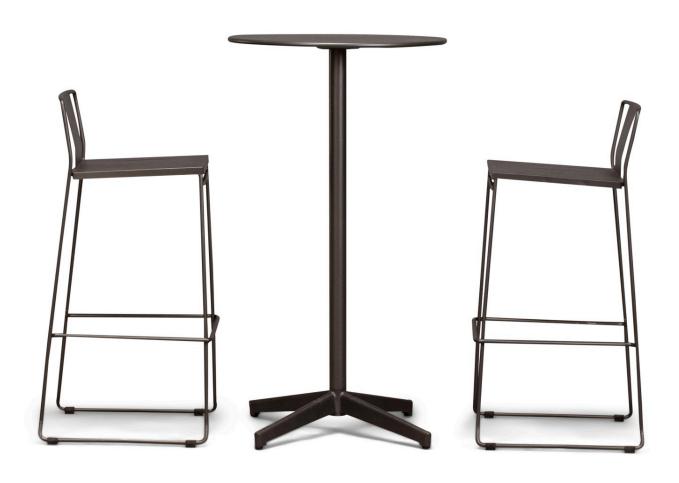

Frank 3 Piece Bar Set - Matte Coal - Matte Coal HL-FR-3BS-BETMC-MC

Product Images

## **Includes**

- 2x Frank Bar Chair Matte Coal HL-FR-BC-MC
- 1x Base Betty Table Matte Coal HL-BET-BASE-MC
- 1x Table Top Betty Table Matte Coal HL-BET-TOP-MC

• 1x Bar Height Pole - Betty Table - Matte Coal HL-BET-POLE-BAR-MC

## **Dimensions**

• Frank Bar Chair: 18.25L x 18.5W x 36.75H (19 lbs.)

• Frame Height: 36.75

Seat Height (No Cushion): 30

o Back Height: 6.75

• Betty Bistro Bar Table : 23.75L x 23.75W x 42.5H (24 lbs.)

Frame Height: 42.5Under Table Height: 42