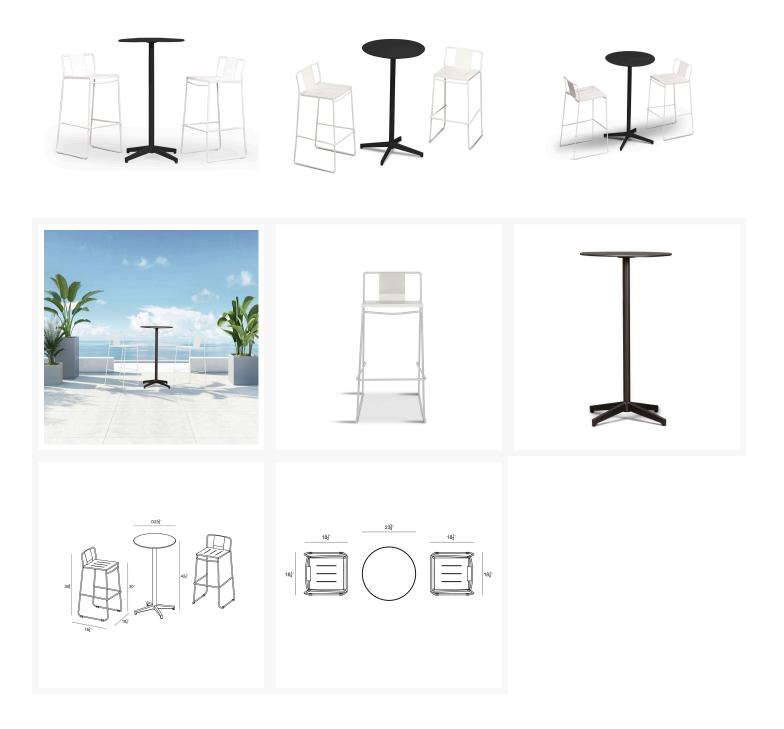

Frank 3 Piece Bar Set - Matte Coal - Matte White HL-FR-3BS-BETMC-MW

Product Images

## Includes

- 2x Frank Bar Chair Matte White HL-FR-BC-MW
- 1x Base Betty Table Matte Coal HL-BET-BASE-MC
- 1x Table Top Betty Table Matte Coal HL-BET-TOP-MC

• 1x Bar Height Pole - Betty Table - Matte Coal HL-BET-POLE-BAR-MC

## Dimensions

- Frank Bar Chair : 18.25L x 18.5W x 36.75H (19 lbs.)
  - Frame Height: 36.75
  - Seat Height (No Cushion): 30
  - Back Height: 6.75
- Betty Bistro Bar Table : 23.75L x 23.75W x 42.5H (24 lbs.)
  - Frame Height: 42.5
  - Under Table Height: 42