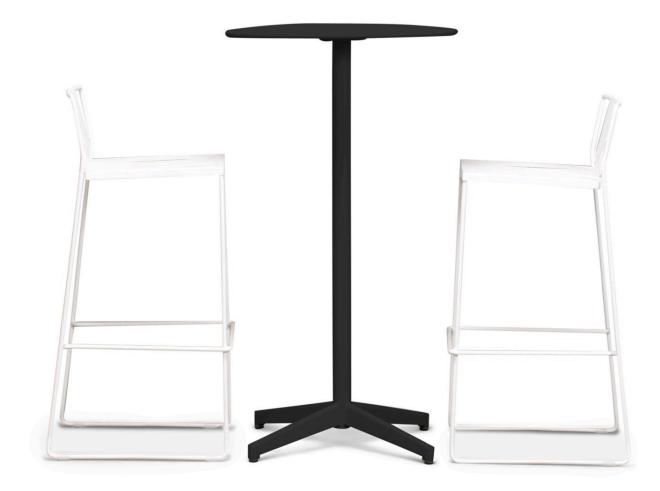

Frank 3 Piece Bar Set - Matte Coal - Matte White HL-FR-3BS-BETMC-MW

Product Images

## Includes

- 2x Frank Bar Chair Matte White HL-FR-BC-MW
- 1x Base Betty Table Matte Coal HL-BET-BASE-MC
- 1x Table Top Betty Table Matte Coal HL-BET-TOP-MC

• 1x Bar Height Pole - Betty Table - Matte Coal HL-BET-POLE-BAR-MC

## Dimensions

- Frank Bar Chair : 18.25L x 18.5W x 36.75H (19 lbs.)
  - Frame Height: 36.75
  - Seat Height (No Cushion): 30
  - Back Height: 6.75
- Betty Bistro Bar Table : 23.75L x 23.75W x 42.5H (24 lbs.)
  - Frame Height: 42.5
  - Under Table Height: 42