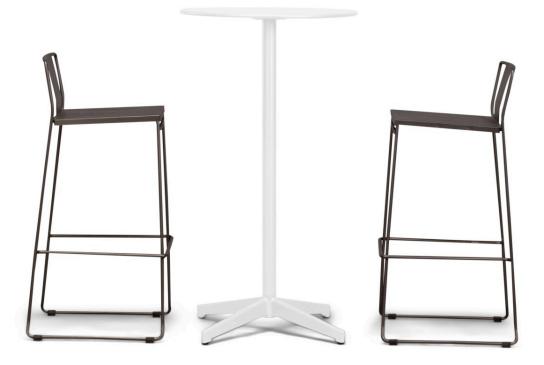

Frank 3 Piece Bar Set - Matte White - Matte Coal HL-FR-3BS-BETMW-MC

Product Images

## Includes

- 2x Frank Bar Chair Matte Coal HL-FR-BC-MC
- 1x Base Betty Table Matte White HL-BET-BASE-MW
- 1x Table Top Betty Table Matte White HL-BET-TOP-MW

• 1x Bar Height Pole - Betty Table - Matte White HL-BET-POLE-BAR-MW