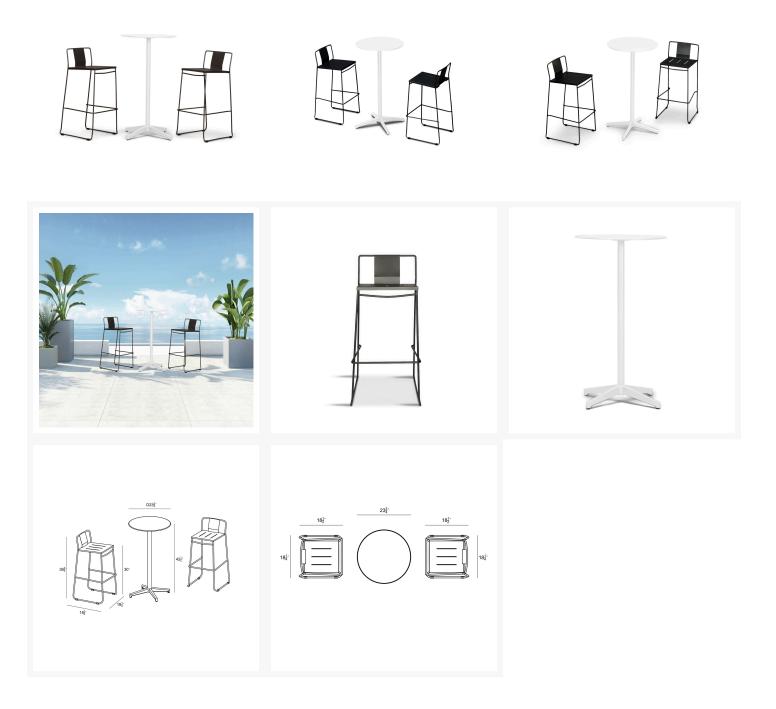

## Includes

- 2x Frank Bar Chair Matte Coal HL-FR-BC-MC
- 1x Base Betty Table Matte White HL-BET-BASE-MW
- 1x Table Top Betty Table Matte White HL-BET-TOP-MW

• 1x Bar Height Pole - Betty Table - Matte White HL-BET-POLE-BAR-MW

## Dimensions

- Frank Bar Chair : 18.25L x 18.5W x 36.75H (19 lbs.)
  - Frame Height: 36.75
  - Seat Height (No Cushion): 30
  - Back Height: 6.75
- Betty Bistro Bar Table : 23.75L x 23.75W x 42.5H (24 lbs.)
  - Frame Height: 42.5
  - Under Table Height: 42

## Features

- Fully welded steel frame offers incredible strength and stability.
- Electrophoretically Deposited Primer (EDP) undercoat and top layer powder coat add extra durability, style and corrosion resistance.
- Commercial grade construction intended for regular indoor or outdoor use.
- Chairs contoured for comfort without a cushion.
- Vibrant Non-Gloss Powder coat Finish.
- Plastic foot glides help to protect your patio from scratching and also to help keep the furniture protected from dirt or water that can accumulate on the patio.