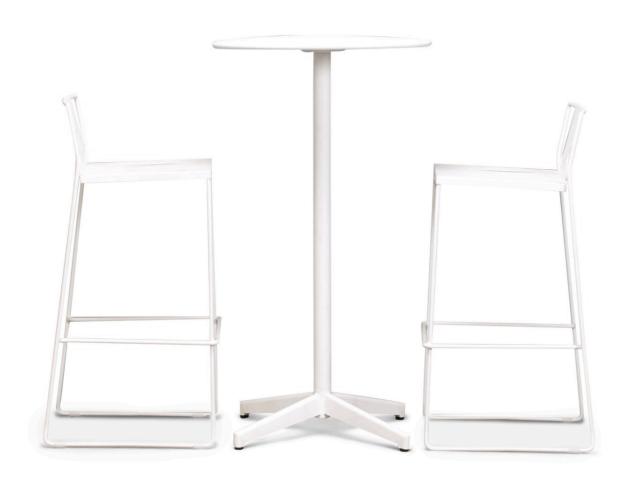

Frank 3 Piece Bar Set - Matte White - Matte White HL-FR-3BS-BETMW-MW

## **Includes**

- 2x Frank Bar Chair Matte White HL-FR-BC-MW
- 1x Base Betty Table Matte White HL-BET-BASE-MW
- 1x Table Top Betty Table Matte White HL-BET-TOP-MW

• 1x Bar Height Pole - Betty Table - Matte White HL-BET-POLE-BAR-MW