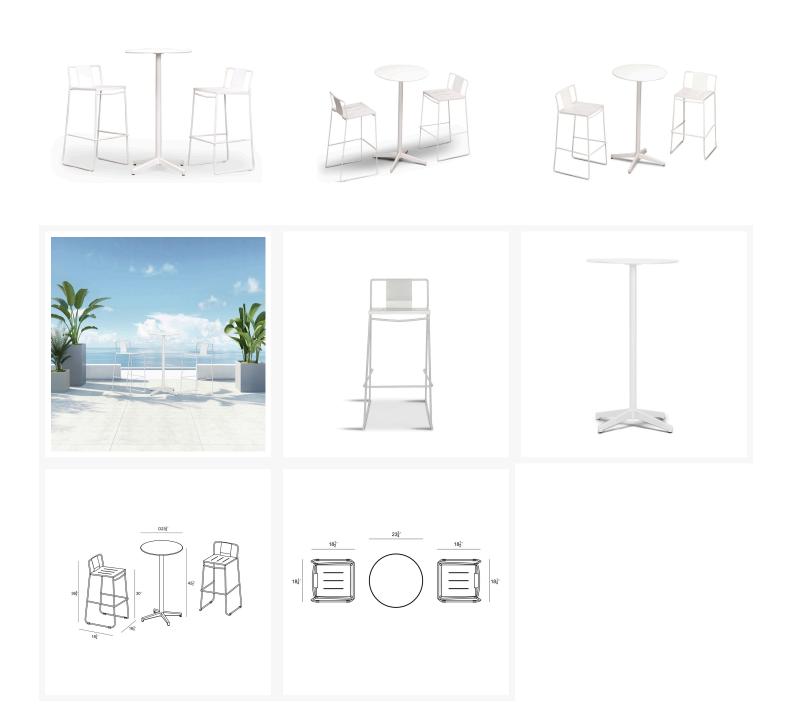

## **Includes**

- 2x Frank Bar Chair Matte White HL-FR-BC-MW
- 1x Base Betty Table Matte White HL-BET-BASE-MW
- 1x Table Top Betty Table Matte White HL-BET-TOP-MW

• 1x Bar Height Pole - Betty Table - Matte White HL-BET-POLE-BAR-MW

### **Dimensions**

• Frank Bar Chair: 18.25L x 18.5W x 36.75H (19 lbs.)

• Frame Height: 36.75

Seat Height (No Cushion): 30

o Back Height: 6.75

• Betty Bistro Bar Table: 23.75L x 23.75W x 42.5H (24 lbs.)

Frame Height: 42.5Under Table Height: 42