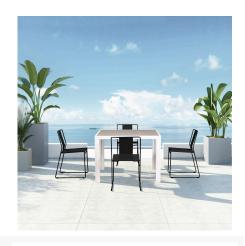

Frank 5 Piece Dining Set - Matte Coal HL-FR-5DS-STAWT-MC

Product Images

## Description

It doesn't get cooler than Frank to add some heat to your outdoor living space. Chic and sleek, The Frank Dining Collection by Harmonia Living always brings the party! Born from a stout fully welded steel frame, we then apply an automotive style Electrophoretically Deposited Primer (EDP) undercoat designed to protect the frame from corrosion. A durable non-gloss powder coat finishes the job. A touch of Midcentury Palm Springs style in durable indoor-outdoor friendly materials. The Staple Dining Table by Harmonia Living boasts timeless modern lines and durable, low-maintenance materials. A unique tempered glass top features a scratch-proof ceramic coating - the table's proudest feature. The Staple's versatile design make it the perfect companion to a wide range of dining chairs, whether modern or more traditional.

## **Features**

- Fully welded steel frame offers incredible strength and stability.
- Electrophoretically Deposited Primer (EDP) undercoat and top layer powder coat add extra durability, style and corrosion resistance.
- Commercial grade construction intended for regular indoor or outdoor use.
- Chairs contoured for comfort without a cushion.
- Vibrant Non-Gloss Powder coat Finish.
- Durable, rust proof frames made from thick gauge aluminum with a high-quality powder coated finish that is appropriate for residential and commercial settings.
- Extra strong tempered glass top with scratch-proof ceramic coating will hide fingerprints and dust.
- Plastic foot glides help to protect your patio from scratching and also to help keep the furniture protected from dirt or water that can accumulate on the patio.
- Pre-cut umbrella hole fits umbrellas with a pole diameter up to 1.5" and includes a matching umbrella hole cover.