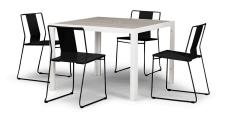

Frank 5 Piece Dining Set - Matte Coal HL-FR-5DS-STAWT-MC

Product Images

## Includes

- 4x Frank Dining Side Chair Matte Coal HL-FR-DSC-MC
- 1x Staple 4-Seater Square Dining Table White HL-STA-WT-4SQDT-AC

## **Features**

- Fully welded steel frame offers incredible strength and stability.
- Electrophoretically Deposited Primer (EDP) undercoat and top layer powder coat add extra durability, style and corrosion resistance.
- Commercial grade construction intended for regular indoor or outdoor use.
- Chairs contoured for comfort without a cushion.
- Vibrant Non-Gloss Powder coat Finish.
- Durable, rust proof frames made from thick gauge aluminum with a high-quality powder coated finish that is appropriate for residential and commercial settings.
- Extra strong tempered glass top with scratch-proof ceramic coating will hide fingerprints and dust.
- Plastic foot glides help to protect your patio from scratching and also to help keep the furniture protected from dirt or water that can accumulate on the patio.
- Pre-cut umbrella hole fits umbrellas with a pole diameter up to 1.5" and includes a matching umbrella hole cover.