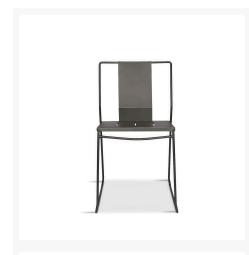

## Includes

- 4x Frank Dining Side Chair Matte Coal HL-FR-DSC-MC
- 1x Staple 4-Seater Square Dining Table White HL-STA-WT-4SQDT-AC

## **Dimensions**

• Frank Dining Side Chair: 18.75L x 20W x 31.5H (16 lbs.)

• Frame Height: 31.5

Seat Height (No Cushion): 18.5

o Back Height: 13

• Staple 4-Seater Square Dining Table: 41.25L x 41.25W x 29.5H (43 lbs.)