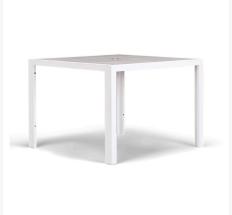

## Includes

- 4x Frank Dining Side Chair Matte Coal HL-FR-DSC-MC
- 1x Staple 4-Seater Square Dining Table White HL-STA-WT-4SQDT-AC

## **Dimensions**

• Frank Dining Side Chair: 18.75L x 20W x 31.5H (16 lbs.)

• Frame Height: 31.5

Seat Height (No Cushion): 18.5

o Back Height: 13

• Staple 4-Seater Square Dining Table: 41.25L x 41.25W x 29.5H (43 lbs.)

• Frame Height: 29.5

Under Table Height: 27.5