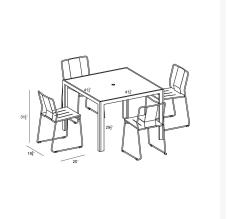

## **Dimensions**

• Frank Dining Side Chair: 18.75L x 20W x 31.5H (16 lbs.)

• Frame Height: 31.5

Seat Height (No Cushion): 18.5

o Back Height: 13

• Staple 4-Seater Square Dining Table: 41.25L x 41.25W x 29.5H (43 lbs.)

• Frame Height: 29.5

Under Table Height: 27.5