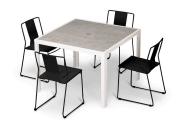

Frank 5 Piece Dining Set - Matte Coal HL-FR-5DS-STAWT-MC

Product Images

## Includes

- 4x Frank Dining Side Chair Matte Coal HL-FR-DSC-MC
- 1x Staple 4-Seater Square Dining Table White HL-STA-WT-4SQDT-AC

## **Features**

- Fully welded steel frame offers incredible strength and stability.
- Electrophoretically Deposited Primer (EDP) undercoat and top layer powder coat add extra durability, style and corrosion resistance.
- Commercial grade construction intended for regular indoor or outdoor use.
- Chairs contoured for comfort without a cushion.
- Vibrant Non-Gloss Powder coat Finish.
- Durable, rust proof frames made from thick gauge aluminum with a high-quality powder coated finish that is appropriate for residential and commercial settings.
- Extra strong tempered glass top with scratch-proof ceramic coating will hide fingerprints and dust.
- Plastic foot glides help to protect your patio from scratching and also to help keep the furniture protected from dirt or water that can accumulate on the patio.
- Pre-cut umbrella hole fits umbrellas with a pole diameter up to 1.5" and includes a matching umbrella hole cover.