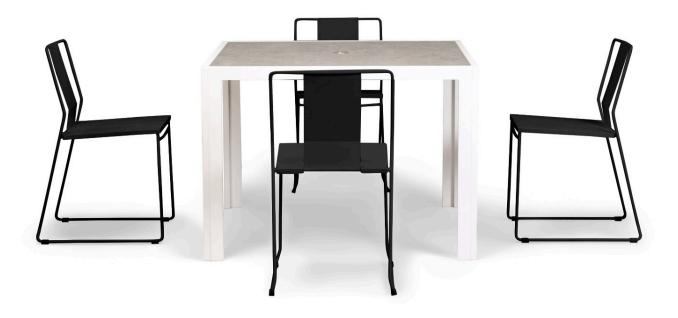

Frank 5 Piece Dining Set - Matte Coal HL-FR-5DS-STAWT-MC

Product Images

## Description

It doesn't get cooler than Frank to add some heat to your outdoor living space. Chic and sleek, The Frank Dining Collection by Harmonia Living always brings the party! Born from a stout fully welded steel frame, we then apply an automotive style Electrophoretically Deposited Primer (EDP) undercoat designed to protect the frame from corrosion. A durable non-gloss powder coat finishes the job. A touch of Midcentury Palm Springs style in durable indoor-outdoor friendly materials. The Staple Dining Table by Harmonia Living boasts timeless modern lines and durable, low-maintenance materials. A unique tempered glass top features a scratch-proof ceramic coating - the table's proudest feature. The Staple's versatile design make it the perfect companion to a wide range of dining chairs, whether modern or more traditional.

## Includes

- 4x Frank Dining Side Chair Matte Coal HL-FR-DSC-MC
- 1x Staple 4-Seater Square Dining Table White HL-STA-WT-4SQDT-AC

## **Features**

- Fully welded steel frame offers incredible strength and stability.
- Electrophoretically Deposited Primer (EDP) undercoat and top layer powder coat add extra durability, style and corrosion resistance.
- Commercial grade construction intended for regular indoor or outdoor use.
- Chairs contoured for comfort without a cushion.
- Vibrant Non-Gloss Powder coat Finish.
- Durable, rust proof frames made from thick gauge aluminum with a high-quality powder coated finish that is appropriate for residential and commercial settings.
- Extra strong tempered glass top with scratch-proof ceramic coating will hide fingerprints and dust.
- Plastic foot glides help to protect your patio from scratching and also to help keep the furniture protected from dirt or water that can accumulate on the patio.
- Pre-cut umbrella hole fits umbrellas with a pole diameter up to 1.5" and includes a matching umbrella hole cover.