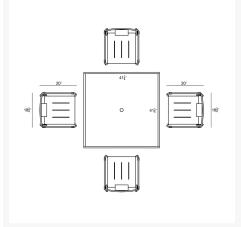

## **Dimensions**

• Frank Dining Side Chair: 18.75L x 20W x 31.5H (16 lbs.)

• Frame Height: 31.5

Seat Height (No Cushion): 18.5

o Back Height: 13

• Staple 4-Seater Square Dining Table: 41.25L x 41.25W x 29.5H (43 lbs.)

• Frame Height: 29.5

Under Table Height: 27.5