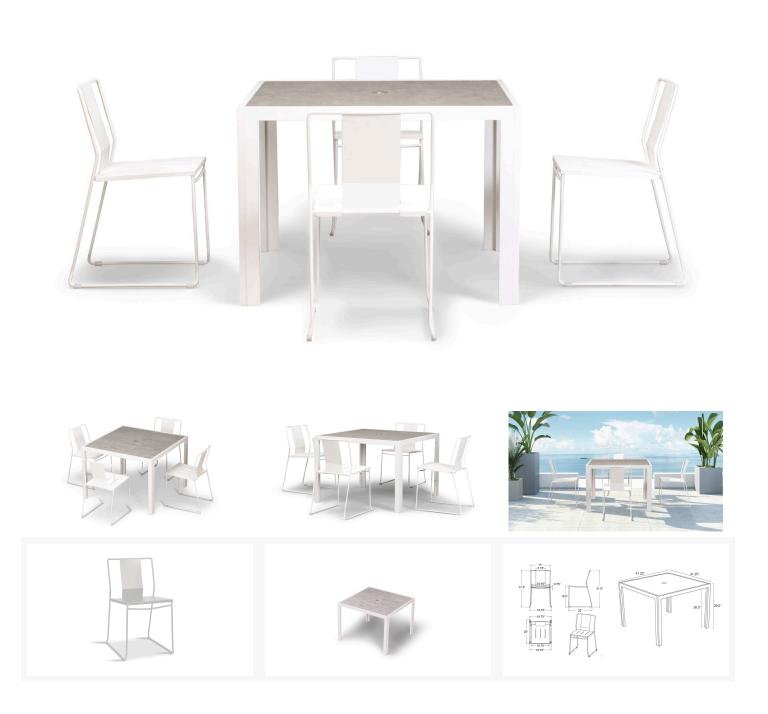

Frank 5 Piece Dining Set - Matte White HL-FR-5DS-STAWT-MW

## Product Images

It doesn't get cooler than Frank to add some heat to your outdoor living space. Chic and sleek, The Frank Dining Collection by Harmonia Living always brings the party! Born from a stout fully welded steel frame, we then apply an automotive style Electrophoretically Deposited Primer (EDP) undercoat designed to protect the frame from corrosion. A durable non-gloss powder coat finishes the job. A touch of Midcentury Palm Springs style in durable indoor-outdoor friendly materials. The Staple Dining Table by Harmonia Living boasts timeless modern lines and durable, low-maintenance materials. A unique tempered glass top features a scratch-proof ceramic coating - the table's proudest feature. The Staple's versatile design make it the perfect companion to a wide range of dining chairs, whether modern or more traditional.

## Includes

- 4x Frank Dining Side Chair Matte White HL-FR-DSC-MW
- 1x Staple 4-Seater Square Dining Table White HL-STA-WT-4SQDT-AC

## **Dimensions**

- Frank Dining Side Chair: 18.75L x 20W x 31.5H (16 lbs.)
  - Frame Height: 31.5
  - Seat Height (No Cushion): 18.5
  - o Back Height: 13
- Staple 4-Seater Square Dining Table: 41.25L x 41.25W x 29.5H (43 lbs.)
  - Frame Height: 29.5
  - Under Table Height: 27.5

## **Features**

- Fully welded steel frame offers incredible strength and stability.
- Electrophoretically Deposited Primer (EDP) undercoat and top layer powder coat add extra durability, style and corrosion resistance.
- Commercial grade construction intended for regular indoor or outdoor use.
- Chairs contoured for comfort without a cushion.
- Vibrant Non-Gloss Powder coat Finish.
- Durable, rust proof frames made from thick gauge aluminum with a high-quality powder coated finish that is appropriate for residential and commercial settings.
- Extra strong tempered glass top with scratch-proof ceramic coating will hide fingerprints and dust.
- Plastic foot glides help to protect your patio from scratching and also to help keep the furniture protected from dirt or water that can accumulate on the patio.
- Pre-cut umbrella hole fits umbrellas with a pole diameter up to 1.5" and includes a matching umbrella hole cover.