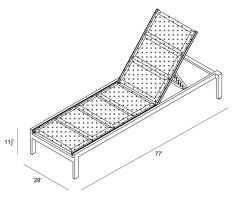

## **Dimensions**

• Lift Reclining Chaise Lounge: 29"L x 77"W x 11.5"H (50 lbs.)

Frame Height: 11.5"Seat Height: 11.5"