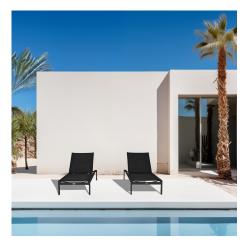

## Description

However you configure the Lift Chaise Lounge, it's a savvy, versatile choice for your outdoor space. Dismissing both the ordinary and the extravagant, the Lift's simple, chic style and polished finishes fit most any palette and decor. The seat is extra comfortable thanks to soft Texteline sling material and a supportive backrest. This modern patio dining chair features an aluminum frame with a protective powder coating. A floating seat design adds a hint of elegance, and interest. The chairs stack for easy storage in the off-season, so feel free to order as many as needed for your perfect patio party.