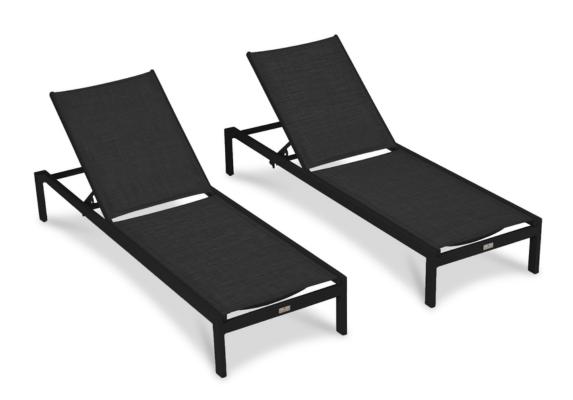

Lift Reclining Chaise Lounge - Black/Black (set of 2) HL-LIFT-BK-2RCL-BK

Product Images

## Description

However you configure the Lift Chaise Lounge, it's a savvy, versatile choice for your outdoor space. Dismissing both the ordinary and the extravagant, the Lift's simple, chic style and polished finishes fit most any palette and decor. The seat is extra comfortable thanks to soft Texteline sling material and a supportive backrest. This modern patio dining chair features an aluminum frame with a protective powder coating. A floating seat design adds a hint of elegance, and interest. The chairs stack for easy storage in the off-season, so feel free to order as many as needed for your perfect patio party.

## Includes

• 2x Lift Chaise Lounge - Black (HL-LIFT-BK-RCL-BK)