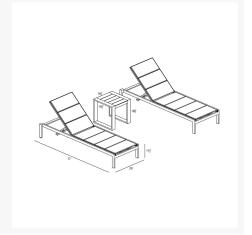

## Includes

- 2x Lift Reclining Chaise Lounge Black/Black HL-LIFT-BK-RCL-BK
- 1x Portal End Table Black HL-PORT-BK-ET

## **Dimensions**

• Lift Reclining Chaise Lounge: 29L x 77W x 11.5H (50 lbs.)

• Frame Height: 11.5

• Seat Height (No Cushion): 11.5

• Portal End Table: 19.5L x 19.5W x 19.75H (14 lbs.)

• Frame Height: 19.75