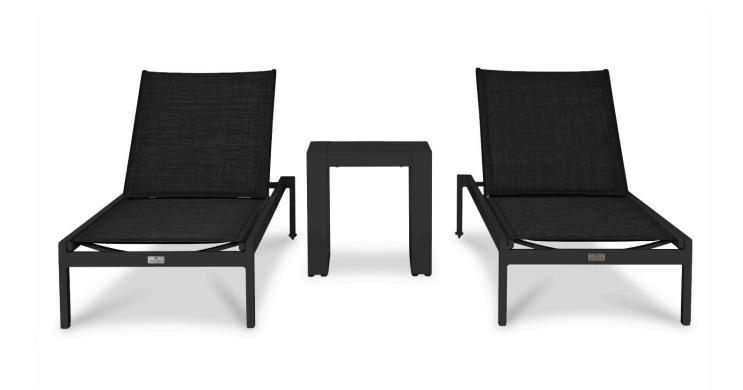

Lift 3 Piece Chaise Lounge Set - Black/Black HL-LIFT-BK-3CLS-BK

## Includes

- 2x Lift Reclining Chaise Lounge Black/Black HL-LIFT-BK-RCL-BK
- 1x Portal End Table Black HL-PORT-BK-ET