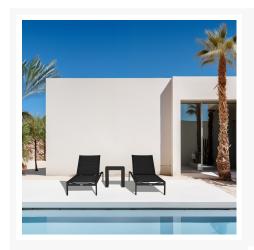

#### Description

The Lift Chaise Lounge Set pairs well with Harmonia Living's Portal End Table, boasting timeless modern lines and durable, low-maintenance materials. It's beautiful sling material is quick-drying, perfect for any poolside setting while the durable aluminum end table provides the perfect complement that's both functional and modern in appeal.

## Includes

- 2x Lift Reclining Chaise Lounge Black/Black HL-LIFT-BK-RCL-BK
- 1x Portal End Table Black HL-PORT-BK-ET