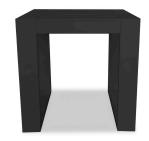

## Includes

- 2x Lift Reclining Chaise Lounge Black/Black HL-LIFT-BK-RCL-BK
- 1x Portal End Table Black HL-PORT-BK-ET

## **Dimensions**

• Lift Reclining Chaise Lounge: 29L x 77W x 11.5H (50 lbs.)

• Frame Height: 11.5

• Seat Height (No Cushion): 11.5

• Portal End Table: 19.5L x 19.5W x 19.75H (14 lbs.)

• Frame Height: 19.75