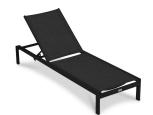

## Includes

- 2x Lift Reclining Chaise Lounge Black/Black HL-LIFT-BK-RCL-BK
- 1x Portal End Table Black HL-PORT-BK-ET

## **Dimensions**

• Lift Reclining Chaise Lounge: 29L x 77W x 11.5H (50 lbs.)

• Frame Height: 11.5

• Seat Height (No Cushion): 11.5

• Portal End Table: 19.5L x 19.5W x 19.75H (14 lbs.)

• Frame Height: 19.75