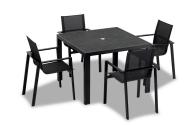

Lift 5 Piece Dining Set - Black/Black HL-LIFT-BK-5DS-BK

Product Images

## Description

The Lift 5 Piece Dining Set pairs Harmonia Living's Staple 4-Seater Square Dining Table (HL-STA-BK-4SQDT-AC) which boasts timeless modern lines and durable, low-maintenance materials with four Lift Stackable Dining Chairs (HL-LIFT-BK-DAC-BK). A unique tempered glass top with a scratch-proof ceramic coating is the table's proudest feature. The Staple's versatile design make it the perfect companion to the low maintenance.

## **Includes**

- 4x Lift Dining Arm Chair Black/Black HL-LIFT-BK-DAC-BK
- 1x Staple 4-Seater Square Dining Table Black HL-STA-BK-4SQDT-CAR