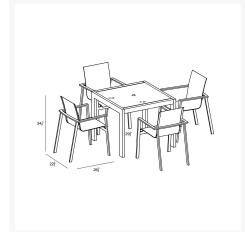

## **Dimensions**

• Lift Dining Arm Chair: 22.5L x 26.5W x 34.25H (6 lbs.)

• Frame Height: 34.25

• Seat Height (No Cushion): 17.75

Back Height: 16.5Arm Height: 25.25

• Staple 4-Seater Square Dining Table : 41.25L x 41.25W x 29.5H (43 lbs.)

Frame Height: 29.5Under Table Height: 27.5