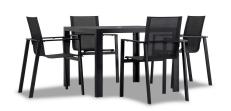

Lift 5 Piece Dining Set - Black/Black HL-LIFT-BK-5DS-BK

Product Images

## Description

The Lift 5 Piece Dining Set pairs Harmonia Living's Staple 4-Seater Square Dining Table (HL-STA-BK-4SQDT-AC) which boasts timeless modern lines and durable, low-maintenance materials with four Lift Stackable Dining Chairs (HL-LIFT-BK-DAC-BK). A unique tempered glass top with a scratch-proof ceramic coating is the table's proudest feature. The Staple's versatile design make it the perfect companion to the low maintenance.

## **Includes**

- 4x Lift Dining Arm Chair Black/Black HL-LIFT-BK-DAC-BK
- 1x Staple 4-Seater Square Dining Table Black HL-STA-BK-4SQDT-CAR