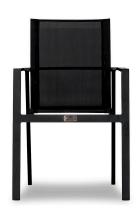

## **Includes**

- 4x Lift Dining Arm Chair Black/Black HL-LIFT-BK-DAC-BK
- 1x Staple 4-Seater Square Dining Table Black HL-STA-BK-4SQDT-CAR

## **Dimensions**

• Lift Dining Arm Chair: 22.5L x 26.5W x 34.25H (6 lbs.)

• Frame Height: 34.25

• Seat Height (No Cushion): 17.75

Back Height: 16.5Arm Height: 25.25

• Staple 4-Seater Square Dining Table : 41.25L x 41.25W x 29.5H (43 lbs.)

## **Features**

- Durable, rust proof frames made from thick gauge aluminum with a high-quality powder coated finish that is appropriate for residential and commercial settings.
- Comfortable, quick-drying sling fabric.
- Extra strong tempered glass top with scratch-proof ceramic coating will hide fingerprints and dust.
- Pre-cut umbrella hole fits umbrellas with a pole diameter up to 1.5" and includes a matching umbrella hole cover.
- Stackable design makes storage and transportation easy.
- Plastic foot glides help to protect your patio from scratching and also to help keep the furniture protected from dirt or water that can accumulate on the patio.