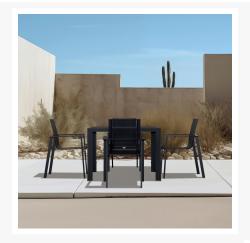

Lift 5 Piece Dining Set - Black/Black HL-LIFT-BK-5DS-BK

Product Images

## Description

The Lift 5 Piece Dining Set pairs Harmonia Living's Staple 4-Seater Square Dining Table (HL-STA-BK-4SQDT-AC) which boasts timeless modern lines and durable, low-maintenance materials with four Lift Stackable Dining Chairs (HL-LIFT-BK-DAC-BK). A unique tempered glass top with a scratch-proof ceramic coating is the table's proudest feature. The Staple's versatile design make it the perfect companion to the low maintenance.

## **Includes**

- 4x Lift Dining Arm Chair Black/Black HL-LIFT-BK-DAC-BK
- 1x Staple 4-Seater Square Dining Table Black HL-STA-BK-4SQDT-CAR