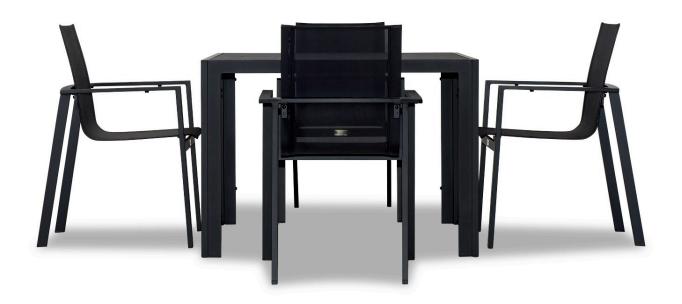

Lift 5 Piece Dining Set - Black/Black HL-LIFT-BK-5DS-BK

Product Images

## Description

The Lift 5 Piece Dining Set pairs Harmonia Living's Staple 4-Seater Square Dining Table (HL-STA-BK-4SQDT-AC) which boasts timeless modern lines and durable, low-maintenance materials with four Lift Stackable Dining Chairs (HL-LIFT-BK-DAC-BK). A unique tempered glass top with a scratch-proof ceramic coating is the table's proudest feature. The Staple's versatile design make it the perfect companion to the low maintenance.

## **Includes**

- 4x Lift Dining Arm Chair Black/Black HL-LIFT-BK-DAC-BK
- 1x Staple 4-Seater Square Dining Table Black HL-STA-BK-4SQDT-CAR