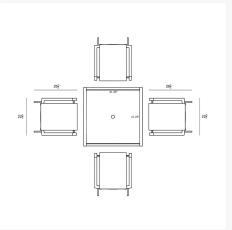

## **Dimensions**

• Lift Dining Arm Chair: 22.5L x 26.5W x 34.25H (6 lbs.)

• Frame Height: 34.25

• Seat Height (No Cushion): 17.75

Back Height: 16.5Arm Height: 25.25

• Staple 4-Seater Square Dining Table : 41.25L x 41.25W x 29.5H (43 lbs.)

Frame Height: 29.5Under Table Height: 27.5