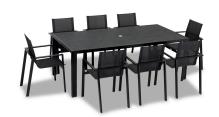

Lift 9 Piece Dining Set - Black/Black HL-LIFT-BK-9DS-BK

Product Images

## Description

The Lift 9 Piece Rectangle Dining Set HL-LIFT-BK-9SDS-BK pairs Harmonia Living's Staple 8-Seater Rectangular Dining Table (HL-STA-BK-8RCDT-AC) which boasts timeless modern lines and durable, low-maintenance materials with (8) Lift Stackable Dining Chairs (HL-LIFT-BK-DAC-BK). The table features a unique tempered glass top with a scratch-proof ceramic coating in Antique Concrete finish complete with an umbrella hole. The tables modern design makes it the perfect companion to the modern and sleek Lift Stackable Dining chair made from a fully welded frame and a sling seat bucket for cushion free use. We love the way this mixed material outdoor dining set looks and feels.

## **Includes**

• 8x Lift Dining Arm Chair - Black/Black HL-LIFT-BK-DAC-BK

• 1x Staple 8-Seater Rectangular Dining Table - Black HL-STA-BK-8RCDT-CAR