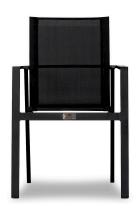

## **Includes**

• 8x Lift Dining Arm Chair - Black/Black HL-LIFT-BK-DAC-BK

• 1x Staple 8-Seater Rectangular Dining Table - Black HL-STA-BK-8RCDT-CAR

## **Dimensions**

• Lift Dining Arm Chair: 22.5L x 26.5W x 34.25H (6 lbs.)

• Frame Height: 34.25

o Seat Height (No Cushion): 17.75

Back Height: 16.5Arm Height: 25.25

• Staple 8-Seater Rectangular Dining Table: 82.75L x 41.25W x 29.5H (78 lbs.)