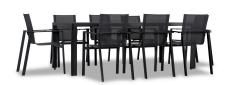

Lift 9 Piece Dining Set - Black/Black HL-LIFT-BK-9DS-BK

Product Images

## Description

The Lift 9 Piece Rectangle Dining Set HL-LIFT-BK-9SDS-BK pairs Harmonia Living's Staple 8-Seater Rectangular Dining Table (HL-STA-BK-8RCDT-AC) which boasts timeless modern lines and durable, low-maintenance materials with (8) Lift Stackable Dining Chairs (HL-LIFT-BK-DAC-BK). The table features a unique tempered glass top with a scratch-proof ceramic coating in Antique Concrete finish complete with an umbrella hole. The tables modern design makes it the perfect companion to the modern and sleek Lift Stackable Dining chair made from a fully welded frame and a sling seat bucket for cushion free use. We love the way this mixed material outdoor dining set looks and feels.

## **Includes**

• 8x Lift Dining Arm Chair - Black/Black HL-LIFT-BK-DAC-BK

• 1x Staple 8-Seater Rectangular Dining Table - Black HL-STA-BK-8RCDT-CAR