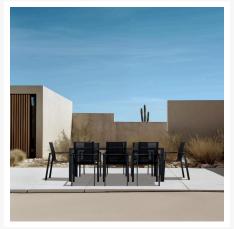

## Description

The Lift 9 Piece Rectangle Dining Set HL-LIFT-BK-9SDS-BK pairs Harmonia Living's Staple 8-Seater Rectangular Dining Table (HL-STA-BK-8RCDT-AC) which boasts timeless modern lines and durable, low-maintenance materials with (8) Lift Stackable Dining Chairs (HL-LIFT-BK-DAC-BK). The table features a unique tempered glass top with a scratch-proof ceramic coating in Antique Concrete finish complete with an umbrella hole. The tables modern design makes it the perfect companion to the modern and sleek Lift Stackable Dining chair made from a fully welded frame and a sling seat bucket for cushion free use. We love the way this mixed material outdoor dining set looks and feels.

## **Includes**

• 8x Lift Dining Arm Chair - Black/Black HL-LIFT-BK-DAC-BK

• 1x Staple 8-Seater Rectangular Dining Table - Black HL-STA-BK-8RCDT-CAR