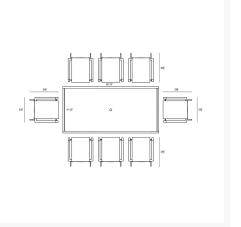

## **Dimensions**

• Lift Dining Arm Chair: 22.5L x 26.5W x 34.25H (6 lbs.)

• Frame Height: 34.25

o Seat Height (No Cushion): 17.75

Back Height: 16.5Arm Height: 25.25

• Staple 8-Seater Rectangular Dining Table: 82.75L x 41.25W x 29.5H (78 lbs.)

Frame Height: 29.5Under Table Height: 27.5