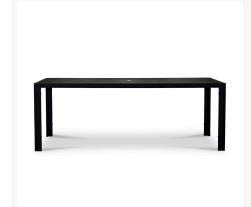

## Description

The Lift 9 Piece Rectangle Dining Set HL-LIFT-BK-9SDS-BK pairs Harmonia Living's Staple 8-Seater Rectangular Dining Table (HL-STA-BK-8RCDT-AC) which boasts timeless modern lines and durable, low-maintenance materials with (8) Lift Stackable Dining Chairs (HL-LIFT-BK-DAC-BK). The table features a unique tempered glass top with a scratch-proof ceramic coating in Antique Concrete finish complete with an umbrella hole. The tables modern design makes it the perfect companion to the modern and sleek Lift Stackable Dining chair made from a fully welded frame and a sling seat bucket for cushion free use. We love the way this mixed material outdoor dining set looks and feels.

## **Dimensions**

• Lift Dining Arm Chair: 22.5L x 26.5W x 34.25H (6 lbs.)

• Frame Height: 34.25

o Seat Height (No Cushion): 17.75

Back Height: 16.5Arm Height: 25.25

• Staple 8-Seater Rectangular Dining Table: 82.75L x 41.25W x 29.5H (78 lbs.)