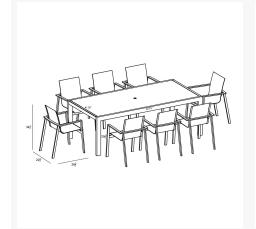

## **Dimensions**

• Lift Dining Arm Chair: 22.5L x 26.5W x 34.25H (6 lbs.)

• Frame Height: 34.25

o Seat Height (No Cushion): 17.75

Back Height: 16.5Arm Height: 25.25

• Staple 8-Seater Rectangular Dining Table: 82.75L x 41.25W x 29.5H (78 lbs.)

Frame Height: 29.5Under Table Height: 27.5