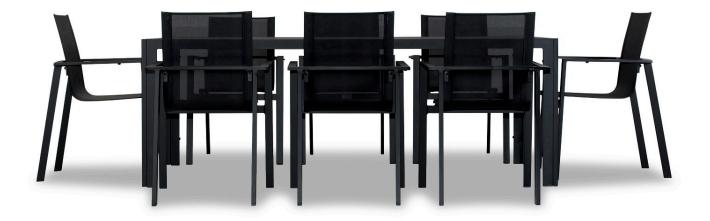

Lift 9 Piece Dining Set - Black/Black HL-LIFT-BK-9DS-BK

Product Images

## Description

The Lift 9 Piece Rectangle Dining Set HL-LIFT-BK-9SDS-BK pairs Harmonia Living's Staple 8-Seater Rectangular Dining Table (HL-STA-BK-8RCDT-AC) which boasts timeless modern lines and durable, low-maintenance materials with (8) Lift Stackable Dining Chairs (HL-LIFT-BK-DAC-BK). The table features a unique tempered glass top with a scratch-proof ceramic coating in Antique Concrete finish complete with an umbrella hole. The tables modern design makes it the perfect companion to the modern and sleek Lift Stackable Dining chair made from a fully welded frame and a sling seat bucket for cushion free use. We love the way this mixed material outdoor dining set looks and feels.

## **Includes**

• 8x Lift Dining Arm Chair - Black/Black HL-LIFT-BK-DAC-BK

• 1x Staple 8-Seater Rectangular Dining Table - Black HL-STA-BK-8RCDT-CAR