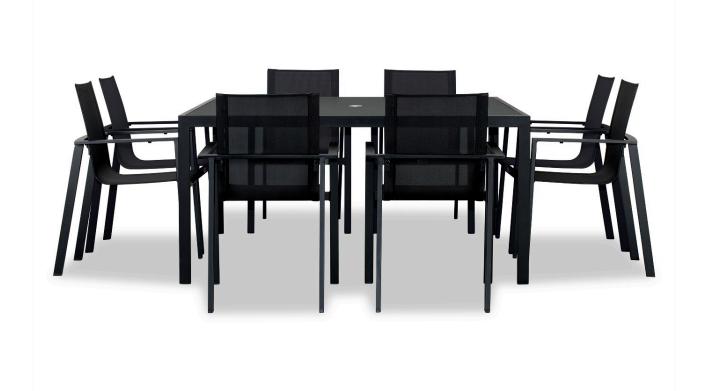

Lift 9 Piece Square Dining Set - Black/Black HL-LIFT-BK-9SDS-BK

Product Images

## Description

The Lift 9 Piece Square Dining Set HL-LIFT-BK-9SDS-BK pairs Harmonia Living's Staple 8-Seater Square Dining Table (HL-STA-BK-8SQDT-AC) which boasts timeless modern lines and durable, low-maintenance materials with (8) Lift Stackable Dining Chairs (HL-LIFT-BK-DAC-BK). The table features a unique tempered glass top with a scratch-proof ceramic coating in Antique Concrete finish complete with an umbrella hole. The tables modern design makes it the perfect companion to the modern and sleek Lift Stackable Dining chair made from a fully welded frame and a sling seat bucket for cushion free use. We love the way this mixed material outdoor dining set looks and feels.

## **Includes**

• 8x Lift Dining Arm Chair - Black/Black HL-LIFT-BK-DAC-BK

• 1x Staple 8-Seater Square Dining Table - Black HL-STA-BK-8SQDT-CAR