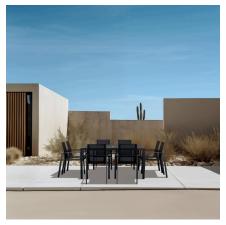

## Description

The Lift 9 Piece Square Dining Set HL-LIFT-BK-9SDS-BK pairs Harmonia Living's Staple 8-Seater Square Dining Table (HL-STA-BK-8SQDT-AC) which boasts timeless modern lines and durable, low-maintenance materials with (8) Lift Stackable Dining Chairs (HL-LIFT-BK-DAC-BK). The table features a unique tempered glass top with a scratch-proof ceramic coating in Antique Concrete finish complete with an umbrella hole. The tables modern design makes it the perfect companion to the modern and sleek Lift Stackable Dining chair made from a fully welded frame and a sling seat bucket for cushion free use. We love the way this mixed material outdoor dining set looks and feels.

## **Includes**

• 8x Lift Dining Arm Chair - Black/Black HL-LIFT-BK-DAC-BK

• 1x Staple 8-Seater Square Dining Table - Black HL-STA-BK-8SQDT-CAR