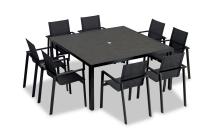

Lift 9 Piece Square Dining Set - Black/Black HL-LIFT-BK-9SDS-BK

Product Images

## Description

The Lift 9 Piece Square Dining Set HL-LIFT-BK-9SDS-BK pairs Harmonia Living's Staple 8-Seater Square Dining Table (HL-STA-BK-8SQDT-AC) which boasts timeless modern lines and durable, low-maintenance materials with (8) Lift Stackable Dining Chairs (HL-LIFT-BK-DAC-BK). The table features a unique tempered glass top with a scratch-proof ceramic coating in Antique Concrete finish complete with an umbrella hole. The tables modern design makes it the perfect companion to the modern and sleek Lift Stackable Dining chair made from a fully welded frame and a sling seat bucket for cushion free use. We love the way this mixed material outdoor dining set looks and feels.

## **Includes**

• 8x Lift Dining Arm Chair - Black/Black HL-LIFT-BK-DAC-BK

• 1x Staple 8-Seater Square Dining Table - Black HL-STA-BK-8SQDT-CAR