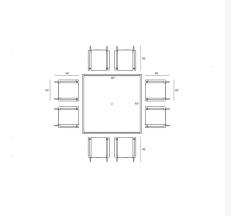

## **Dimensions**

• Lift Dining Arm Chair: 22.5L x 26.5W x 34.25H (6 lbs.)

• Frame Height: 34.25

• Seat Height (No Cushion): 17.75

Back Height: 16.5Arm Height: 25.25

• Staple 8-Seater Square Dining Table : 61L x 61W x 29.5H (84 lbs.)

Frame Height: 29.5Under Table Height: 27.5