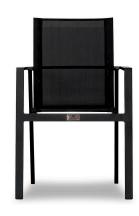

## **Includes**

• 8x Lift Dining Arm Chair - Black/Black HL-LIFT-BK-DAC-BK

• 1x Staple 8-Seater Square Dining Table - Black HL-STA-BK-8SQDT-CAR

## **Dimensions**

• Lift Dining Arm Chair: 22.5L x 26.5W x 34.25H (6 lbs.)

• Frame Height: 34.25

• Seat Height (No Cushion): 17.75

Back Height: 16.5Arm Height: 25.25

• Staple 8-Seater Square Dining Table : 61L x 61W x 29.5H (84 lbs.)

## **Features**

- Durable, rust proof frames made from thick gauge aluminum with a high-quality powder coated finish that is appropriate for residential and commercial settings.
- Comfortable, quick-drying sling fabric.
- Extra strong tempered glass top with scratch-proof ceramic coating will hide fingerprints and dust.
- Pre-cut umbrella hole fits umbrellas with a pole diameter up to 1.5" and includes a matching umbrella hole cover.
- Stackable design makes storage and transportation easy.
- Plastic foot glides help to protect your patio from scratching and also to help keep the furniture protected from dirt or water that can accumulate on the patio.