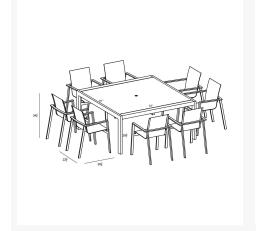

## **Dimensions**

• Lift Dining Arm Chair: 22.5L x 26.5W x 34.25H (6 lbs.)

• Frame Height: 34.25

• Seat Height (No Cushion): 17.75

Back Height: 16.5Arm Height: 25.25

• Staple 8-Seater Square Dining Table : 61L x 61W x 29.5H (84 lbs.)

Frame Height: 29.5Under Table Height: 27.5