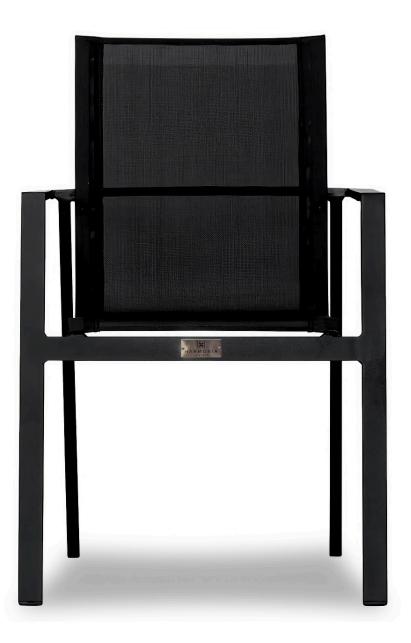

Lift Dining Arm Chair - Black/Black HL-LIFT-BK-DAC-BK

Product Images

## Description

A poolside seating arrangement...paired with an end table on patio or porch for afternoon conversation...surrounding a modern outdoor dining set.... However you configure the Lift Stackable Dining Chair, it's a savvy, versatile choice for your outdoor space. Dismissing both the ordinary and the extravagant, the Lift Chair's simple, chic style and bold finish fit most any palette and decor. The seat is extra comfortable thanks to soft Texteline sling material and a supportive backrest. This modern patio dining chair features an aluminum frame with a protective powder coating. A floating seat design adds a hint of elegance, and interest. The chairs stack for easy storage in the off-season, so feel free to order as many as needed for your perfect patio party.