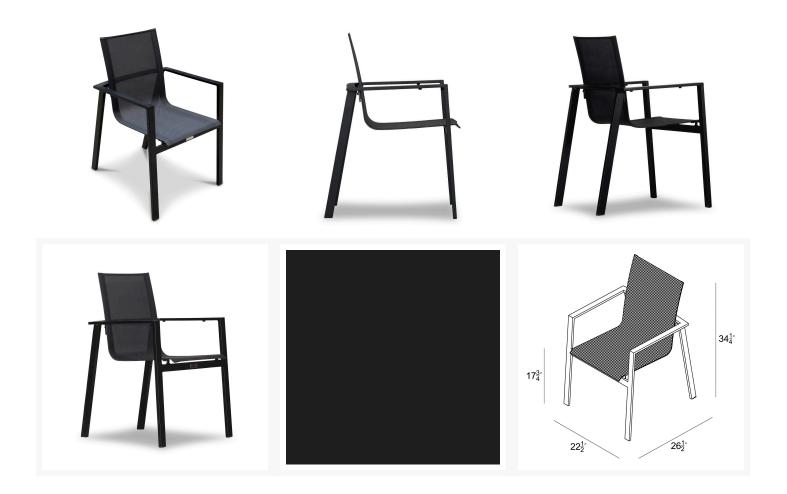

## Dimensions

- Lift Dining Arm Chair: 22.5"L x 26.5"W x 34.25"H (6 lbs.)
- Frame Height: 34.25"
- Seat Height: 17.75"
- Back Height: 16.5"
- Arm Height: 25.25"

## Features

- Comfortable, quick-drying sling fabric.
- Stackable design makes storage and transportation easy.
- Plastic foot glides help to protect your patio from scratching and also to help keep the furniture protected from dirt or water that can accumulate on the patio.